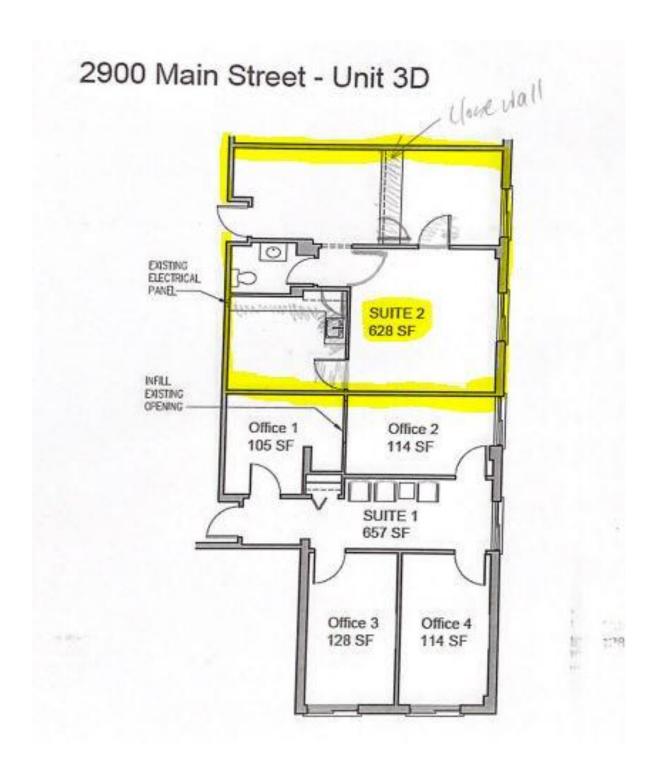

## **FOR LEASE**

Third Floor 628 SF – \$1,400/mo

## **GREAT LOCATION IN STRATFORD**

- 628 SF office space available for rent in attractive office building with ample parking.
- Located on Main Street near the junction of Barnum Ave and Main Street.
- Ideal for therapists, attorneys, accountants, and consultants, this unit presents a prime location for any professional practice.
- Lease Price: 1,400/month Full Gross