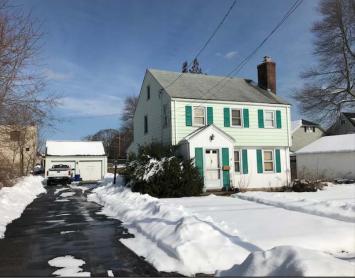

There are two properties included:

- 1) 3500 Main Street, 1,188sf, which was last used as a repair garage, and;
- 2) 24 Brewster Street which is a house that is currently rented for \$1,500/month.

There is a total of .31+- acres and could allow for as much as a 5000 SF +/- building. There is also adjacent municipal parking that would be available. City water and sewer. Both parcels are zoned commercial.