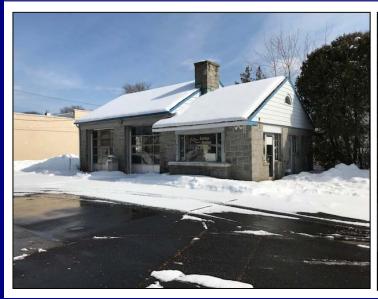

There are two properties included:

- 1) 3500 Main Street, 1,188sf, which was last used as a repair garage, and;
- 2) 24 Brewster Street which is a house that is currently rented for \$1,500/month.

There is a total of .31+- acres and could allow for as much as a 5000 SF +/- building. There is also adjacent municipal parking that would be available. City water and sewer. Both parcels are zoned commercial.