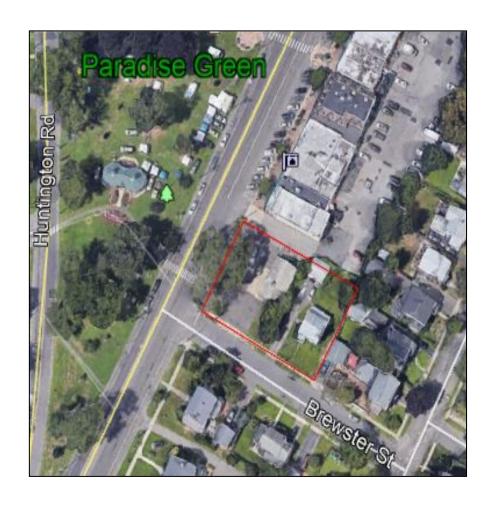

## **MOST DESIRABLE LOCATION IN PARADISE GREEN!**

The property is situated as you enter the Paradise Green area which is the most desirous retail area in Stratford at the corner of Main Street and Brewster Street. Paradise Green has 35-40 storefronts and offices. This parcel is located at the most visible location in the immediate area.

There are two properties included:

- 1) 3500 Main Street, 1,188sf, which was last used as a repair garage, and;
- 2) 24 Brewster Street which is a house that is currently rented for \$1,500/month.

There is a total of .31+- acres and could allow for as much as a 5000 SF +/- building. There is also adjacent municipal parking that would be available. City water and sewer. Both parcels are zoned commercial.