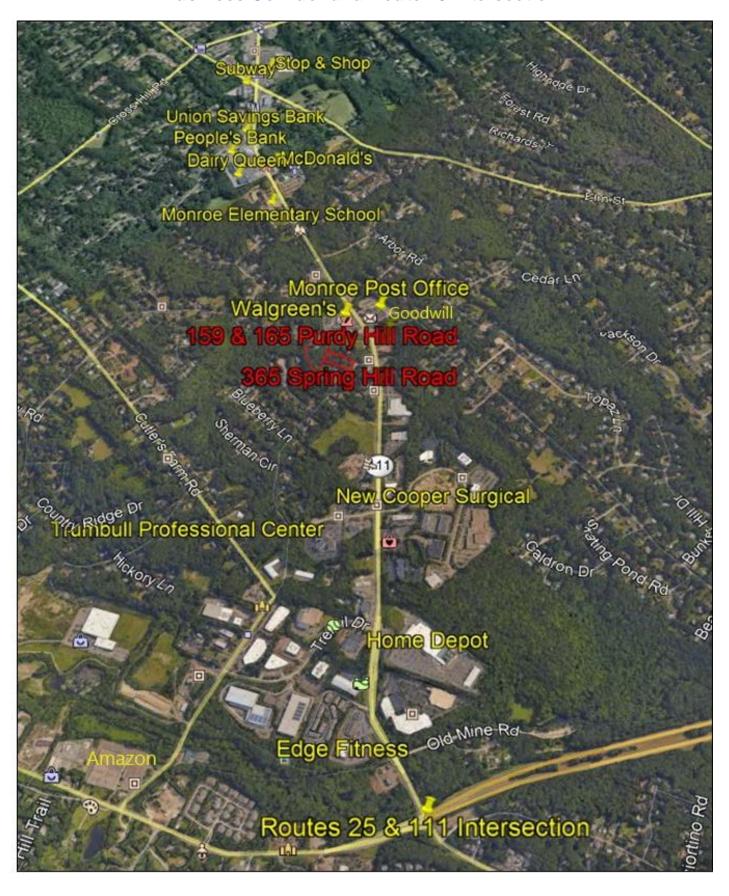

## Aerial View of Route 111/Monroe Turnpike Business Corridor and Route 25 Intersection