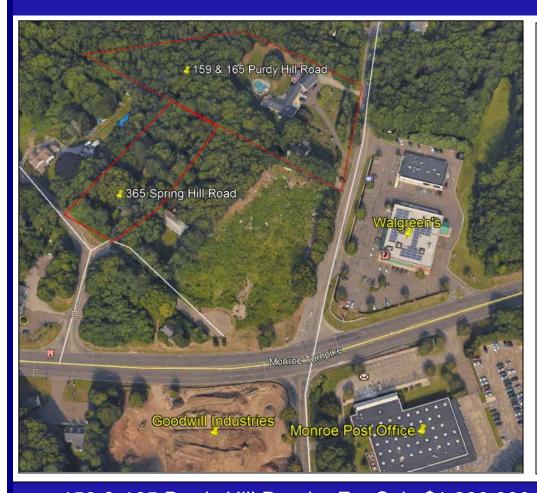

## Land For Sale – Development Site! Across From Walgreen's in Monroe 159 & 165 Purdy Hill Monroe, Ct.

- Possible Retail/55+ Residential Development Site
- Possible total of 4.332 acres on 2 Contiguous Parcels
- Great visibility location across from Walgreen's
- Proximate to busy signalized intersection at corner of Purdy Hill Rd and Rte 111.
- Strong Traffic Count at intersection of 23,200+/- cars/day

159 & 165 Purdy Hill Road - For Sale \$1,200,000 or \$900,000 as is. 3.132 Acre parcel. Zoned RF1.

Possible Adjacent Parcel - 365 Spring Hill Road – For Sale \$499,000 1.2 Acre parcel. Zoned RC.

The information has been obtained from sources believed reliable. While we do not doubt its accuracy we have not verified it and make no guarantee, warranty or representation about it