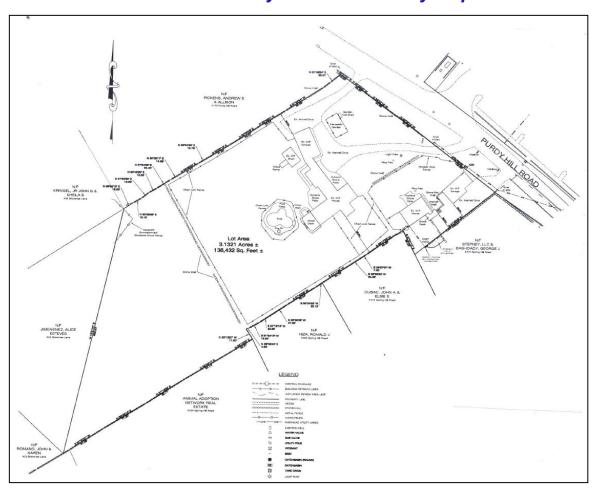

ll Rd and Rte 111.
- Strong Traffic Count at intersection of 23,200+/- cars/day

159 & 165 Purdy Hill Road - For Sale \$1,200,000 or \$900,000 as is. 3.132 Acre parcel. Zoned RF1.

Possible Adjacent Parcel - 365 Spring Hill Road – For Sale \$499,000 1.2 Acre parcel. Zoned RC.

The information has been obtained from sources believed reliable. While we do not doubt its accuracy we have not verified it and make no guarantee, warranty or representation about it





Stephen J. Hodson/Hodson Realty, Inc. 6515 Main St., Trumbull, Ct. 06611 Ph: 203-268-7743 Fax: 203-452-0920 Steve@HodsonRealty.com www.HodsonCommercial.com



Integrity. Quality. Experience. Service.

## Aerial View of Route 111/Monroe Turnpike Business Corridor and Route 25 Intersection



## 159 & 165 Purdy Hill Road Survey Map



## 365 Spring Hill Road Survey Map