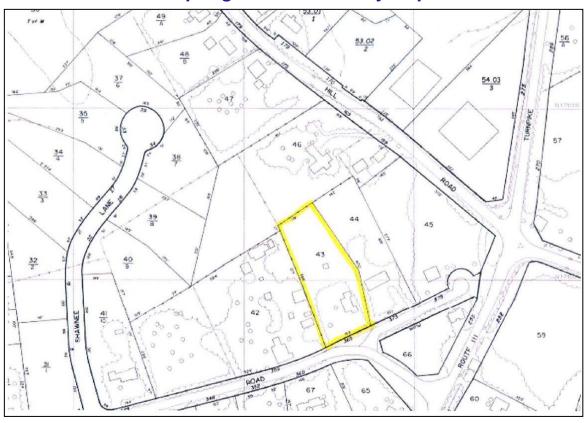

unt at intersection of 23,200+/- cars/day

159 & 165 Purdy Hill Road - For Sale \$1,200,000 or \$900,000 as is. 3.132 Acre parcel. Zoned RF1.

Possible Adjacent Parcel - 365 Spring Hill Road – For Sale \$499,000 1.2 Acre parcel. Zoned RC.

The information has been obtained from sources believed reliable. While we do not doubt its accuracy we have not verified it and make no guarantee, warranty or representation about it





Stephen J. Hodson/Hodson Realty, Inc. 6515 Main St., Trumbull, Ct. 06611 Ph: 203-268-7743 Fax: 203-452-0920 Steve@HodsonRealty.com www.HodsonCommercial.com



Integrity. Quality. Experience. Service.

## Aerial View of Route 111/Monroe Turnpike Business Corridor and Route 25 Intersection



## 159 & 165 Purdy Hill Road Survey Map



## 365 Spring Hill Road Survey Map