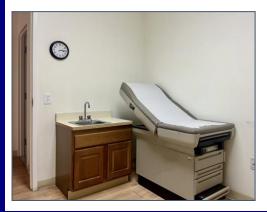

**Exam Rooms** - the office condo includes two exam rooms, each equipped with sinks and cabinets for medical practitioners or adaptable for various professional uses.

**Private Office** - enjoy a private office space that can serve as your personal sanctuary for focused work or confidential meetings.