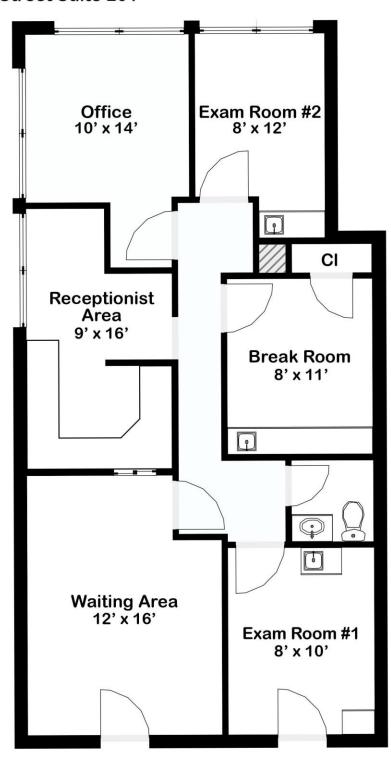

## LAYOUT:

Waiting area - step into a spacious waiting area that sets the tone for your clients or guests.

**Reception & administrative area** - complete with built-in desks and a counter, ideal for efficient workflow and organization.

**Exam Rooms** - the office condo includes two exam rooms, each equipped with sinks and cabinets for medical practitioners or adaptable for various professional uses.

**Private Office** - enjoy a private office space that can serve as your personal sanctuary for focused work or confidential meetings.

**Lavatory** - convenience is paramount, and this property offers a lavatory for the utmost comfort of both clients and staff.

## 4699 Main Street Suite 201