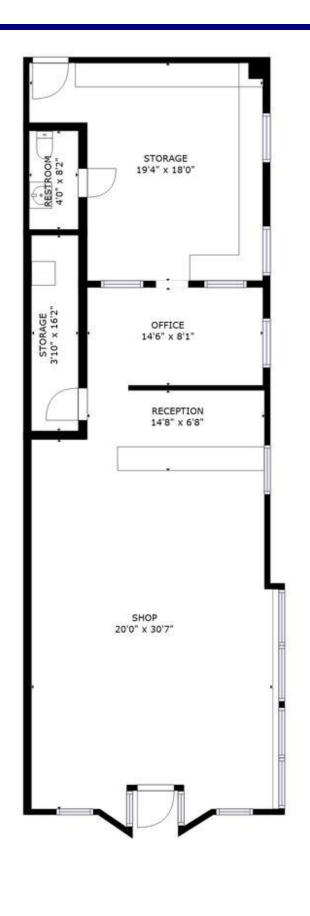

Unit has its own gas hot water heater, gas furnace, central air, separately metered. Currently outfitted as a computer and phone store. Recently updated with wood floors in the store. Large windows have roll-up security shield. Unit has restroom, storage closet, office, and work room/storage in rear.