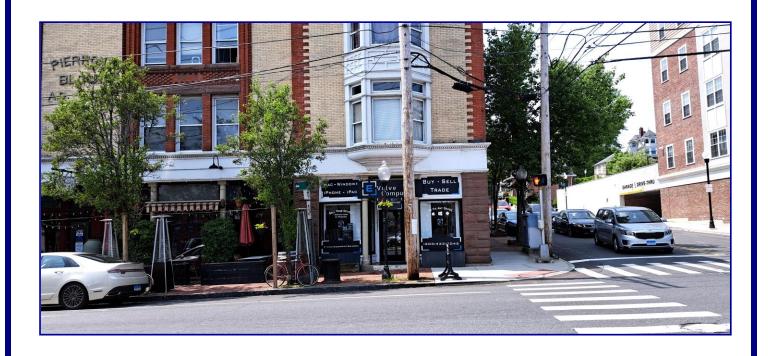

## Retail space with office and basement storage space \$2,700/Month plus Utilities and Proportionate Share of Annual Increase in Property Tax and Insurance

Downtown Shelton is in the midst of a transformation with thousands of residential units recently built, under construction or planned. Most of these residents will be within walking distance of your store. Several new stores, restaurants, and coffee shops have recently opened in the area and more are coming, making downtown a vibrant destination. Located on Howe Ave, State Route 110 at the corner of White St Route 108, in the heart of downtown which is Shelton's main street. Fabulous corner store location with plenty of glass which naturally lights the interior. Great exterior visibility with major intersection traffic flow.

Located in one of Shelton's most historic landmark buildings, Pierpont Commons, built by J.P. Morgan in 1893. The architecture of this building has been carefully preserved, including brick construction and historic windows.