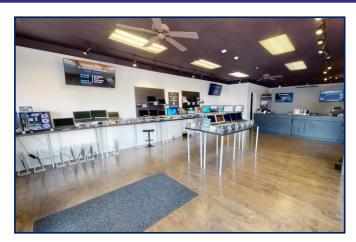

Unit has its own gas hot water heater, gas furnace, central air, separately metered. Currently outfitted as a computer and phone store. Recently updated with wood floors in the store. Large windows have roll-up security shield. Unit has restroom, storage closet, office, and work room/storage in rear.