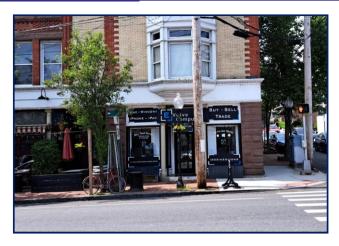

## Retail space with office and basement storage space \$2,700/Month plus Utilities and Proportionate Share of Annual Increase in Property Tax and Insurance

Downtown Shelton is in the midst of a transformation with thousands of residential units recently built, under construction or planned. Most of these residents will be within walking distance of your store. Several new stores, restaurants, and coffee shops have recently opened in the area and more are coming, making downtown a vibrant destination. Located on Howe Ave, State Route 110 at the corner of White St Route 108, in the heart of downtown which is Shelton's main street. Fabulous corner store location with plenty of glass which naturally lights the interior. Great exterior visibility with major intersection traffic flow.

Located in one of Shelton's most historic landmark buildings, Pierpont Commons, built by J.P. Morgan in 1893. The architecture of this building has been carefully preserved, including brick construction and historic windows.