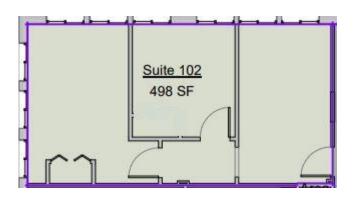

#### Suite 102: 498 SF - \$950/month

First floor professional office space, recently remodeled and in move-in condition. Formerly used as a therapist office. Consists of 2 private offices and reception area which could be used as an office.

### Floor Plans

**Suite 102** 

**Suite 202** 

**Front Entrance** 

**Rear Entrance - Handicap access** 