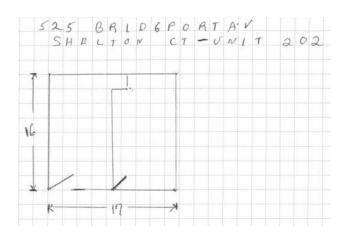

#### Suite 202: 337 SF - \$800/month

Second floor professional office includes 2 private offices. To be remodeled.

### Floor Plans

**Suite 102** 

**Suite 202** 

**Front Entrance** 

**Rear Entrance - Handicap access** 