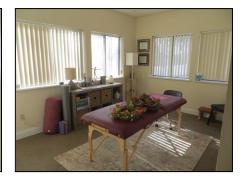

#### Suite 102: 498 SF - \$950/month

First floor professional office space, recently remodeled and in move-in condition. Formerly used as a therapist office. Consists of 2 private offices and reception area which could be used as an office.

### Floor Plans

**Suite 102** 

**Suite 202** 

**Front Entrance** 

**Rear Entrance - Handicap access** 