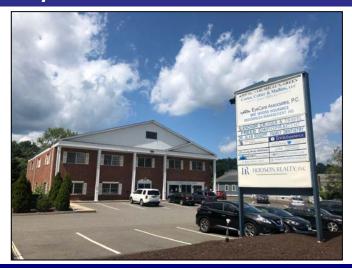

## For Lease – 550sf to 2,800sf Professional Office Suites & Retail 6515 Main Street, Trumbull

\* \* \* Up to 3 months Free Rent for Qualified Tenant for 10 Year Term! \* \*

Located in the Long Hill section of Trumbull with Excellent access to Merritt Parkway, Route 25 to I-95, Main Street and Route 111 corridors. Across from Long Hill Green and two new shopping plazas, with numerous restaurants, retail shopping and other businesses nearby.

Elevatored building w/security features. Interior & exterior renovations. Ample parking. Pole sign.