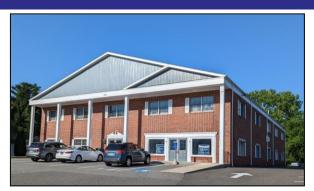

## Professional Office Suite 6515 Main Street, #14, Trumbull, CT

1,094 SF – 2<sup>nd</sup> Floor Unit for Lease

Located in the Long Hill section of Trumbull with Excellent access to Merritt Parkway, Route 25 to I-95, Main Street and Route 111 corridors. Across from Long Hill Green and two new shopping plazas, with numerous restaurants, retail shopping and other businesses nearby.

Desirable 2<sup>nd</sup> floor corner unit sublease in elevatored building with security features. Interior & exterior renovations. Highly visible location with strong traffic count of 12,400 vehicles/day. Ample parking, attractive pole sign, and updated landscaping.