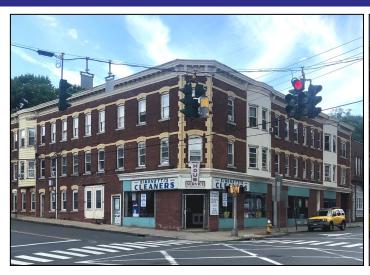

## Storefront Space for Lease 70 Center Street, Shelton Up to 5,500 sf Available \$18.00/sf Gross + Utilities

Street Level Retail or Office location in the heart of Downtown Shelton.

Great visibility location at traffic light at corner of Center Street and Coram Ave.

Property is proximate to Route 8 in one of the fastest growing sections of Shelton.

Up to 5,500 sf available. Space could be split from 1400 sf up. Numerous combinations possible!

Lease for \$18.00/sf Gross + Utilities.