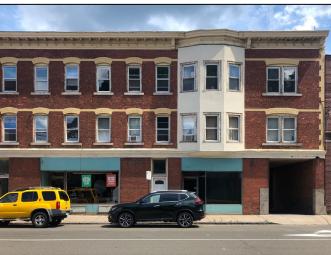

## Storefront Space for Lease 70 Center Street, Shelton Up to 5,500 sf Available \$18.00/sf Gross + Utilities

Street Level Retail or Office location in the heart of Downtown Shelton.

Great visibility location at traffic light at corner of Center Street and Coram Ave.

Property is proximate to Route 8 in one of the fastest growing sections of Shelton.

Up to 5,500 sf available. Space could be split from 1400 sf up. Numerous combinations possible!

Lease for \$18.00/sf Gross + Utilities.