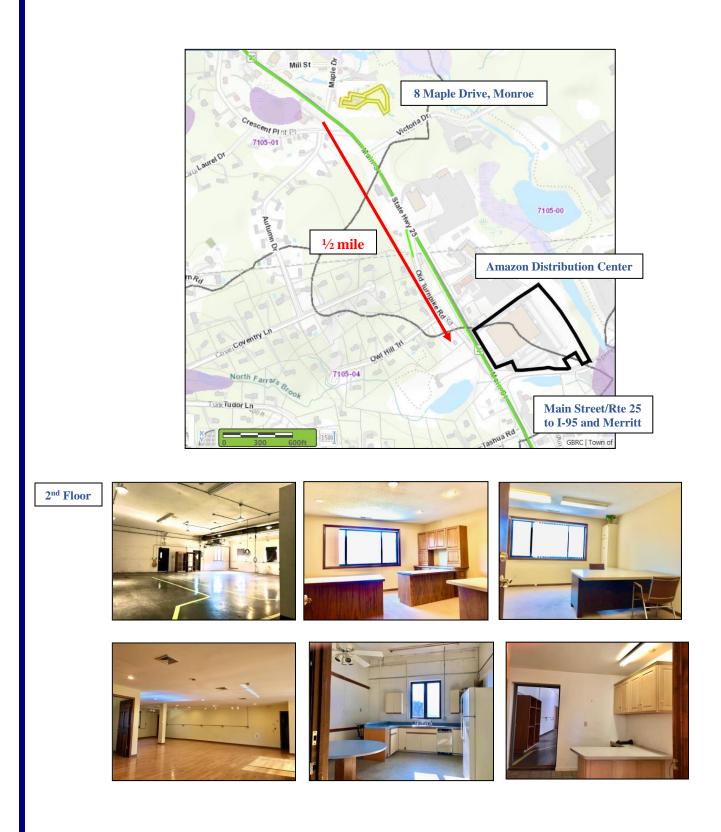

## Light Industrial/Warehouse Building 8 Maple Drive, Monroe For Lease - 6,875 SF - 2nd floor

Located <sup>1</sup>/<sub>2</sub> mile from Amazon Distribution Center on Rte 25 inTrumbull Total of 6,875 SF – 4,650/month Gross + Utilities

<u>2<sup>nd</sup> Floor</u> - 6,875 SF unit includes 8 renovated offices, full kitchen with appliances, large finished bullpen area with hardwood floor, large warehouse area and own lavatory. 2<sup>nd</sup> floor overhead door well suited to access via fork lift. Central A/C. Lease for \$4,650/month Gross + utilities