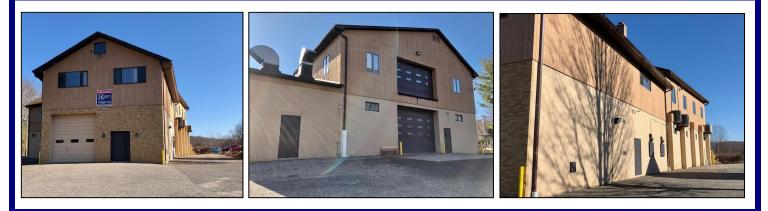

## Light Industrial/Warehouse Building 8 Maple Drive, Monroe For Lease - 6,875 SF - 2nd floor

Located <sup>1</sup>/<sub>2</sub> mile from Amazon Distribution Center on Rte 25 inTrumbull Total of 6,875 SF – 4,650/month Gross + Utilities

<u>2<sup>nd</sup> Floor</u> - 6,875 SF unit includes 8 renovated offices, full kitchen with appliances, large finished bullpen area with hardwood floor, large warehouse area and own lavatory. 2<sup>nd</sup> floor overhead door well suited to access via fork lift. Central A/C. Lease for \$4,650/month Gross + utilities

- 400 Amp service to building 3 phase. Natural gas heating 1<sup>st</sup> and 2<sup>nd</sup> floor. City water in building.
- Floor loads can accommodate heavy industrial machines
- Individual offices may also be available for lease.