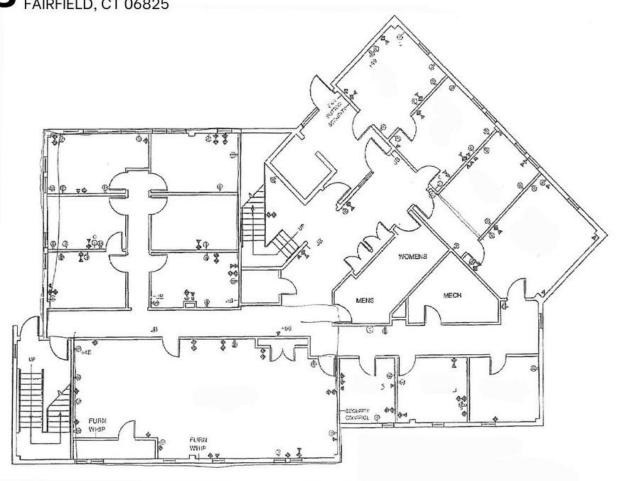

ed.

- First class 9000sf Professional Office building
- Competitively priced at 32.00/sf gross + utilities
- Various sized ground floor units available
- Premises is in excellent condition
- Ample on-site parking available

Call Ted Hoyt for more information at 203-260-2140

The information above has been obtained from sources believed reliable. While we do not doubt its accuracy we have not verified it and make no guarantee, warranty or representation about it





Ted Hoyt /Hodson Realty, Inc. 6515 Main St., Trumbull, Ct. 06611 Ph: 203-268-7743 Cell: 203-260-2140 Ted@HodsonRealty.com www.HodsonCommercial.com



Integrity. Quality. Experience. Service.

<sup>\*</sup> The monthly rent for smaller units vary depending on the size of the space.

883 BLACK ROCK TURNPIKE FAIRFIELD, CT 06825



Floor Plan: First Floor