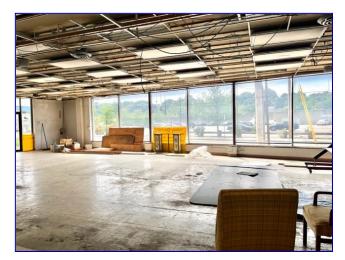

## 9,322 SF for Sale or Lease

Perfect for contractors that need warehouse space and/or desire a store front for retail sales!

Former lighting supply headquarters with showroom, two-stage warehouse and office space with numerous possibilities. 9,322+- square feet facility with loading dock that can accommodate a tractor trailer. AC in front showroom area that has numerous windows that overlook a convenient municipal parking lot (no charge for use). AC & heat pump installed in October 2013 which handles the front part of the store/showroom.

**Corner View** 

Water St View

Loading Dock

**Overhead Loading Door** 

Showroom

Warehouse