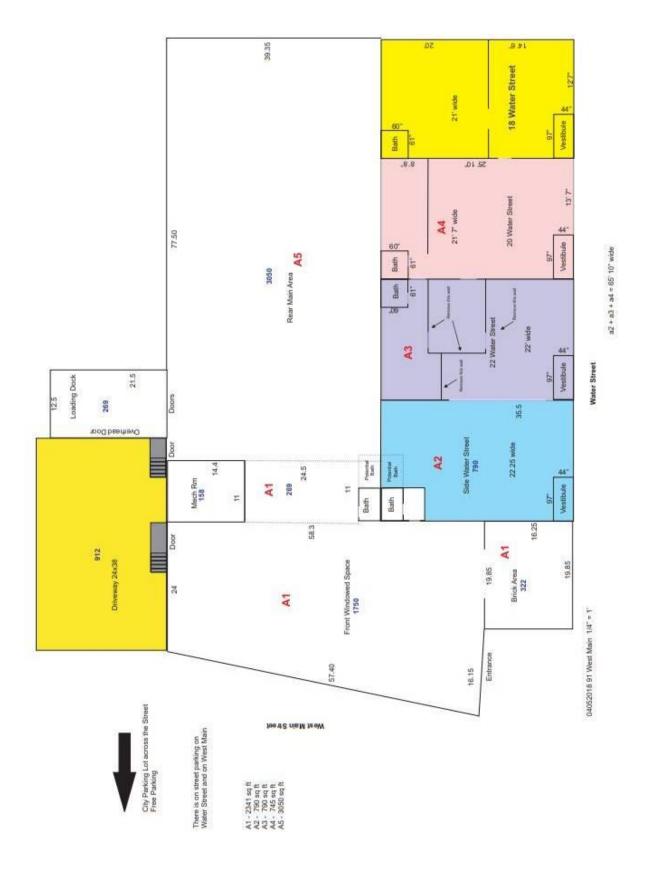

Brand new Fibertite brand PVC roofing installed 2021-22 with a 20-year warranty. Prior roofing removed down to the metal deck. The exterior of the building was recently painted in 2022. Newer alarm system. Mini-split AC unit installed in the office unit at 18 Water St. in May of 2021 (see layout sketch). Possibilities to lease the office suites that have private entries from Water Street. Office units 18, 20 & 22 are separately metered for electric. At the present time 18 Water Street is leased through June 2024 with an option to renew.

Integrity.

**Ouality**.

Stephen J. Hodson/Hodson Realty, Inc. 6515 Main St. , Trumbull, Ct. 06611 Ph: 203-268-7743 Cell: 203-260-1369 Steve@HodsonRealty.com www.HodsonCommercial.com

Experience.

Service.

**BUILDING LAYOUT** 