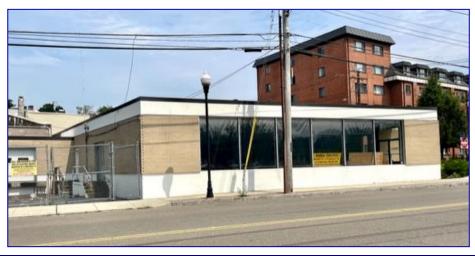

## Warehouse – Showroom - Office 91 West Main St / 1 Water St, Ansonia

## 9,322 SF for Sale or Lease

Perfect for contractors that need warehouse space and/or desire a store front for retail sales!

Former lighting supply headquarters with showroom, two-stage warehouse and office space with numerous possibilities. 9,322+- square feet facility with loading dock that can accommodate a tractor trailer. AC in front showroom area that has numerous windows that overlook a convenient municipal parking lot (no charge for use). AC & heat pump installed in October 2013 which handles the front part of the store/showroom.

**Corner View** 

Water St View

Loading Dock

**Overhead Loading Door** 

Showroom

Warehouse