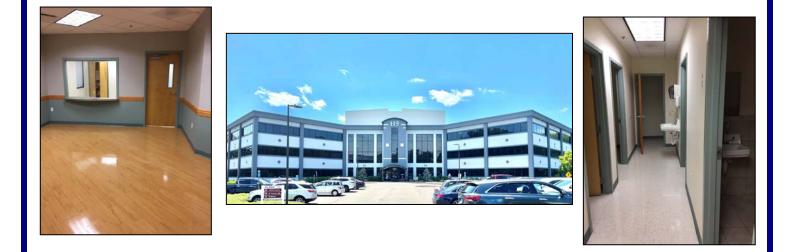

Terrific Professional Office Condo Unit 115 Technology Drive, Trumbull Suite A-104 (A1A) For Lease: \$18.00/SF NNN

115 Technology Drive is a prestigious medical/professional office condo complex located off the Route 111 (Monroe Turnpike) business corridor which includes a number of professional and medical office condominiums. The Home Depot, Edge Fitness, Walgreen's, the post office, restaurants and numerous amenities are nearby. An excellent location with accessibility to major highways; easy access to Route 25 connector and proximate to I-95 & the Merritt Parkway.

The 1,788sf first floor unit is currently fit up as a professional office. It has 5 private offices, lavatory, a reception and waiting area, kitchen with stainless steel sink, dishwasher & microwave. Estimated NNN - \$8.00/sf