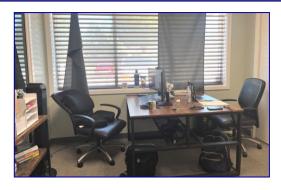

 1,620sf +/- unit has 4 private offices, bullpen area for 8 workstations, kitchenette and private lavatory with shower. The unit has many special features. It is wired for Ethernet, has keycard security door system and energy efficient lighting.