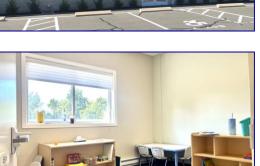

 1,620sf +/- unit has 4 private offices, bullpen area for 8 workstations, kitchenette and private lavatory with shower. The unit has many special features. It is wired for Ethernet, has keycard security door system and energy efficient lighting.