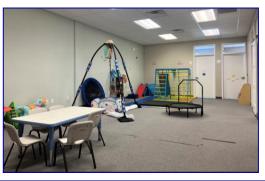

 1,620sf +/- unit has 4 private offices, bullpen area for 8 workstations, kitchenette and private lavatory with shower. The unit has many special features. It is wired for Ethernet, has keycard security door system and energy efficient lighting.