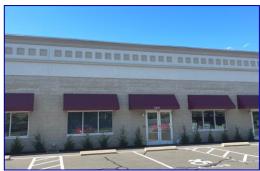

## Office Condo/Flex Unit For Sale 100 Corporate Drive, Trumbull Unit A-204, 1,620+/-sf

Why Rent When You Can Own! 100 Corporate Drive is an office condo/flex complex located in the Trefoil Industrial/Office Park in Trumbull proximate to Cooper Surgical and the Route 111 (Monroe Turnpike) business corridor which includes The Home Depot, Medical Arts Center, Edge Fitness, Walgreen's, etc. It is an excellent location with accessibility to major highways; easy access to Route 25 connector and 4.3 miles from the Merritt Parkway.