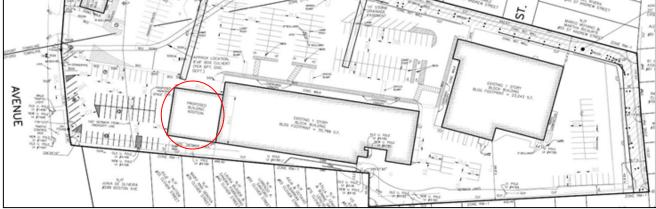

## C Town Retail Shopping Plaza Retail Space For Lease

\$30/sf NNN - Proposed 7,000-10,000sf

- Anchored by C Town Supermarket and Aaron's Appliance Store. Other businesses include Dunkin Donuts, Jamaican Restaurant, Polish Deli, Hair Salon, Boost Phone & Dental Office.
- Very Large Pole Signage and Ample Parking!
- Strong 18,000+/- vehicles per day per CT DOT!

For Lease: \$30.00/sf NNN (Est. Base Year NNN: \$6.48/SF)

Proposed 7,000-10,000sf retail space.

The information above has been obtained from sources believed reliable. While we do not doubt its accuracy we have not verified it and make no guarantee, warranty or representation about it.