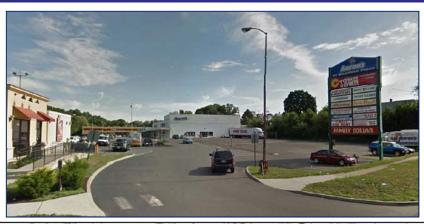

## C Town Retail Shopping Plaza Retail Space For Lease

\$30/sf NNN - Proposed 7,000-10,000sf

- Anchored by C Town Supermarket and Aaron's Appliance Store. Other businesses include Dunkin Donuts, Jamaican Restaurant, Polish Deli, Hair Salon, Boost Phone & Dental Office.
- Very Large Pole Signage and Ample Parking!
- Strong 18,000+/- vehicles per day per CT DOT!

For Lease: \$30.00/sf NNN (Est. Base Year NNN: \$6.48/SF)

Proposed 7,000-10,000sf retail space.

The information above has been obtained from sources believed reliable. While we do not doubt its accuracy we have not verified it and make no guarantee, warranty or representation about it.