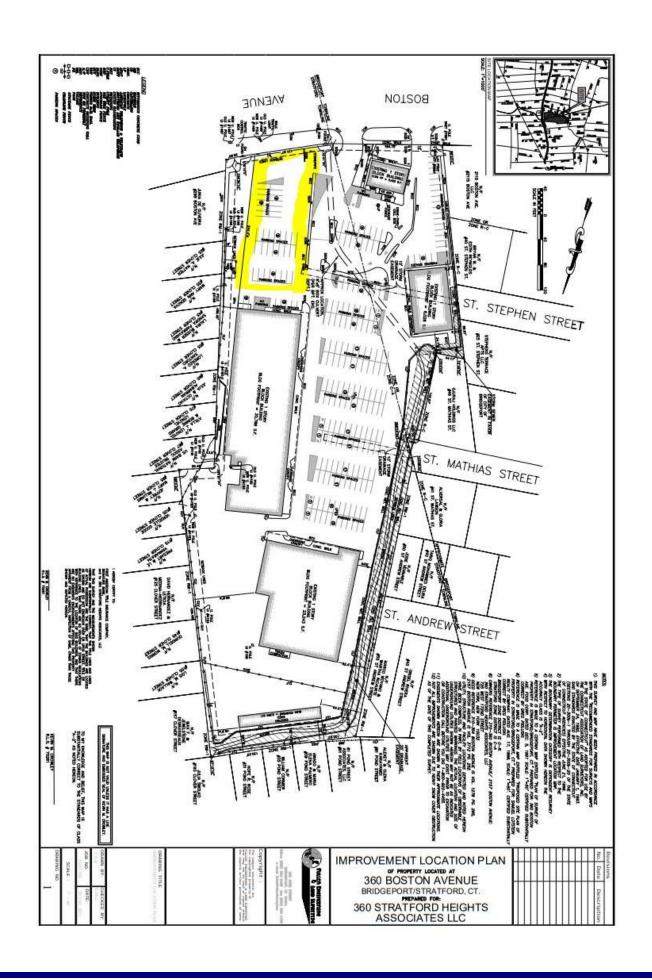

## C Town Plaza, Stratford, Ct Ground Lease 320 Boston Avenue

## Located at Stratford-Bridgeport City Line

- Anchored by C Town Supermarket and Aaron's Appliance Store. Other businesses include Dunkin Donuts, Polish Deli, & phone store
- Potential drive-thru.
- Very Large Pole Signage and Ample Parking!
- Strong traffic count Boston Post Rd (Rte. 1)