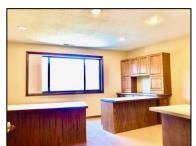

## Located ½ mile from Amazon Distribution Center on Rte 25 inTrumbull

Total of 6,875 SF - \$4,650/month Gross + Utilities

\$3,900/month

<u>2<sup>nd</sup> Floor</u> - 6,875 SF unit includes 8 renovated offices, full kitchen with appliances, large finished bullpen area with hardwood floor, large warehouse area and own lavatory. 2<sup>nd</sup> floor overhead door well suited to access via fork lift. Central A/C. Lease for \$3,900/month Gross + utilities