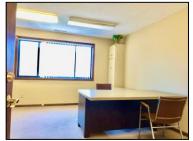

## Located ½ mile from Amazon Distribution Center on Rte 25 inTrumbull

Total of 6,875 SF - \$4,650/month Gross + Utilities

\$3,900/month

<u>2<sup>nd</sup> Floor</u> - 6,875 SF unit includes 8 renovated offices, full kitchen with appliances, large finished bullpen area with hardwood floor, large warehouse area and own lavatory. 2<sup>nd</sup> floor overhead door well suited to access via fork lift. Central A/C. Lease for \$3,900/month Gross + utilities