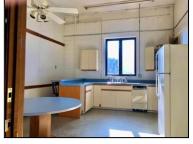

## Located ½ mile from Amazon Distribution Center on Rte 25 inTrumbull

Total of 6,875 SF - \$4,650/month Gross + Utilities

\$3,900/month

<u>2<sup>nd</sup> Floor</u> - 6,875 SF unit includes 8 renovated offices, full kitchen with appliances, large finished bullpen area with hardwood floor, large warehouse area and own lavatory. 2<sup>nd</sup> floor overhead door well suited to access via fork lift. Central A/C. Lease for \$3,900/month Gross + utilities

- 400 Amp service to building 3 phase. Natural gas heating 1<sup>st</sup> and 2<sup>nd</sup> floor. City water in building.
- Floor loads can accommodate heavy industrial machines.
- Individual offices may also be available for lease.