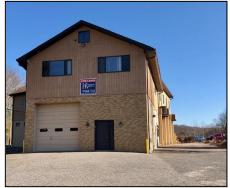

## Light Industrial/Warehouse Building 8 Maple Drive, Monroe

For Lease - 6,875 SF - 2nd floor

J PRICE REDUCED J

## Located ½ mile from Amazon Distribution Center on Rte 25 inTrumbull

Total of 6,875 SF - \$4,650/month Gross + Utilities

\$3,900/month

<u>2<sup>nd</sup> Floor</u> - 6,875 SF unit includes 8 renovated offices, full kitchen with appliances, large finished bullpen area with hardwood floor, large warehouse area and own lavatory. 2<sup>nd</sup> floor overhead door well suited to access via fork lift. Central A/C. Lease for \$3,900/month Gross + utilities