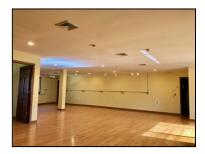

## Located ½ mile from Amazon Distribution Center on Rte 25 inTrumbull

Total of 6,875 SF - \$4,650/month Gross + Utilities

\$3,900/month

<u>2<sup>nd</sup> Floor</u> - 6,875 SF unit includes 8 renovated offices, full kitchen with appliances, large finished bullpen area with hardwood floor, large warehouse area and own lavatory. 2<sup>nd</sup> floor overhead door well suited to access via fork lift. Central A/C. Lease for \$3,900/month Gross + utilities