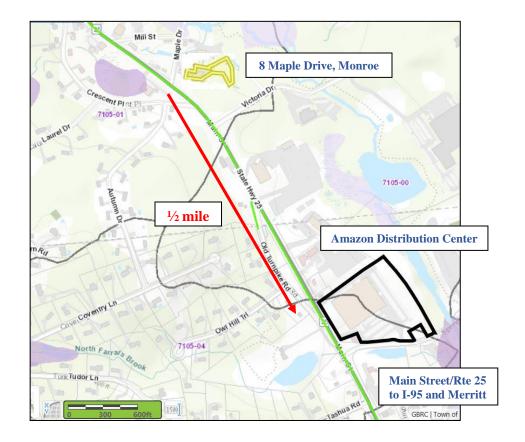

## Located ½ mile from Amazon Distribution Center on Rte 25 inTrumbull

Total of 6,875 SF - \$4,650/month Gross + Utilities

\$3,900/month

<u>2<sup>nd</sup> Floor</u> - 6,875 SF unit includes 8 renovated offices, full kitchen with appliances, large finished bullpen area with hardwood floor, large warehouse area and own lavatory. 2<sup>nd</sup> floor overhead door well suited to access via fork lift. Central A/C. Lease for \$3,900/month Gross + utilities