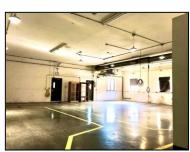

## Located ½ mile from Amazon Distribution Center on Rte 25 inTrumbull

Total of 6,875 SF - \$4,650/month Gross + Utilities

\$3,900/month

<u>2<sup>nd</sup> Floor</u> - 6,875 SF unit includes 8 renovated offices, full kitchen with appliances, large finished bullpen area with hardwood floor, large warehouse area and own lavatory. 2<sup>nd</sup> floor overhead door well suited to access via fork lift. Central A/C. Lease for \$3,900/month Gross + utilities

- 400 Amp service to building 3 phase. Natural gas heating 1<sup>st</sup> and 2<sup>nd</sup> floor. City water in building.
- Floor loads can accommodate heavy industrial machines.
- Individual offices may also be available for lease.