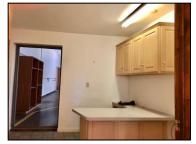

## Located ½ mile from Amazon Distribution Center on Rte 25 inTrumbull

Total of 6,875 SF - \$4,650/month Gross + Utilities

\$3,900/month

<u>2<sup>nd</sup> Floor</u> - 6,875 SF unit includes 8 renovated offices, full kitchen with appliances, large finished bullpen area with hardwood floor, large warehouse area and own lavatory. 2<sup>nd</sup> floor overhead door well suited to access via fork lift. Central A/C. Lease for \$3,900/month Gross + utilities

- 400 Amp service to building 3 phase. Natural gas heating 1<sup>st</sup> and 2<sup>nd</sup> floor. City water in building.
- Floor loads can accommodate heavy industrial machines.
- Individual offices may also be available for lease.