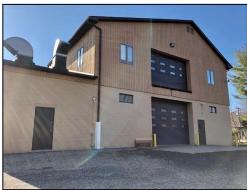

## Light Industrial/Warehouse Building 8 Maple Drive, Monroe

For Lease - 6,875 SF - 2nd floor

J PRICE REDUCED J

## Located ½ mile from Amazon Distribution Center on Rte 25 inTrumbull

Total of 6,875 SF - \$4,650/month Gross + Utilities

\$3,900/month

<u>2<sup>nd</sup> Floor</u> - 6,875 SF unit includes 8 renovated offices, full kitchen with appliances, large finished bullpen area with hardwood floor, large warehouse area and own lavatory. 2<sup>nd</sup> floor overhead door well suited to access via fork lift. Central A/C. Lease for \$3,900/month Gross + utilities