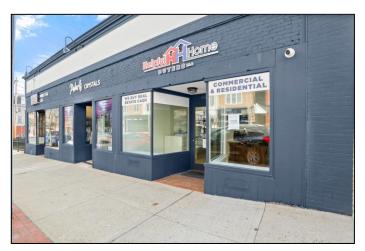

## OFFICE / RETAIL STOREFRONT ON HOWE AVE

This location has excellent access to Route 8 and great visibility on Howe Avenue. Recently remodeled professional office space perfect for lawyer, accountant, financial services, health services, etc. Could possibly be used for retail depending on use. Numerous possibilities!

The unit is directly adjacent to the municipal post office parking lot on Bridge Street. Plus, on-street parking in front of unit on Howe Av. Building also has reserved parking in the rear for tenants and numerous other parking options also available nearby. Located at the heart of the rapidly developing downtown area with numerous new commercial uses and apartments with hundreds of tenants within walking distance. Currently fit up for 2 offices, one conference room and a front reception area which could also be used as an office. Also has private rest room and storage/kitchen area. Some existing furnishings available if desired.