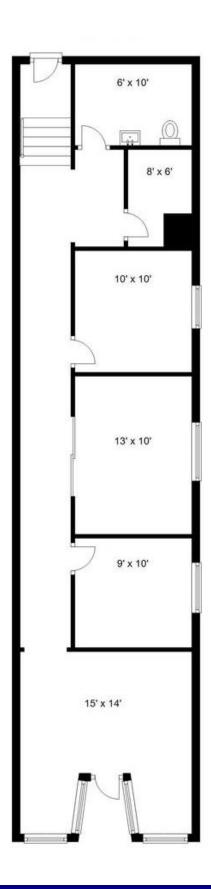

The unit is directly adjacent to the municipal post office parking lot on Bridge Street. Plus, on-street parking in front of unit on Howe Av. Building also has reserved parking in the rear for tenants and numerous other parking options also available nearby. Located at the heart of the rapidly developing downtown area with numerous new commercial uses and apartments with hundreds of tenants within walking distance. Currently fit up for 2 offices, one conference room and a front reception area which could also be used as an office. Also has private rest room and storage/kitchen area. Some existing furnishings available if desired.

Integrity. Quality. Experience. Service.

Floor Plan Photos