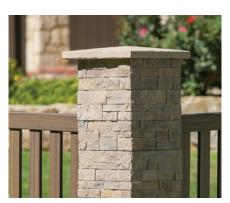

Privacy Column

Solid Column

#### **SOLID COLUMN COLLECTION**

FROM PLY GEM STONE

The Solid Column Collection is designed for stand-alone pillars or fence posts with Ply Gem ranch rail and other fencing materials. Works best with Ply Gem ranch rail configurations.