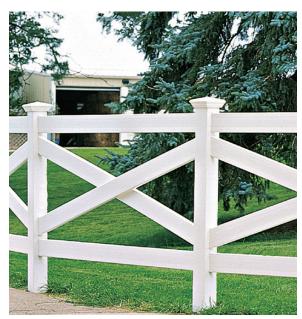

# THE LONG-LASTING **CLASSIC**

The Ply Gem ranch rail fence is a handsome addition to any home or property, large or small. This style creates a classic estate look that's low maintenance and long lasting. It's exactly what you expect from Ply Gem, the leader in fence and railing.

- Performance priced and prefabricated, so it's the easiest way to great looks
- The broadest range of styles and colors to accent any home, yard or property
- · No Wood, No Work, No Hassle,
- Five styles to choose from: 2 Rail, 3 Rail, 4 Rail, Diamond Rail\*, and Crossbuck