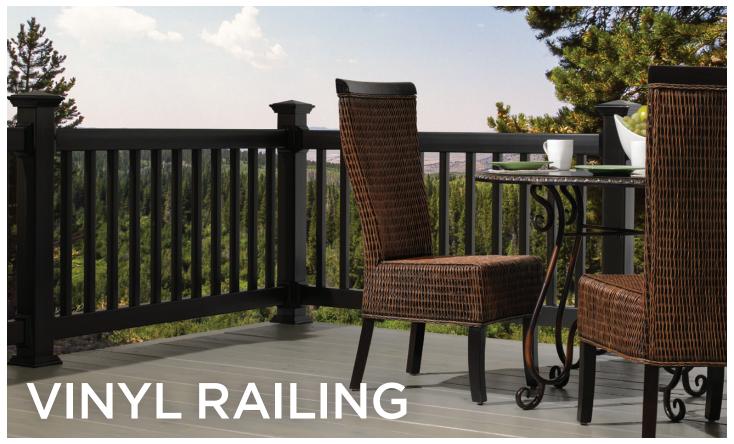

# **STRENGTH & STYLE** THAT HOLD UP

Ply Gem Performance Vinyl Railing offers an industry-leading choice of styles and colors. Complement your home, deck or garden with the low maintenance and long-lasting good looks you expect from Ply Gem Fence and Railing.

- 6', 8' and 10' lengths available
- Durable co-extruded vinyl
- Hidden fasteners
- · No special tools required
- Building-code rated systems

White Railing