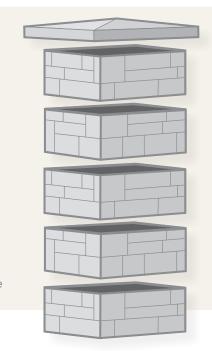

# **BEAUTY MADE EASY**WITH STACKED STONE

Molded from quarried stone, our stone columns are as authentic as it gets. But unlike individual stones, our modular system is much easier to install. Simply set the square-shaped sections on top of each other around a  $5'' \times 5''$  PVC post to the desired height.

# Easiest-to-install stone column system

- · No mortar or masonry skills required
- · No wall ties or poured footing required
- Squares can be stacked to custom heights (up to 6' 6" maximum or 13 sections high)
- Lightweight sections (about 30 lbs.) are easy to handle
- Available in a natural warm Shenandoah color blend
- Ideal for a variety of applications: free-standing solid columns, pedestals, light posts, fence posts, sign posts and more