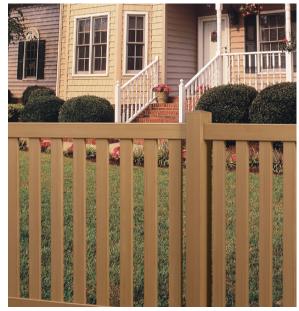

## PRIVATE, STYLISH & LOW MAINTENANCE

Nothing finishes off a property like a Ply Gem Fence and Railing privacy fence. We have made choosing a privacy fence easy by offering our great-looking selection of fence styles and colors in three price ranges. And our privacy fence looks great on both sides because of our routed construction. Choose Ply Gem with confidence, knowing our privacy fences are the low-maintenance choice for years to come.

- Classic style, engineered for affordability, including many new 7/8" profiles
- The broadest range of colors including our premier Woodland Select and new Almond
- · And our Limited Lifetime Transferable Warranty means no compromises

Tan Privacy