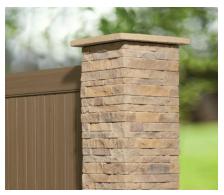

Privacy Column

Solid Column

#### PRIVACY COLUMN COLLECTION

FROM PLY GEM STONE

Designed to receive Ply Gem solid privacy fences in a variety of colors. Privacy column construction allows for the installation of a routed post to help lock the fence securely in place.