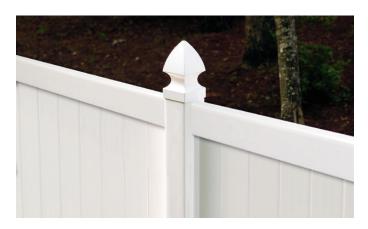

## PRIVATE, STYLISH & LOW MAINTENANCE

Nothing finishes off a property like a Ply Gem Fence and Railing privacy fence. We have made choosing a privacy fence easy by offering our great-looking selection of fence styles and colors in three price ranges. And our privacy fence looks great on both sides because of our routed construction. Choose Ply Gem with confidence, knowing our privacy fences are the low-maintenance choice for years to come.

- Classic style, engineered for affordability, including many new 7/8" profiles
- The broadest range of colors including our premier Woodland Select and new Almond
- · And our Limited Lifetime Transferable Warranty means no compromises