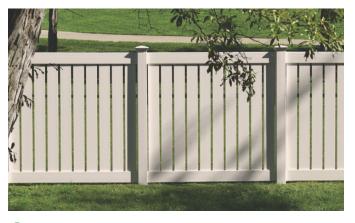

# **OUTDOOR CHARM HAS**

Nothing enhances a home like a Ply Gem picket fence. We make choosing a picket fence easy by offering our great-looking selection of fence styles and colors in three price ranges.

- Expanded line in industry-leading colors including new Almond
- Includes the most popular fence styles, low maintenance, and easy to install
- Sophisticated designs, accents and selection, all with a Limited Lifetime Transferable Warranty

Natural Cedar Closed Picket