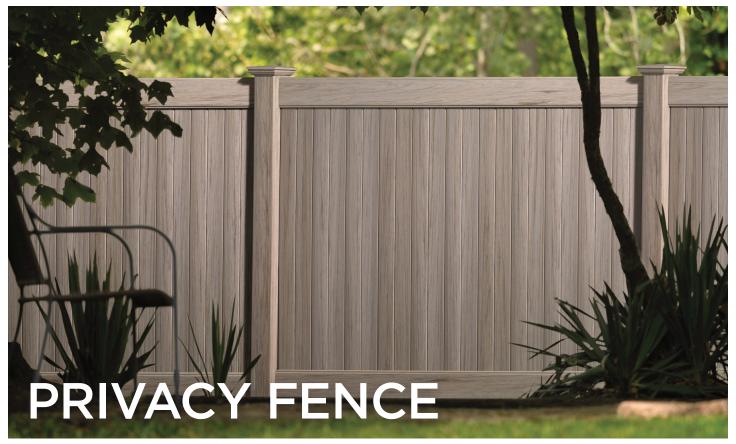

## PRIVATE, STYLISH & LOW MAINTENANCE

Nothing finishes off a property like a Ply Gem Fence and Railing privacy fence. We have made choosing a privacy fence easy by offering our great-looking selection of fence styles and colors in three price ranges. And our privacy fence looks great on both sides because of our routed construction. Choose Ply Gem with confidence, knowing our privacy fences are the low-maintenance choice for years to come.

- Classic style, engineered for affordability, including many new 7/8" profiles
- The broadest range of colors including our premier Woodland Select and new Almond
- · And our Limited Lifetime Transferable Warranty means no compromises

Tan Privacy