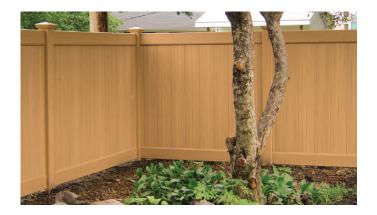

## PRIVATE, STYLISH & LOW MAINTENANCE

Nothing finishes off a property like a Ply Gem Fence and Railing privacy fence. We have made choosing a privacy fence easy by offering our great-looking selection of fence styles and colors in three price ranges. And our privacy fence looks great on both sides because of our routed construction. Choose Ply Gem with confidence, knowing our privacy fences are the low-maintenance choice for years to come.

- Classic style, engineered for affordability, including many new 7/8" profiles
- The broadest range of colors including our premier Woodland Select and new Almond
- · And our Limited Lifetime Transferable Warranty means no compromises

Tan Privacy