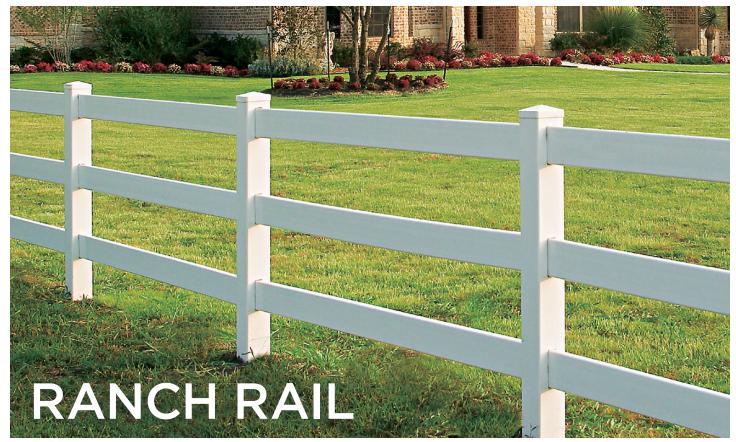

# THE LONG-LASTING **CLASSIC**

The Ply Gem ranch rail fence is a handsome addition to any home or property, large or small. This style creates a classic estate look that's low maintenance and long lasting. It's exactly what you expect from Ply Gem, the leader in fence and railing.

- Performance priced and prefabricated, so it's the easiest way to great looks
- The broadest range of styles and colors to accent any home, yard or property
- · No Wood, No Work, No Hassle,
- Five styles to choose from: 2 Rail, 3 Rail, 4 Rail, Diamond Rail\*, and Crossbuck

White Crossbuck Rail