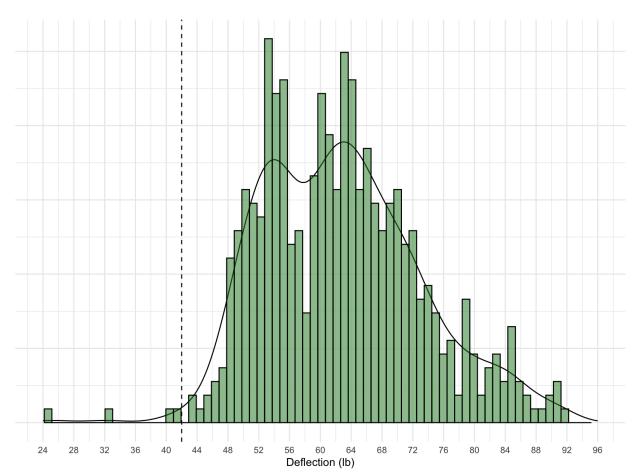

## **Testing Summary Analysis**

There were a total of 701 paddles (52 models) made up from 23 manufacturers submitted for onsite testing at the PPA Mesa event.

Average ADF: 61.8

Total Fails: 4

Fail Rate: 0.6%

\*On this report, average ADF is defined as the total average of all testing locations on the paddle