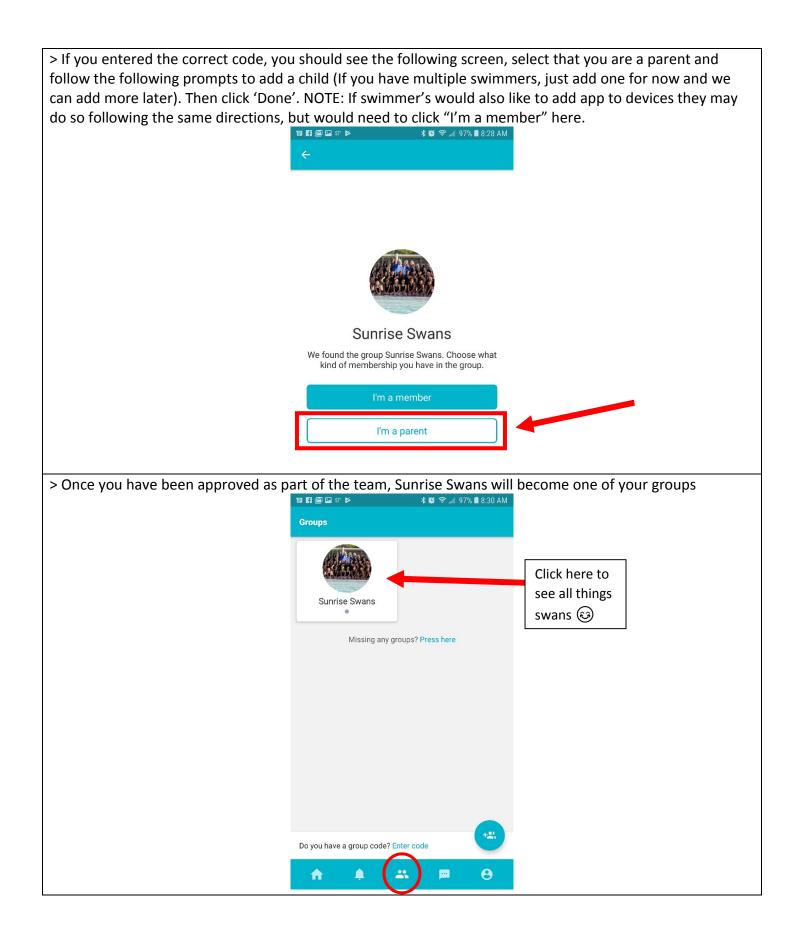

## **Communication For Team:**

This year we are trying a new app in the hope to have better communication within the team. To this end every swimmer **must** have at least one guardian with the app downloaded on their phone. Direction for downloading and using the app are as follows: