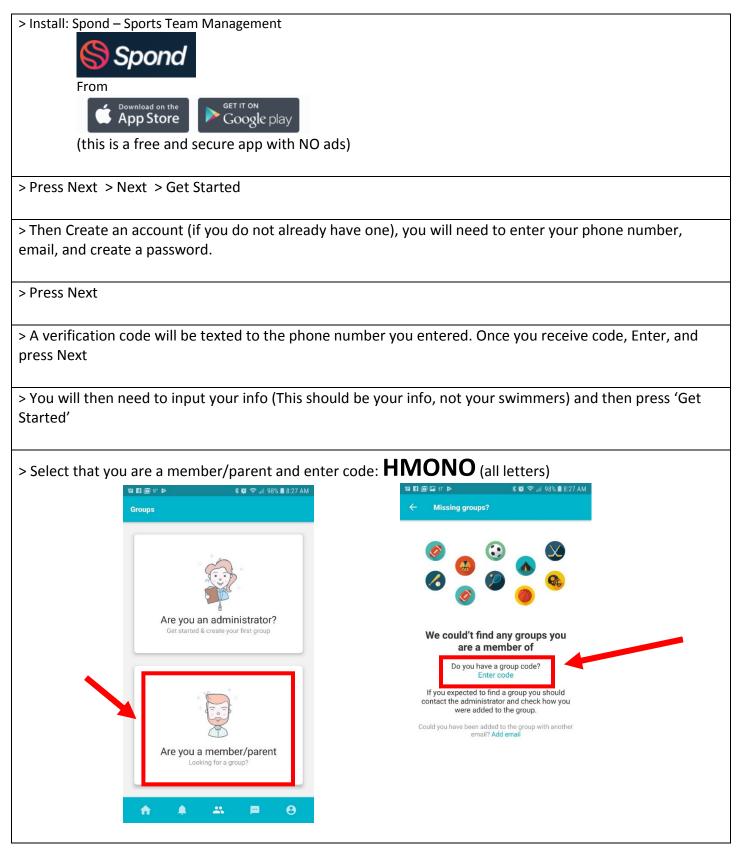

## **Communication For Team:**

This year we are trying a new app in the hope to have better communication within the team. To this end every swimmer **must** have at least one guardian with the app downloaded on their phone. Direction for downloading and using the app are as follows: