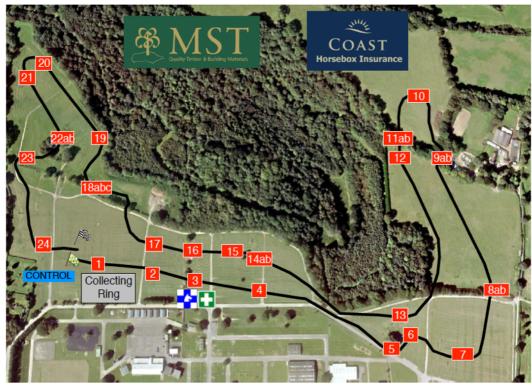

#### BE 100, BE 100 Open & BE 100 Under 18 (Red)

| 1             | Voltaire Ramp                   | ,13           | NAF Chicken Coop                  |
|---------------|---------------------------------|---------------|-----------------------------------|
| 2             | Littleton Manor Half Arc        | 14            | Batcheller Monkhouse Boat         |
| 3             | Equiwax Sheep Feeder            | 15 <b>a</b> b | Batcheller Monkhouse Water to     |
| 4ab           | Mochara Equestrian Barns        |               | Mounting Block                    |
| 5             | More House Farm Business        | 16            | Day Equestrian Flower Frame       |
|               | Centre's Sharks Teeth           | 17            | Coast Horsebox Insurance          |
| 6             | Richard Pace Dobson Lambs Creep |               | Wheelbarrow                       |
| 7             | Richard Pace Dobson Lambs Creep | 18 <b>a</b> b | Lingfield Equine Vets Hollow      |
| 8             | Mid Sussex Timber Palisade      | 19            | The Billy Stud Rolling Roof       |
| 9             | Inkerman of London's Towers     | 20            | South of England Centre Round Log |
| 10 <b>a</b> b | Spidge Step to Log              | 21            | Claydon Horse Exercisers Final    |
| 11            | Jon Bromley Photoraphy's Open   |               | Distances 0140 Mature             |
|               | Ditch Log                       |               | Distance: 2140 Metres             |
| <b>12a</b> b  | NAF Coop to Chicken House       |               | Optimum Time: 4 min 30 sec        |

#### **Novice and Open Novice (Yellow)**

| 1             | Voltaire Ramp                     | 13            | NAF Fallen Branch                      |
|---------------|-----------------------------------|---------------|----------------------------------------|
| 2             | Littleton Manor Stables           |               | NAF Ash Log                            |
| 3             | Equiwax Brushed Arc               |               | Batcheller Monkhouse Dog Kennel (alt   |
| 4             | Morchara Equestrian Hay Rack      |               | Duck House)                            |
| 5             | More House Farm Business Centre   | 16 <b>a</b> b | Batcheller Monkhouse Water to          |
|               | Chest                             |               | Flowered Arc                           |
| 6             | More House Farm Business Centre   | 17            | Coast Horsebox Insurance Mounting      |
|               | Brushed Box                       |               | Block                                  |
| 7             | The Billy Stud Seat               | 18 <b>a</b> b | Day Equestrian Steps Down              |
| 8             | Richard Pace Dobson Cartridge     | 19            | Day Equestrian Barrels                 |
| 9 <b>a</b> b  | Richard Pace Dobson Shotgun to    |               | Lingfield Equine Vets Shooting Butt to |
|               | Cartridge                         |               | Hollow to Shooting Butt                |
| 10            | Mid Sussex Timber Towers          | 21            | South of England Centre Japanese       |
| <b>11a</b> bc | Spidge Pine Log to Step to Triple |               | House                                  |
|               | Brush                             | 22            | Claydon Horse Exercisers Counter       |
| 12            | Jon Bromley Photograhy's Elephant |               | Distance 0005 Mature                   |
|               | Trap                              |               | Distance: 2335 Metres                  |
|               |                                   |               | Optimum Time: 4 min 29 sec             |

#### Batcheller Monkhouse - CCI-S2\* (White)

| 1             | Voltaire Ramp                     | 13            | Jon Bromley Photograhy's Elephant    |  |
|---------------|-----------------------------------|---------------|--------------------------------------|--|
| 2             | Littleton Manor Stables           |               | Trap                                 |  |
| 3             | Equiwax Brushed Arc               | 14 <b>a</b> b | NAF Fallen Branch to Ash Log         |  |
| 4             | Morchara Equestrian Hay Rack      | 15abc         | Batcheller Monkhouse Flower Arc into |  |
| 5 <b>a</b> b  | More House Farm Business Centre   |               | Water to Flower Arc                  |  |
|               | Chest To Brushed Box              | 16            | Tim's House                          |  |
| 6             | The Billy Stud Seat               | 17            | Coast Horsebox Insurance Rails in    |  |
| 7abc          | Richard Pace Dobson Cartridge to  |               | Water                                |  |
|               | Shotgun to Cartridge              | 18            | Tim's Holiday Let                    |  |
| 8             | Mid Sussex Timber Towers          | 19            | Lingfield Equine Vets Wall           |  |
| 9             | Hickstead's Triple Bars           | 20            | Lingfield Equine Vets New Log        |  |
| 10            | Inkerman Casks                    | 21            | South of England Centre Japanese     |  |
| 11 <b>a</b> b | South of England Centre Hollow to |               | House                                |  |
|               | Brushed Arrowheads                | 22            | Claydon Horse Exercisers Counter     |  |
| 12abc         | Spidge Pine Log to Step to Triple |               | D:                                   |  |
|               | Brush                             |               | Distance: 2770 Metres                |  |
|               | Didoil                            |               | Optimum Time: 5 min 20 sec           |  |

# South Eastern Equestrian Services Ltd - CCI-S3\* (BLUE) NAF JUNIOR NATIONAL CHAMPIONSHIP- CCI-S J3\* (BLUE)

|              | THE RESIDENCE AND ADDRESS OF THE PARTY OF TH | 100            |                                       |
|--------------|--------------------------------------------------------------------------------------------------------------------------------------------------------------------------------------------------------------------------------------------------------------------------------------------------------------------------------------------------------------------------------------------------------------------------------------------------------------------------------------------------------------------------------------------------------------------------------------------------------------------------------------------------------------------------------------------------------------------------------------------------------------------------------------------------------------------------------------------------------------------------------------------------------------------------------------------------------------------------------------------------------------------------------------------------------------------------------------------------------------------------------------------------------------------------------------------------------------------------------------------------------------------------------------------------------------------------------------------------------------------------------------------------------------------------------------------------------------------------------------------------------------------------------------------------------------------------------------------------------------------------------------------------------------------------------------------------------------------------------------------------------------------------------------------------------------------------------------------------------------------------------------------------------------------------------------------------------------------------------------------------------------------------------------------------------------------------------------------------------------------------------|----------------|---------------------------------------|
| 1            | Voltaire Flower Arc                                                                                                                                                                                                                                                                                                                                                                                                                                                                                                                                                                                                                                                                                                                                                                                                                                                                                                                                                                                                                                                                                                                                                                                                                                                                                                                                                                                                                                                                                                                                                                                                                                                                                                                                                                                                                                                                                                                                                                                                                                                                                                            | 12abc          | NAF Pine Trunk to Bank                |
| 2            | Littleton Manor Church                                                                                                                                                                                                                                                                                                                                                                                                                                                                                                                                                                                                                                                                                                                                                                                                                                                                                                                                                                                                                                                                                                                                                                                                                                                                                                                                                                                                                                                                                                                                                                                                                                                                                                                                                                                                                                                                                                                                                                                                                                                                                                         | 13 <b>a</b> b  | Batcheller Monkhouse Dog Kennel into  |
| 3            | Equiwax Hedge                                                                                                                                                                                                                                                                                                                                                                                                                                                                                                                                                                                                                                                                                                                                                                                                                                                                                                                                                                                                                                                                                                                                                                                                                                                                                                                                                                                                                                                                                                                                                                                                                                                                                                                                                                                                                                                                                                                                                                                                                                                                                                                  |                | Water to Skinny Log                   |
| 4            | Morchara Equestrian Wagon                                                                                                                                                                                                                                                                                                                                                                                                                                                                                                                                                                                                                                                                                                                                                                                                                                                                                                                                                                                                                                                                                                                                                                                                                                                                                                                                                                                                                                                                                                                                                                                                                                                                                                                                                                                                                                                                                                                                                                                                                                                                                                      | 14             | Day Equestrian Boat House             |
| 5 <b>a</b> b | More House Farm Business Centre                                                                                                                                                                                                                                                                                                                                                                                                                                                                                                                                                                                                                                                                                                                                                                                                                                                                                                                                                                                                                                                                                                                                                                                                                                                                                                                                                                                                                                                                                                                                                                                                                                                                                                                                                                                                                                                                                                                                                                                                                                                                                                | 15 <b>a</b> bc | Coast Horsebox Insurance Rails to     |
|              | Chest to Brush Box                                                                                                                                                                                                                                                                                                                                                                                                                                                                                                                                                                                                                                                                                                                                                                                                                                                                                                                                                                                                                                                                                                                                                                                                                                                                                                                                                                                                                                                                                                                                                                                                                                                                                                                                                                                                                                                                                                                                                                                                                                                                                                             |                | Rails in Water to Triple Rails        |
| 6            | Richard Pace Dobson Oxer                                                                                                                                                                                                                                                                                                                                                                                                                                                                                                                                                                                                                                                                                                                                                                                                                                                                                                                                                                                                                                                                                                                                                                                                                                                                                                                                                                                                                                                                                                                                                                                                                                                                                                                                                                                                                                                                                                                                                                                                                                                                                                       | 16             | The All England Jumping               |
| 7ab          | Mid Sussex Timber Rail Stack Road                                                                                                                                                                                                                                                                                                                                                                                                                                                                                                                                                                                                                                                                                                                                                                                                                                                                                                                                                                                                                                                                                                                                                                                                                                                                                                                                                                                                                                                                                                                                                                                                                                                                                                                                                                                                                                                                                                                                                                                                                                                                                              |                | Course, Hickstead Half Round Top      |
|              | Crossing                                                                                                                                                                                                                                                                                                                                                                                                                                                                                                                                                                                                                                                                                                                                                                                                                                                                                                                                                                                                                                                                                                                                                                                                                                                                                                                                                                                                                                                                                                                                                                                                                                                                                                                                                                                                                                                                                                                                                                                                                                                                                                                       |                | Spread                                |
| 8ab          | Spidge Log Double                                                                                                                                                                                                                                                                                                                                                                                                                                                                                                                                                                                                                                                                                                                                                                                                                                                                                                                                                                                                                                                                                                                                                                                                                                                                                                                                                                                                                                                                                                                                                                                                                                                                                                                                                                                                                                                                                                                                                                                                                                                                                                              | 17             | The Billy Stud Auction Japanese House |
| 9            | Inkerman Corner                                                                                                                                                                                                                                                                                                                                                                                                                                                                                                                                                                                                                                                                                                                                                                                                                                                                                                                                                                                                                                                                                                                                                                                                                                                                                                                                                                                                                                                                                                                                                                                                                                                                                                                                                                                                                                                                                                                                                                                                                                                                                                                | 18             | The Billy Stud Auction Japanese House |
| 10abc        | South Eastern Equestrian Services                                                                                                                                                                                                                                                                                                                                                                                                                                                                                                                                                                                                                                                                                                                                                                                                                                                                                                                                                                                                                                                                                                                                                                                                                                                                                                                                                                                                                                                                                                                                                                                                                                                                                                                                                                                                                                                                                                                                                                                                                                                                                              | 19 <b>a</b> b  | Lingfield Equine Vets Pine Logs       |
|              | Brush Box to Hollow to Brushed                                                                                                                                                                                                                                                                                                                                                                                                                                                                                                                                                                                                                                                                                                                                                                                                                                                                                                                                                                                                                                                                                                                                                                                                                                                                                                                                                                                                                                                                                                                                                                                                                                                                                                                                                                                                                                                                                                                                                                                                                                                                                                 | 20             | South of England Centre Churn Stand   |
|              | Arrowhead                                                                                                                                                                                                                                                                                                                                                                                                                                                                                                                                                                                                                                                                                                                                                                                                                                                                                                                                                                                                                                                                                                                                                                                                                                                                                                                                                                                                                                                                                                                                                                                                                                                                                                                                                                                                                                                                                                                                                                                                                                                                                                                      | 21             | Claydon Horse Exercisers Castle       |
| 11           | Jon Bromley Photography Elephant                                                                                                                                                                                                                                                                                                                                                                                                                                                                                                                                                                                                                                                                                                                                                                                                                                                                                                                                                                                                                                                                                                                                                                                                                                                                                                                                                                                                                                                                                                                                                                                                                                                                                                                                                                                                                                                                                                                                                                                                                                                                                               |                | Distance: 3138 Metres                 |
|              | Trap                                                                                                                                                                                                                                                                                                                                                                                                                                                                                                                                                                                                                                                                                                                                                                                                                                                                                                                                                                                                                                                                                                                                                                                                                                                                                                                                                                                                                                                                                                                                                                                                                                                                                                                                                                                                                                                                                                                                                                                                                                                                                                                           |                | Ontimum Time: 5 min 34 coo            |

# Coast Horsebox Insurance Intermediate & Mid Sussex Timber Open Intermediate (Green)

| 1            | Voltaire Flower Arc               | 14abc         | NAF Equestrian Rolling Roof Double   |
|--------------|-----------------------------------|---------------|--------------------------------------|
|              |                                   |               |                                      |
| 2            | Littleton Manor Church            | 15            | Naff Viaduct                         |
| 3            | Equiwax Hedge                     | 16 <b>a</b> b | Batcheller Monkhouse Dog Kennel into |
| 4            | Morchara Equestrian Wagon         |               | Water (Alt Duck House)               |
| 5            | More House Farm Business Centre   | 17            | Day Equestrian Boat House            |
|              | Chest                             | 18abc         | Coast Horsebox Insurance Rails to    |
| 6            | More House Farm Business Centre   |               | Rails in Water to Roundel            |
|              | Brush Box                         | 19            | The All England Jumping Course,      |
| 7            | Richard Pace Dobson Oxer          |               | Hickstead Half Round Top Spread      |
| 8ab          | Mid Sussex Timber Rail Stack Road | 20            | The Billy Stud Auction Barrels       |
|              | Crossing                          | 21            | The Billy Stud Auction Barrels       |
| 9ab          | Spidge Log Double                 | 22 <b>a</b> b | Lingfield Equine Vets Pine Logs      |
| 10           | Inkerman Arches                   | 23            | South of England Centre Churn Stand  |
| <b>11a</b> b | South Eastern Equestrian Services | 24            | Claydon Horse Exercisers Castle      |
|              | Brushed Box to Hollow             |               |                                      |
| 12           | SEES Ltd Brushed Arrowhead        |               | Distance: 2982 Metres                |