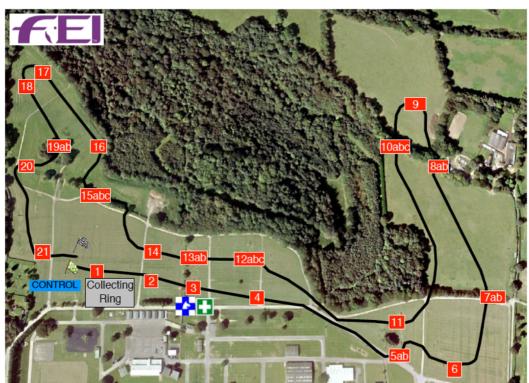

# Coast Horsebox Insurance Intermediate & Mid Sussex Timber Open Intermediate (Green)

| 1            | Voltaire Flower Arc               | 14abc         | NAF Equestrian Rolling Roof Double   |
|--------------|-----------------------------------|---------------|--------------------------------------|
|              |                                   |               |                                      |
| 2            | Littleton Manor Church            | 15            | Naff Viaduct                         |
| 3            | Equiwax Hedge                     | 16 <b>a</b> b | Batcheller Monkhouse Dog Kennel into |
| 4            | Morchara Equestrian Wagon         |               | Water (Alt Duck House)               |
| 5            | More House Farm Business Centre   | 17            | Day Equestrian Boat House            |
|              | Chest                             | 18abc         | Coast Horsebox Insurance Rails to    |
| 6            | More House Farm Business Centre   |               | Rails in Water to Roundel            |
|              | Brush Box                         | 19            | The All England Jumping Course,      |
| 7            | Richard Pace Dobson Oxer          |               | Hickstead Half Round Top Spread      |
| 8ab          | Mid Sussex Timber Rail Stack Road | 20            | The Billy Stud Auction Barrels       |
|              | Crossing                          | 21            | The Billy Stud Auction Barrels       |
| 9ab          | Spidge Log Double                 | 22 <b>a</b> b | Lingfield Equine Vets Pine Logs      |
| 10           | Inkerman Arches                   | 23            | South of England Centre Churn Stand  |
| <b>11a</b> b | South Eastern Equestrian Services | 24            | Claydon Horse Exercisers Castle      |
|              | Brushed Box to Hollow             |               |                                      |
| 12           | SEES Ltd Brushed Arrowhead        |               | Distance: 2982 Metres                |

Optimum Time: 5 min 25 sec

Jon Bromley Photography Elephant

Trap