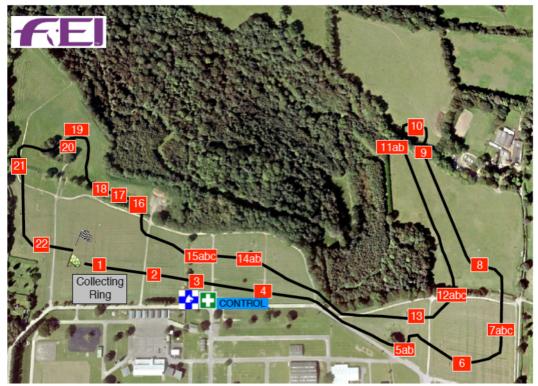

#### Batcheller Monkhouse - CCI-S2\* (White)

| 1             | Voltaire Ramp                     | 13            | Jon Bromley Photograhy's Elephant    |  |
|---------------|-----------------------------------|---------------|--------------------------------------|--|
| 2             | Littleton Manor Stables           |               | Trap                                 |  |
| 3             | Equiwax Brushed Arc               | 14 <b>a</b> b | NAF Fallen Branch to Ash Log         |  |
| 4             | Morchara Equestrian Hay Rack      | 15abc         | Batcheller Monkhouse Flower Arc into |  |
| 5 <b>a</b> b  | More House Farm Business Centre   |               | Water to Flower Arc                  |  |
|               | Chest To Brushed Box              | 16            | Tim's House                          |  |
| 6             | The Billy Stud Seat               | 17            | Coast Horsebox Insurance Rails in    |  |
| 7abc          | Richard Pace Dobson Cartridge to  |               | Water                                |  |
|               | Shotgun to Cartridge              | 18            | Tim's Holiday Let                    |  |
| 8             | Mid Sussex Timber Towers          | 19            | Lingfield Equine Vets Wall           |  |
| 9             | Hickstead's Triple Bars           | 20            | Lingfield Equine Vets New Log        |  |
| 10            | Inkerman Casks                    | 21            | South of England Centre Japanese     |  |
| 11 <b>a</b> b | South of England Centre Hollow to |               | House                                |  |
|               | Brushed Arrowheads                | 22            | Claydon Horse Exercisers Counter     |  |
| 12abc         | Spidge Pine Log to Step to Triple |               | D:                                   |  |
|               | Brush                             |               | Distance: 2770 Metres                |  |
|               | Didoil                            |               | Optimum Time: 5 min 20 sec           |  |

# South Eastern Equestrian Services Ltd - CCI-S3\* (BLUE) NAF JUNIOR NATIONAL CHAMPIONSHIP- CCI-S J3\* (BLUE)

|              | THE RESIDENCE AND ADDRESS OF THE PARTY OF TH | 100            |                                       |
|--------------|--------------------------------------------------------------------------------------------------------------------------------------------------------------------------------------------------------------------------------------------------------------------------------------------------------------------------------------------------------------------------------------------------------------------------------------------------------------------------------------------------------------------------------------------------------------------------------------------------------------------------------------------------------------------------------------------------------------------------------------------------------------------------------------------------------------------------------------------------------------------------------------------------------------------------------------------------------------------------------------------------------------------------------------------------------------------------------------------------------------------------------------------------------------------------------------------------------------------------------------------------------------------------------------------------------------------------------------------------------------------------------------------------------------------------------------------------------------------------------------------------------------------------------------------------------------------------------------------------------------------------------------------------------------------------------------------------------------------------------------------------------------------------------------------------------------------------------------------------------------------------------------------------------------------------------------------------------------------------------------------------------------------------------------------------------------------------------------------------------------------------------|----------------|---------------------------------------|
| 1            | Voltaire Flower Arc                                                                                                                                                                                                                                                                                                                                                                                                                                                                                                                                                                                                                                                                                                                                                                                                                                                                                                                                                                                                                                                                                                                                                                                                                                                                                                                                                                                                                                                                                                                                                                                                                                                                                                                                                                                                                                                                                                                                                                                                                                                                                                            | 12abc          | NAF Pine Trunk to Bank                |
| 2            | Littleton Manor Church                                                                                                                                                                                                                                                                                                                                                                                                                                                                                                                                                                                                                                                                                                                                                                                                                                                                                                                                                                                                                                                                                                                                                                                                                                                                                                                                                                                                                                                                                                                                                                                                                                                                                                                                                                                                                                                                                                                                                                                                                                                                                                         | 13 <b>a</b> b  | Batcheller Monkhouse Dog Kennel into  |
| 3            | Equiwax Hedge                                                                                                                                                                                                                                                                                                                                                                                                                                                                                                                                                                                                                                                                                                                                                                                                                                                                                                                                                                                                                                                                                                                                                                                                                                                                                                                                                                                                                                                                                                                                                                                                                                                                                                                                                                                                                                                                                                                                                                                                                                                                                                                  |                | Water to Skinny Log                   |
| 4            | Morchara Equestrian Wagon                                                                                                                                                                                                                                                                                                                                                                                                                                                                                                                                                                                                                                                                                                                                                                                                                                                                                                                                                                                                                                                                                                                                                                                                                                                                                                                                                                                                                                                                                                                                                                                                                                                                                                                                                                                                                                                                                                                                                                                                                                                                                                      | 14             | Day Equestrian Boat House             |
| 5 <b>a</b> b | More House Farm Business Centre                                                                                                                                                                                                                                                                                                                                                                                                                                                                                                                                                                                                                                                                                                                                                                                                                                                                                                                                                                                                                                                                                                                                                                                                                                                                                                                                                                                                                                                                                                                                                                                                                                                                                                                                                                                                                                                                                                                                                                                                                                                                                                | 15 <b>a</b> bc | Coast Horsebox Insurance Rails to     |
|              | Chest to Brush Box                                                                                                                                                                                                                                                                                                                                                                                                                                                                                                                                                                                                                                                                                                                                                                                                                                                                                                                                                                                                                                                                                                                                                                                                                                                                                                                                                                                                                                                                                                                                                                                                                                                                                                                                                                                                                                                                                                                                                                                                                                                                                                             |                | Rails in Water to Triple Rails        |
| 6            | Richard Pace Dobson Oxer                                                                                                                                                                                                                                                                                                                                                                                                                                                                                                                                                                                                                                                                                                                                                                                                                                                                                                                                                                                                                                                                                                                                                                                                                                                                                                                                                                                                                                                                                                                                                                                                                                                                                                                                                                                                                                                                                                                                                                                                                                                                                                       | 16             | The All England Jumping               |
| 7ab          | Mid Sussex Timber Rail Stack Road                                                                                                                                                                                                                                                                                                                                                                                                                                                                                                                                                                                                                                                                                                                                                                                                                                                                                                                                                                                                                                                                                                                                                                                                                                                                                                                                                                                                                                                                                                                                                                                                                                                                                                                                                                                                                                                                                                                                                                                                                                                                                              |                | Course, Hickstead Half Round Top      |
|              | Crossing                                                                                                                                                                                                                                                                                                                                                                                                                                                                                                                                                                                                                                                                                                                                                                                                                                                                                                                                                                                                                                                                                                                                                                                                                                                                                                                                                                                                                                                                                                                                                                                                                                                                                                                                                                                                                                                                                                                                                                                                                                                                                                                       |                | Spread                                |
| 8ab          | Spidge Log Double                                                                                                                                                                                                                                                                                                                                                                                                                                                                                                                                                                                                                                                                                                                                                                                                                                                                                                                                                                                                                                                                                                                                                                                                                                                                                                                                                                                                                                                                                                                                                                                                                                                                                                                                                                                                                                                                                                                                                                                                                                                                                                              | 17             | The Billy Stud Auction Japanese House |
| 9            | Inkerman Corner                                                                                                                                                                                                                                                                                                                                                                                                                                                                                                                                                                                                                                                                                                                                                                                                                                                                                                                                                                                                                                                                                                                                                                                                                                                                                                                                                                                                                                                                                                                                                                                                                                                                                                                                                                                                                                                                                                                                                                                                                                                                                                                | 18             | The Billy Stud Auction Japanese House |
| 10abc        | South Eastern Equestrian Services                                                                                                                                                                                                                                                                                                                                                                                                                                                                                                                                                                                                                                                                                                                                                                                                                                                                                                                                                                                                                                                                                                                                                                                                                                                                                                                                                                                                                                                                                                                                                                                                                                                                                                                                                                                                                                                                                                                                                                                                                                                                                              | 19 <b>a</b> b  | Lingfield Equine Vets Pine Logs       |
|              | Brush Box to Hollow to Brushed                                                                                                                                                                                                                                                                                                                                                                                                                                                                                                                                                                                                                                                                                                                                                                                                                                                                                                                                                                                                                                                                                                                                                                                                                                                                                                                                                                                                                                                                                                                                                                                                                                                                                                                                                                                                                                                                                                                                                                                                                                                                                                 | 20             | South of England Centre Churn Stand   |
|              | Arrowhead                                                                                                                                                                                                                                                                                                                                                                                                                                                                                                                                                                                                                                                                                                                                                                                                                                                                                                                                                                                                                                                                                                                                                                                                                                                                                                                                                                                                                                                                                                                                                                                                                                                                                                                                                                                                                                                                                                                                                                                                                                                                                                                      | 21             | Claydon Horse Exercisers Castle       |
| 11           | Jon Bromley Photography Elephant                                                                                                                                                                                                                                                                                                                                                                                                                                                                                                                                                                                                                                                                                                                                                                                                                                                                                                                                                                                                                                                                                                                                                                                                                                                                                                                                                                                                                                                                                                                                                                                                                                                                                                                                                                                                                                                                                                                                                                                                                                                                                               |                | Distance: 3138 Metres                 |
|              | Trap                                                                                                                                                                                                                                                                                                                                                                                                                                                                                                                                                                                                                                                                                                                                                                                                                                                                                                                                                                                                                                                                                                                                                                                                                                                                                                                                                                                                                                                                                                                                                                                                                                                                                                                                                                                                                                                                                                                                                                                                                                                                                                                           |                | Ontimum Time: 5 min 34 coo            |