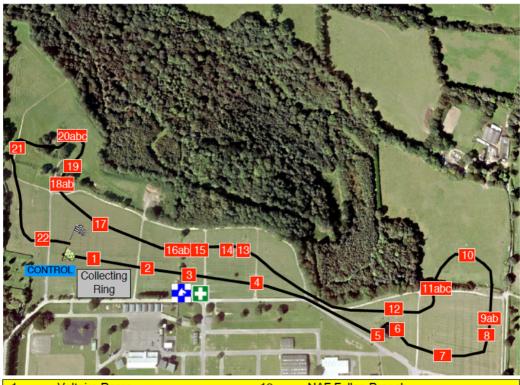

#### BE 100, BE 100 Open & BE 100 Under 18 (Red)

| 1             | Voltaire Ramp                   | ,13           | NAF Chicken Coop                  |
|---------------|---------------------------------|---------------|-----------------------------------|
| 2             | Littleton Manor Half Arc        | 14            | Batcheller Monkhouse Boat         |
| 3             | Equiwax Sheep Feeder            | 15 <b>a</b> b | Batcheller Monkhouse Water to     |
| 4ab           | Mochara Equestrian Barns        |               | Mounting Block                    |
| 5             | More House Farm Business        | 16            | Day Equestrian Flower Frame       |
|               | Centre's Sharks Teeth           | 17            | Coast Horsebox Insurance          |
| 6             | Richard Pace Dobson Lambs Creep |               | Wheelbarrow                       |
| 7             | Richard Pace Dobson Lambs Creep | 18 <b>a</b> b | Lingfield Equine Vets Hollow      |
| 8             | Mid Sussex Timber Palisade      | 19            | The Billy Stud Rolling Roof       |
| 9             | Inkerman of London's Towers     | 20            | South of England Centre Round Log |
| 10 <b>a</b> b | Spidge Step to Log              | 21            | Claydon Horse Exercisers Final    |
| 11            | Jon Bromley Photoraphy's Open   |               | Distances 0140 Mature             |
|               | Ditch Log                       |               | Distance: 2140 Metres             |
| <b>12a</b> b  | NAF Coop to Chicken House       |               | Optimum Time: 4 min 30 sec        |