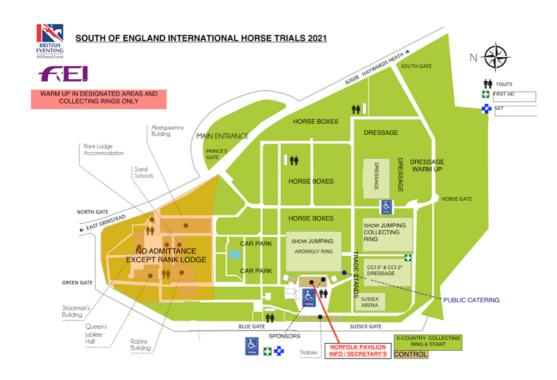

#### The Showground, Ardingly, West Sussex

**Organised by South Eastern Equestrian Services Ltd** 

#### THE SECRETARY'S / INFORMATION POINT: Located back in THE NORFOLK PAVILION NEXT TO THE MAIN ARDINGLY RING

- HAT TAGGING: All hats must be tagged.
- DRESSAGE SHEETS: These MUST BE COLLECTED ON THE DAY or please leave a self addressed envelope with your name, number and section on it.
- FARRIER / VET / DOCTOR CAN BE CONTACT FROM HERE
- QUERIES: Scores can be checked or the TA called to clarify.