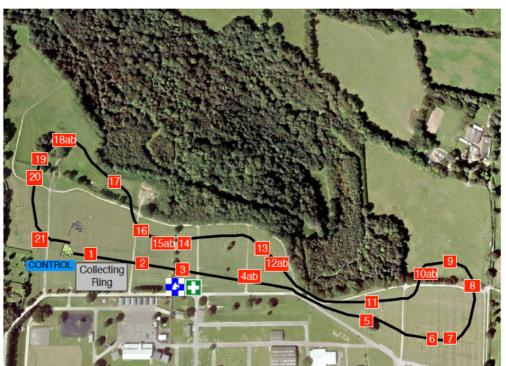

#### BE 100, BE 100 Open & BE 100 Under 18 (Red)

| 1             | Voltaire Ramp                   | ,13           | NAF Chicken Coop                  |
|---------------|---------------------------------|---------------|-----------------------------------|
| 2             | Littleton Manor Half Arc        | 14            | Batcheller Monkhouse Boat         |
| 3             | Equiwax Sheep Feeder            | 15 <b>a</b> b | Batcheller Monkhouse Water to     |
| 4ab           | Mochara Equestrian Barns        |               | Mounting Block                    |
| 5             | More House Farm Business        | 16            | Day Equestrian Flower Frame       |
|               | Centre's Sharks Teeth           | 17            | Coast Horsebox Insurance          |
| 6             | Richard Pace Dobson Lambs Creep |               | Wheelbarrow                       |
| 7             | Richard Pace Dobson Lambs Creep | 18 <b>a</b> b | Lingfield Equine Vets Hollow      |
| 8             | Mid Sussex Timber Palisade      | 19            | The Billy Stud Rolling Roof       |
| 9             | Inkerman of London's Towers     | 20            | South of England Centre Round Log |
| 10 <b>a</b> b | Spidge Step to Log              | 21            | Claydon Horse Exercisers Final    |
| 11            | Jon Bromley Photoraphy's Open   |               | Distances 0140 Mature             |
|               | Ditch Log                       |               | Distance: 2140 Metres             |
| <b>12a</b> b  | NAF Coop to Chicken House       |               | Optimum Time: 4 min 30 sec        |

#### **Novice and Open Novice (Yellow)**

| 1             | Voltaire Ramp                     | 13            | NAF Fallen Branch                      |
|---------------|-----------------------------------|---------------|----------------------------------------|
| 2             | Littleton Manor Stables           |               | NAF Ash Log                            |
| 3             | Equiwax Brushed Arc               |               | Batcheller Monkhouse Dog Kennel (alt   |
| 4             | Morchara Equestrian Hay Rack      |               | Duck House)                            |
| 5             | More House Farm Business Centre   | 16 <b>a</b> b | Batcheller Monkhouse Water to          |
|               | Chest                             |               | Flowered Arc                           |
| 6             | More House Farm Business Centre   | 17            | Coast Horsebox Insurance Mounting      |
|               | Brushed Box                       |               | Block                                  |
| 7             | The Billy Stud Seat               | 18 <b>a</b> b | Day Equestrian Steps Down              |
| 8             | Richard Pace Dobson Cartridge     | 19            | Day Equestrian Barrels                 |
| 9 <b>a</b> b  | Richard Pace Dobson Shotgun to    |               | Lingfield Equine Vets Shooting Butt to |
|               | Cartridge                         |               | Hollow to Shooting Butt                |
| 10            | Mid Sussex Timber Towers          | 21            | South of England Centre Japanese       |
| <b>11a</b> bc | Spidge Pine Log to Step to Triple |               | House                                  |
|               | Brush                             | 22            | Claydon Horse Exercisers Counter       |
| 12            | Jon Bromley Photograhy's Elephant |               | Distance 0005 Mature                   |
|               | Trap                              |               | Distance: 2335 Metres                  |
|               |                                   |               | Optimum Time: 4 min 29 sec             |

#### Batcheller Monkhouse - CCI-S2\* (White)

| 1             | Voltaire Ramp                     | 13            | Jon Bromley Photograhy's Elephant    |  |
|---------------|-----------------------------------|---------------|--------------------------------------|--|
| 2             | Littleton Manor Stables           |               | Trap                                 |  |
| 3             | Equiwax Brushed Arc               | 14 <b>a</b> b | NAF Fallen Branch to Ash Log         |  |
| 4             | Morchara Equestrian Hay Rack      | 15abc         | Batcheller Monkhouse Flower Arc into |  |
| 5 <b>a</b> b  | More House Farm Business Centre   |               | Water to Flower Arc                  |  |
|               | Chest To Brushed Box              | 16            | Tim's House                          |  |
| 6             | The Billy Stud Seat               | 17            | Coast Horsebox Insurance Rails in    |  |
| 7abc          | Richard Pace Dobson Cartridge to  |               | Water                                |  |
|               | Shotgun to Cartridge              | 18            | Tim's Holiday Let                    |  |
| 8             | Mid Sussex Timber Towers          | 19            | Lingfield Equine Vets Wall           |  |
| 9             | Hickstead's Triple Bars           | 20            | Lingfield Equine Vets New Log        |  |
| 10            | Inkerman Casks                    | 21            | South of England Centre Japanese     |  |
| 11 <b>a</b> b | South of England Centre Hollow to |               | House                                |  |
|               | Brushed Arrowheads                | 22            | Claydon Horse Exercisers Counter     |  |
| 12abc         | Spidge Pine Log to Step to Triple |               | D:                                   |  |
|               | Brush                             |               | Distance: 2770 Metres                |  |
|               | Didoil                            |               | Optimum Time: 5 min 20 sec           |  |

# South Eastern Equestrian Services Ltd - CCI-S3\* (BLUE) NAF JUNIOR NATIONAL CHAMPIONSHIP- CCI-S J3\* (BLUE)

|              | THE RESIDENCE AND ADDRESS OF THE PARTY OF TH | 100            |                                       |
|--------------|--------------------------------------------------------------------------------------------------------------------------------------------------------------------------------------------------------------------------------------------------------------------------------------------------------------------------------------------------------------------------------------------------------------------------------------------------------------------------------------------------------------------------------------------------------------------------------------------------------------------------------------------------------------------------------------------------------------------------------------------------------------------------------------------------------------------------------------------------------------------------------------------------------------------------------------------------------------------------------------------------------------------------------------------------------------------------------------------------------------------------------------------------------------------------------------------------------------------------------------------------------------------------------------------------------------------------------------------------------------------------------------------------------------------------------------------------------------------------------------------------------------------------------------------------------------------------------------------------------------------------------------------------------------------------------------------------------------------------------------------------------------------------------------------------------------------------------------------------------------------------------------------------------------------------------------------------------------------------------------------------------------------------------------------------------------------------------------------------------------------------------|----------------|---------------------------------------|
| 1            | Voltaire Flower Arc                                                                                                                                                                                                                                                                                                                                                                                                                                                                                                                                                                                                                                                                                                                                                                                                                                                                                                                                                                                                                                                                                                                                                                                                                                                                                                                                                                                                                                                                                                                                                                                                                                                                                                                                                                                                                                                                                                                                                                                                                                                                                                            | 12abc          | NAF Pine Trunk to Bank                |
| 2            | Littleton Manor Church                                                                                                                                                                                                                                                                                                                                                                                                                                                                                                                                                                                                                                                                                                                                                                                                                                                                                                                                                                                                                                                                                                                                                                                                                                                                                                                                                                                                                                                                                                                                                                                                                                                                                                                                                                                                                                                                                                                                                                                                                                                                                                         | 13 <b>a</b> b  | Batcheller Monkhouse Dog Kennel into  |
| 3            | Equiwax Hedge                                                                                                                                                                                                                                                                                                                                                                                                                                                                                                                                                                                                                                                                                                                                                                                                                                                                                                                                                                                                                                                                                                                                                                                                                                                                                                                                                                                                                                                                                                                                                                                                                                                                                                                                                                                                                                                                                                                                                                                                                                                                                                                  |                | Water to Skinny Log                   |
| 4            | Morchara Equestrian Wagon                                                                                                                                                                                                                                                                                                                                                                                                                                                                                                                                                                                                                                                                                                                                                                                                                                                                                                                                                                                                                                                                                                                                                                                                                                                                                                                                                                                                                                                                                                                                                                                                                                                                                                                                                                                                                                                                                                                                                                                                                                                                                                      | 14             | Day Equestrian Boat House             |
| 5 <b>a</b> b | More House Farm Business Centre                                                                                                                                                                                                                                                                                                                                                                                                                                                                                                                                                                                                                                                                                                                                                                                                                                                                                                                                                                                                                                                                                                                                                                                                                                                                                                                                                                                                                                                                                                                                                                                                                                                                                                                                                                                                                                                                                                                                                                                                                                                                                                | 15 <b>a</b> bc | Coast Horsebox Insurance Rails to     |
|              | Chest to Brush Box                                                                                                                                                                                                                                                                                                                                                                                                                                                                                                                                                                                                                                                                                                                                                                                                                                                                                                                                                                                                                                                                                                                                                                                                                                                                                                                                                                                                                                                                                                                                                                                                                                                                                                                                                                                                                                                                                                                                                                                                                                                                                                             |                | Rails in Water to Triple Rails        |
| 6            | Richard Pace Dobson Oxer                                                                                                                                                                                                                                                                                                                                                                                                                                                                                                                                                                                                                                                                                                                                                                                                                                                                                                                                                                                                                                                                                                                                                                                                                                                                                                                                                                                                                                                                                                                                                                                                                                                                                                                                                                                                                                                                                                                                                                                                                                                                                                       | 16             | The All England Jumping               |
| 7ab          | Mid Sussex Timber Rail Stack Road                                                                                                                                                                                                                                                                                                                                                                                                                                                                                                                                                                                                                                                                                                                                                                                                                                                                                                                                                                                                                                                                                                                                                                                                                                                                                                                                                                                                                                                                                                                                                                                                                                                                                                                                                                                                                                                                                                                                                                                                                                                                                              |                | Course, Hickstead Half Round Top      |
|              | Crossing                                                                                                                                                                                                                                                                                                                                                                                                                                                                                                                                                                                                                                                                                                                                                                                                                                                                                                                                                                                                                                                                                                                                                                                                                                                                                                                                                                                                                                                                                                                                                                                                                                                                                                                                                                                                                                                                                                                                                                                                                                                                                                                       |                | Spread                                |
| 8ab          | Spidge Log Double                                                                                                                                                                                                                                                                                                                                                                                                                                                                                                                                                                                                                                                                                                                                                                                                                                                                                                                                                                                                                                                                                                                                                                                                                                                                                                                                                                                                                                                                                                                                                                                                                                                                                                                                                                                                                                                                                                                                                                                                                                                                                                              | 17             | The Billy Stud Auction Japanese House |
| 9            | Inkerman Corner                                                                                                                                                                                                                                                                                                                                                                                                                                                                                                                                                                                                                                                                                                                                                                                                                                                                                                                                                                                                                                                                                                                                                                                                                                                                                                                                                                                                                                                                                                                                                                                                                                                                                                                                                                                                                                                                                                                                                                                                                                                                                                                | 18             | The Billy Stud Auction Japanese House |
| 10abc        | South Eastern Equestrian Services                                                                                                                                                                                                                                                                                                                                                                                                                                                                                                                                                                                                                                                                                                                                                                                                                                                                                                                                                                                                                                                                                                                                                                                                                                                                                                                                                                                                                                                                                                                                                                                                                                                                                                                                                                                                                                                                                                                                                                                                                                                                                              | 19 <b>a</b> b  | Lingfield Equine Vets Pine Logs       |
|              | Brush Box to Hollow to Brushed                                                                                                                                                                                                                                                                                                                                                                                                                                                                                                                                                                                                                                                                                                                                                                                                                                                                                                                                                                                                                                                                                                                                                                                                                                                                                                                                                                                                                                                                                                                                                                                                                                                                                                                                                                                                                                                                                                                                                                                                                                                                                                 | 20             | South of England Centre Churn Stand   |
|              | Arrowhead                                                                                                                                                                                                                                                                                                                                                                                                                                                                                                                                                                                                                                                                                                                                                                                                                                                                                                                                                                                                                                                                                                                                                                                                                                                                                                                                                                                                                                                                                                                                                                                                                                                                                                                                                                                                                                                                                                                                                                                                                                                                                                                      | 21             | Claydon Horse Exercisers Castle       |
| 11           | Jon Bromley Photography Elephant                                                                                                                                                                                                                                                                                                                                                                                                                                                                                                                                                                                                                                                                                                                                                                                                                                                                                                                                                                                                                                                                                                                                                                                                                                                                                                                                                                                                                                                                                                                                                                                                                                                                                                                                                                                                                                                                                                                                                                                                                                                                                               |                | Distance: 3138 Metres                 |
|              | Trap                                                                                                                                                                                                                                                                                                                                                                                                                                                                                                                                                                                                                                                                                                                                                                                                                                                                                                                                                                                                                                                                                                                                                                                                                                                                                                                                                                                                                                                                                                                                                                                                                                                                                                                                                                                                                                                                                                                                                                                                                                                                                                                           |                | Ontimum Time: 5 min 34 coo            |

# Coast Horsebox Insurance Intermediate & Mid Sussex Timber Open Intermediate (Green)

| 1            | Voltaire Flower Arc               | 14abc         | NAF Equestrian Rolling Roof Double   |
|--------------|-----------------------------------|---------------|--------------------------------------|
|              |                                   |               |                                      |
| 2            | Littleton Manor Church            | 15            | Naff Viaduct                         |
| 3            | Equiwax Hedge                     | 16 <b>a</b> b | Batcheller Monkhouse Dog Kennel into |
| 4            | Morchara Equestrian Wagon         |               | Water (Alt Duck House)               |
| 5            | More House Farm Business Centre   | 17            | Day Equestrian Boat House            |
|              | Chest                             | 18abc         | Coast Horsebox Insurance Rails to    |
| 6            | More House Farm Business Centre   |               | Rails in Water to Roundel            |
|              | Brush Box                         | 19            | The All England Jumping Course,      |
| 7            | Richard Pace Dobson Oxer          |               | Hickstead Half Round Top Spread      |
| 8ab          | Mid Sussex Timber Rail Stack Road | 20            | The Billy Stud Auction Barrels       |
|              | Crossing                          | 21            | The Billy Stud Auction Barrels       |
| 9ab          | Spidge Log Double                 | 22 <b>a</b> b | Lingfield Equine Vets Pine Logs      |
| 10           | Inkerman Arches                   | 23            | South of England Centre Churn Stand  |
| <b>11a</b> b | South Eastern Equestrian Services | 24            | Claydon Horse Exercisers Castle      |
|              | Brushed Box to Hollow             |               |                                      |
| 12           | SEES Ltd Brushed Arrowhead        |               | Distance: 2982 Metres                |