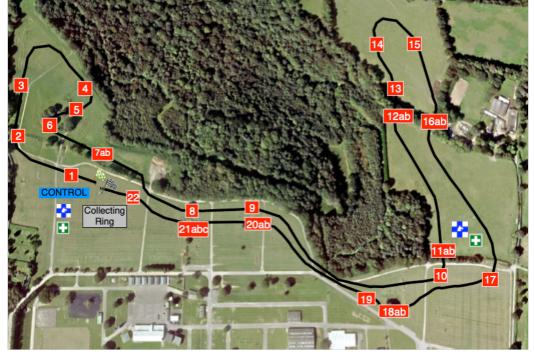

**COURSE WALK: AFTER 1300 ON FRIDAY** – Please Park at Sussex gate and walk out onto the Coures .