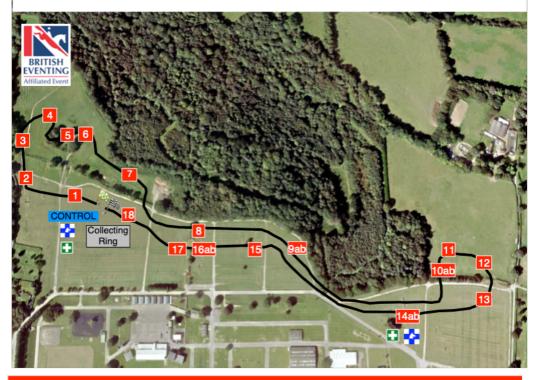

**COURSE WALK: AFTER 1300 ON FRIDAY** – Please Park at Sussex gate and walk out onto the Coures .