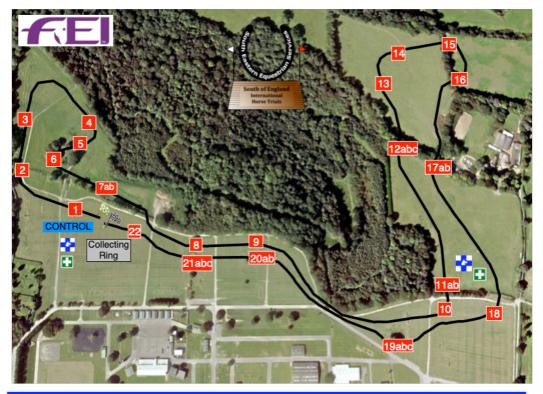

**COURSE WALK: AFTER 1300 ON FRIDAY** – Please Park at Sussex gate and walk out onto the Coures .