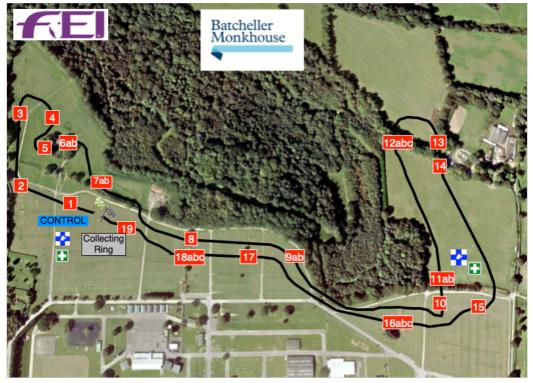

**COURSE WALK: AFTER 1300 ON FRIDAY** – Please Park at Sussex gate and walk out onto the Coures .