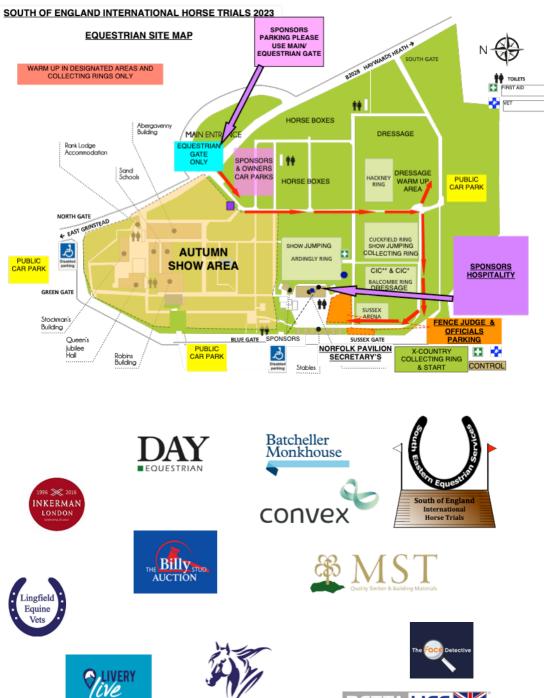

# The Showground, Ardingly, West Sussex **Organised by South Eastern Equestrian Services Ltd**