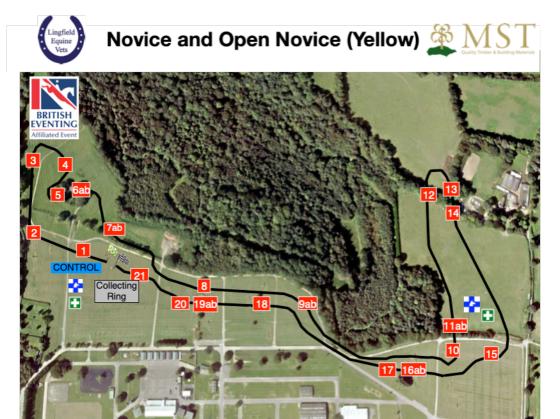

**COURSE WALK: AFTER 1300 ON FRIDAY** – Please Park at Sussex gate and walk out onto the Coures .

#### 2 CLASSES

CCI-S 3\* , CCI-S 2\*

BE100, BE100 Open, BE100 U18, Novice, Open Novice, Intermediate and Open Intermediate