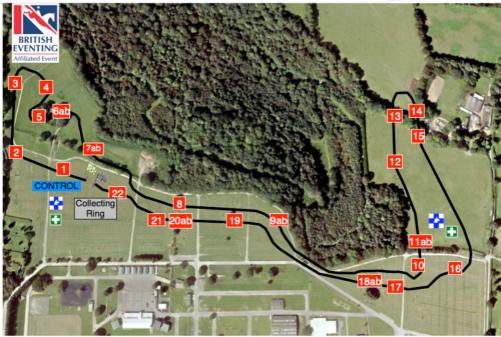

COURSE WALK: AFTER 1300 ON FRIDAY – Please Enter through North Gate and go around the perimeter and Park outside Sussex gate and walk down to the Start.