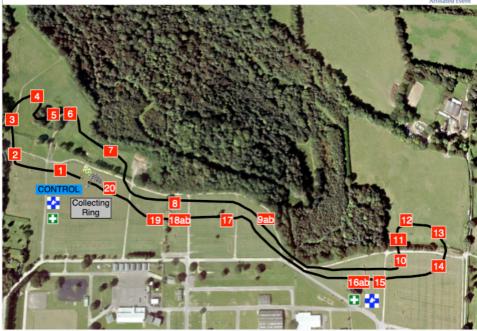

COURSE WALK: AFTER 1300 ON FRIDAY – Please Enter through North Gate and go around the perimeter and Park outside Sussex gate and walk down to the Start.