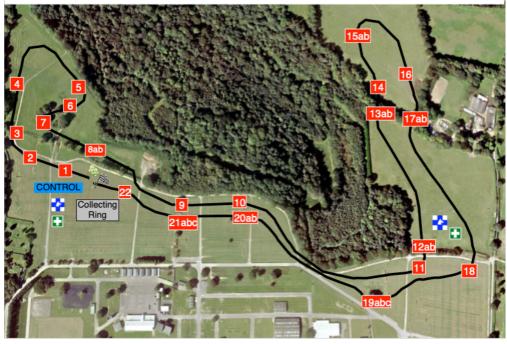

COURSE WALK: AFTER 1300 ON FRIDAY – Please Enter through North Gate and go around the perimeter and Park outside Sussex gate and walk down to the Start.