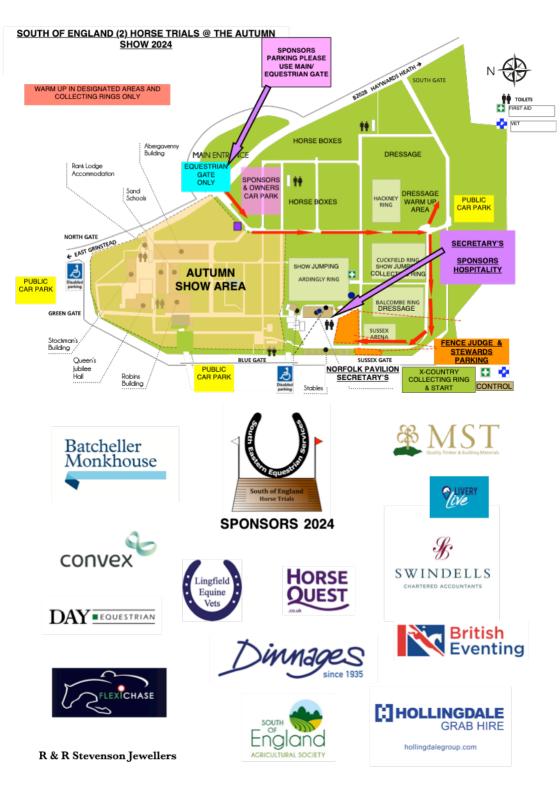

# The Showground, Ardingly, West Sussex

**Organised by South Eastern Equestrian Services Ltd** 

Horse

JES.

hollingdalegroup.com

# SPONSORS of the South of England Horse Trials 2024

Saturday 6 and Sunday 7 April

Our Corner of England