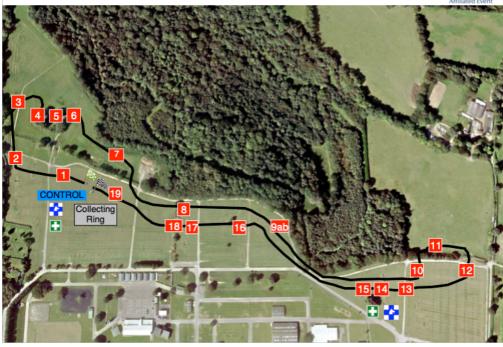

COURSE WALK: AFTER 1300 ON FRIDAY – Please Enter through North Gate and go around the perimeter and Park outside Sussex gate and walk down to the Start.