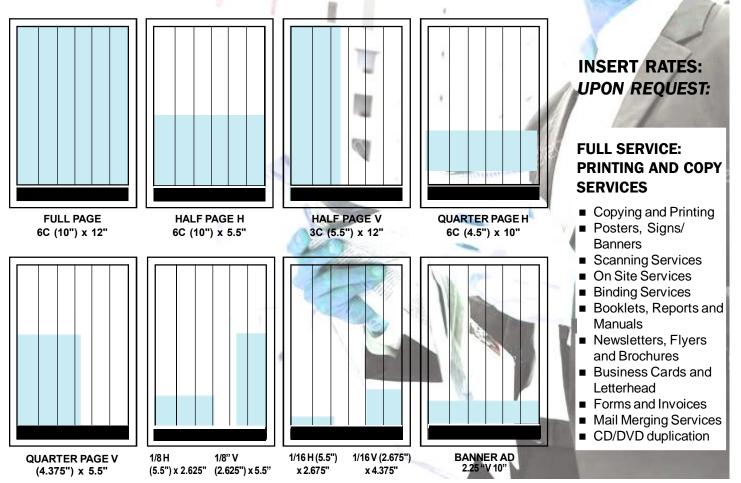

ALL DISPLAY ADS print on a 11.5 x 13.75 inch hi-brite newsprint with an 11 x 12.25 inch image area per page. For best reproduction, ads should be submitted electronically as Acrobat .pdf files (preferred), or as image files in either .psd, .jpg or .tif format, 300 dpi, grayscale, CMYK or RGB. Submit files to graphics@ChristianNewsMagazine.com.