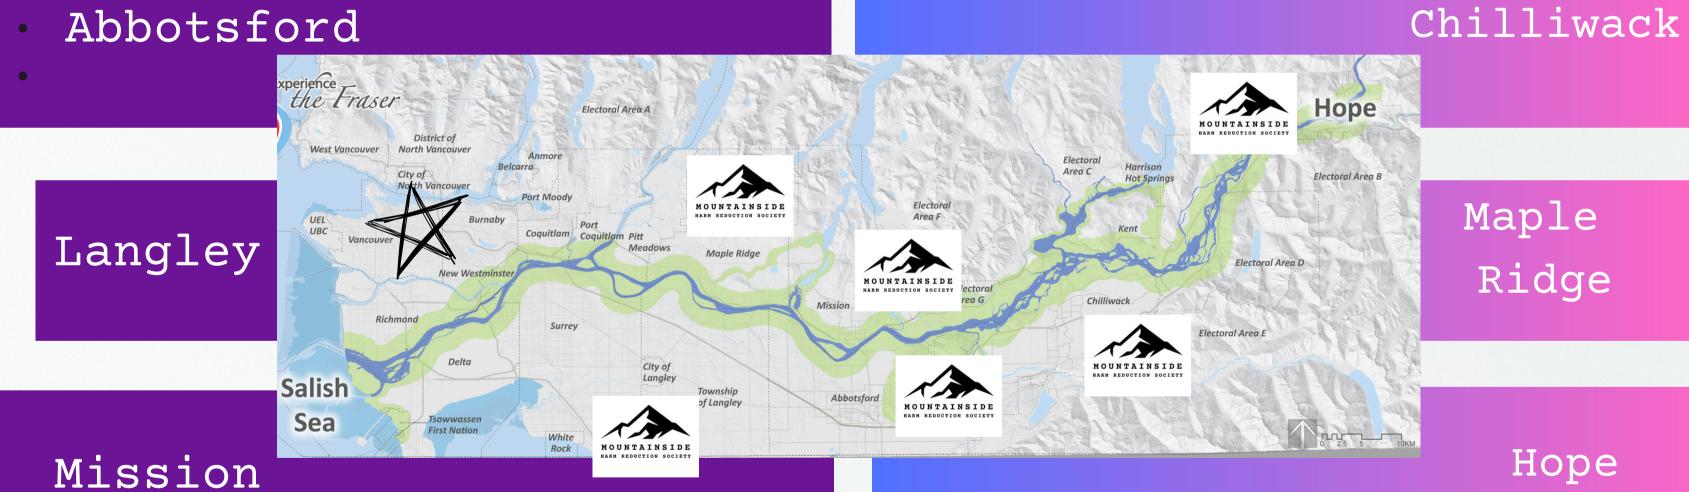

#### Service Delivery

**Urban Centres** 

Rural Communities

Maple Ridge

Hope

#### Community Engagement

Starting from home and expanding outward, leaning on stakeholders and existing organizations

| Communities               | Partnerships                                 |  |  |  |
|---------------------------|----------------------------------------------|--|--|--|
| Chilliwack : June 2022    | PCRS / RAN / FHA / LOOKOUT                   |  |  |  |
| Abbotsford : July 2022    | Abby DWS / Phoenix Society / Lookout Society |  |  |  |
| Mission: September 2022   | SAFE / MCSS                                  |  |  |  |
| Hope : October 2022       | Fraser Canyon Clinic                         |  |  |  |
| Maple Ridge : August 2023 | MRSOS / Food for the Soul                    |  |  |  |
| Langey: June 2024         | Lookout Society                              |  |  |  |