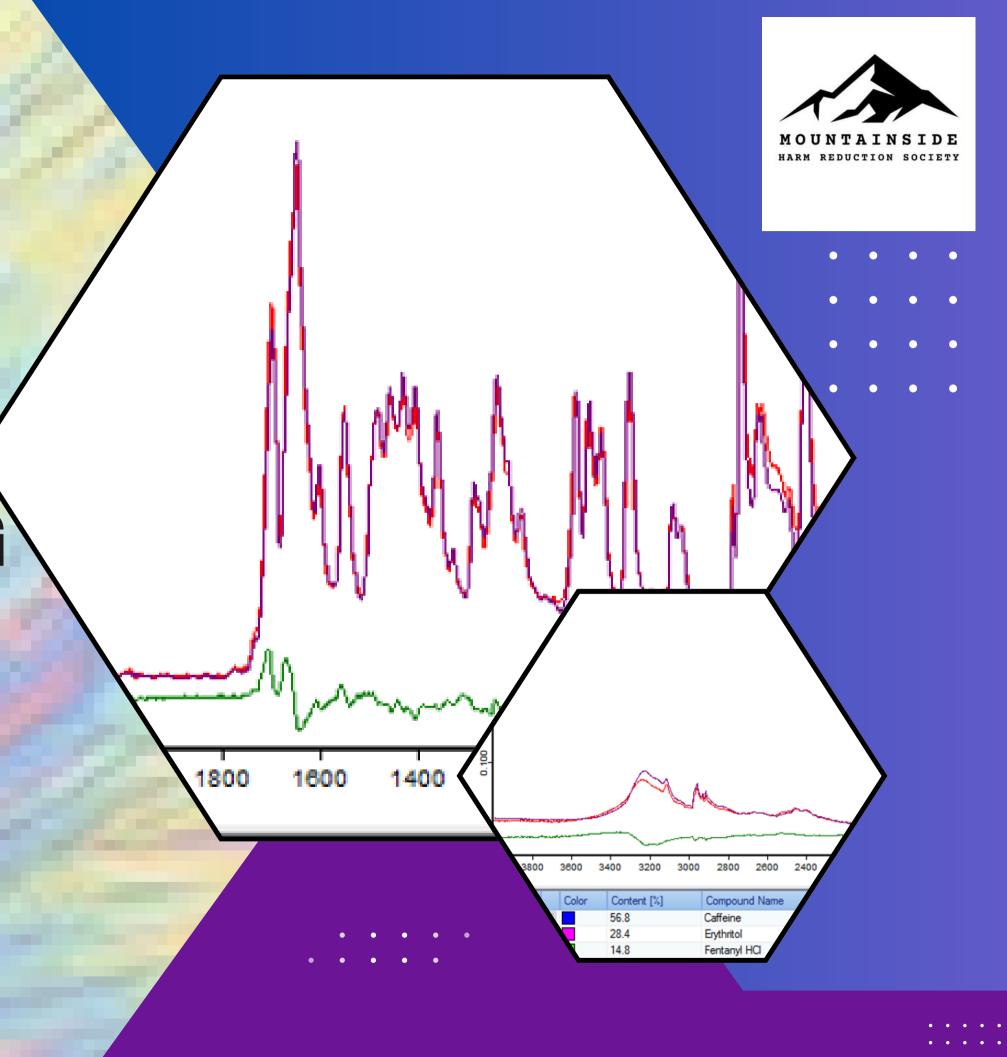

Mountainside Harm Reduction Society

www.mtnsidesociety.ca/drug-checking

# GRASSROOTS DRUG CHECKING

Using a satellite model

Date: February 2025

Presented by: Tanis Oldenburger

Founder & Executive Director