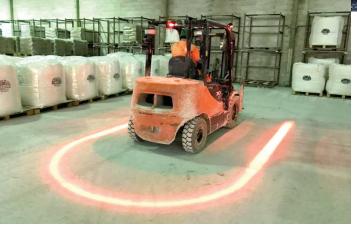

## **PERIMETER SAFE**

PerimeterSAFE illuminates a perimeter around your machinery that will promote visibility, vehicle awareness, and identify NO-GO zones. Increased alertness will prevent accidents, equipment damage, and injuries.

Can be used in multiple applications: Delivery Trucks, Emergency Vehicles, Off Road Equipment, Road Construction Equipment, School Buses, Street Sweepers, and many more.

PERIMETERSAFE<sup>™</sup> Focused Illumination Protection Each School Bus requires: 2 x AIG005-FH-EX-4.5R 1 x AIG005-FH-EX-UB

#### Protect your school students who use the school bus in early morning/low light conditions!