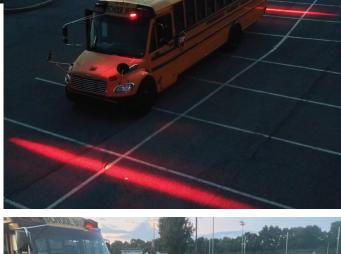

## **PERIMETER SAFE**

PerimeterSAFE illuminates a perimeter around your machinery that will promote visibility, vehicle awareness, and identify NO-GO zones. Increased alertness will prevent accidents, equipment damage, and injuries.

Can be used in multiple applications: Delivery Trucks, Emergency Vehicles, Off Road Equipment, Road Construction Equipment, School Buses, Street Sweepers, and many more.

PERIMETERSAFE<sup>™</sup> Focused Illumination Protection Each School Bus requires: 2 x AIG005-FH-EX-4.5R 1 x AIG005-FH-EX-UB

#### Protect your school students who use the school bus in early morning/low light conditions!