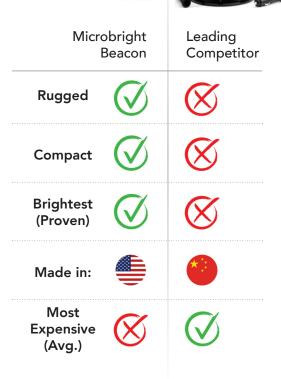

## **MICRO BRIGHT BEACON**

The MicroBright Beacon is the most rugged, durable, and brightest available for industrial applications. MicroBright is your solution to safety alertness and awareness in your industry.