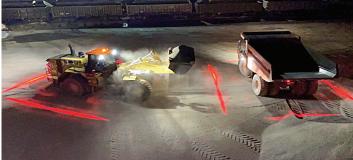

## **PERIMETER SAFE**

PerimeterSAFE illuminates a perimeter around your machinery that will promote visibility, vehicle awareness, and identify NO-GO zones. Increased alertness will prevent accidents, equipment damage, and injuries.

Can be used in multiple applications: Delivery Trucks, Emergency Vehicles, Off Road Equipment, Road Construction Equipment, School Buses, Street Sweepers, and many more.

PERIMETERSAFE<sup>™</sup> Focused Illumination Protection Each School Bus requires: 2 x AIG005-FH-EX-4.5R 1 x AIG005-FH-EX-UB