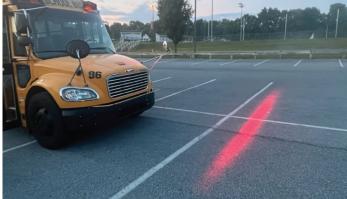

## **PERIMETER SAFE**

PerimeterSAFE illuminates a perimeter around your machinery that will promote visibility, vehicle awareness, and identify NO-GO zones. Increased alertness will prevent accidents, equipment damage, and injuries.

Can be used in multiple applications: Delivery Trucks, Emergency Vehicles, Off Road Equipment, Road Construction Equipment, School Buses, Street Sweepers, and many more.

PERIMETERSAFE<sup>™</sup> Focused Illumination Protection Each School Bus requires: 2 x AIG005-FH-EX-4.5R 1 x AIG005-FH-EX-UB

#### Protect your school students who use the school bus in early morning/low light conditions!