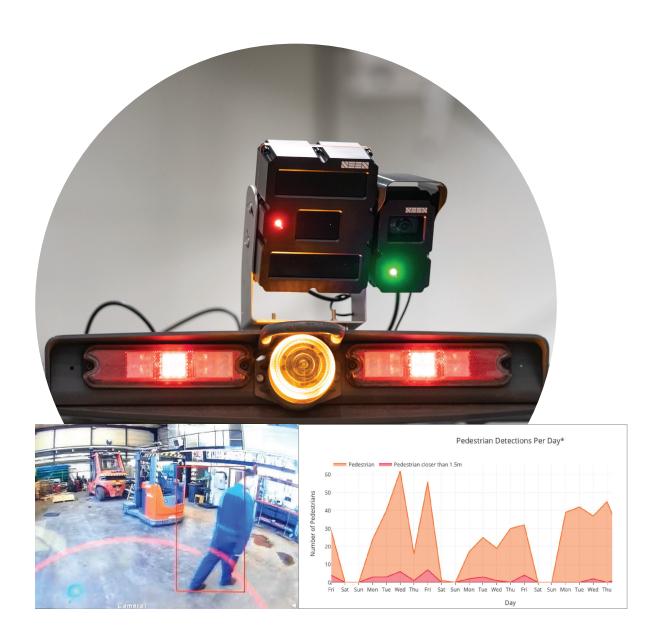

# **IRIS 860 Sensor** is an effective safety solution that will enhance all safety programs!

- Easily installed on mobile equipment allowing effective detection of high-visibility clothing.
- Critical infrastructure and mobile equipment with high-visibility labeling will be identified by IRIS 860 sensors to minimize costly equipment damage.
- Reliable detection in dirty, wet, dusty, and poorly lit environments.

## **IRIS 860 Sensor** has a 60° X 45° field of view, and can be attached anywhere on the machine, with a maximum detection range of 26 feet.

Multiple sensors can be used to achieve a 120° field of view. The detection area can be configured with two alert zones, a pre-alert zone (beeping audible alert), and the critical risk zone (continuous audible alert). The pre-alert gives the operator and pedestrian time to modify their behavior before they enter the critical risk zone.

## Pair the IRIS 860 Sensor with an IRIS-i camera for a reliable eyewitness when the sensor makes a detection.

The camera records the detection event, along with relevant data such as time, date, duration, and the detection distance. The data and video are uploaded to designated management via cellular network, providing valuable insights about near-miss accidents, pedestrian traffic patterns, and high-risk areas. This critical information enables swift continuous improvement to your safety program.