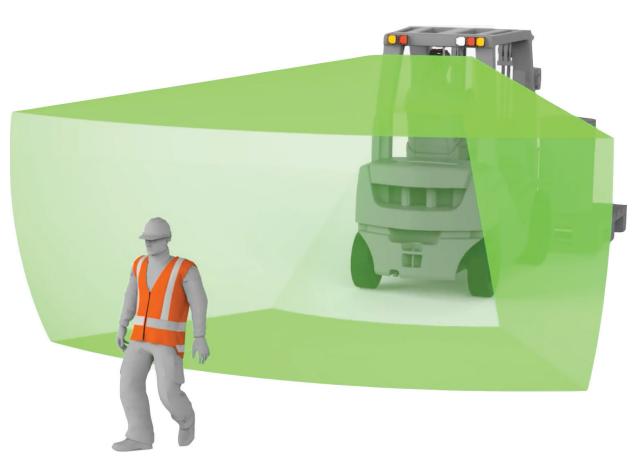

# **IRIS 860 Sensor** is an effective safety solution that will enhance all safety programs!

- Easily installed on mobile equipment allowing effective detection of high-visibility clothing.
- Critical infrastructure and mobile equipment with high-visibility labeling will be identified by IRIS 860 sensors to minimize costly equipment damage.
- Reliable detection in dirty, wet, dusty, and poorly lit environments.

## **IRIS 860 Sensor** has a 60° X 45° field of view, and can be attached anywhere on the machine, with a maximum detection range of 26 feet.

Multiple sensors can be used to achieve a 120° field of view. The detection area can be configured with two alert zones, a pre-alert zone (beeping audible alert), and the critical risk zone (continuous audible alert). The pre-alert gives the operator and pedestrian time to modify their behavior before they enter the critical risk zone.