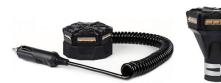

# **IRIS 860 Sensor** is an effective safety solution that will enhance all safety programs!

- Easily installed on mobile equipment allowing effective detection of high-visibility clothing.
- Critical infrastructure and mobile equipment with high-visibility labeling will be identified by IRIS 860 sensors to minimize costly equipment damage.
- Reliable detection in dirty, wet, dusty, and poorly lit environments.

## **IRIS 860 Sensor** has a 60° X 45° field of view, and can be attached anywhere on the machine, with a maximum detection range of 26 feet.

Multiple sensors can be used to achieve a 120° field of view. The detection area can be configured with two alert zones, a pre-alert zone (beeping audible alert), and the critical risk zone (continuous audible alert). The pre-alert gives the operator and pedestrian time to modify their behavior before they enter the critical risk zone.