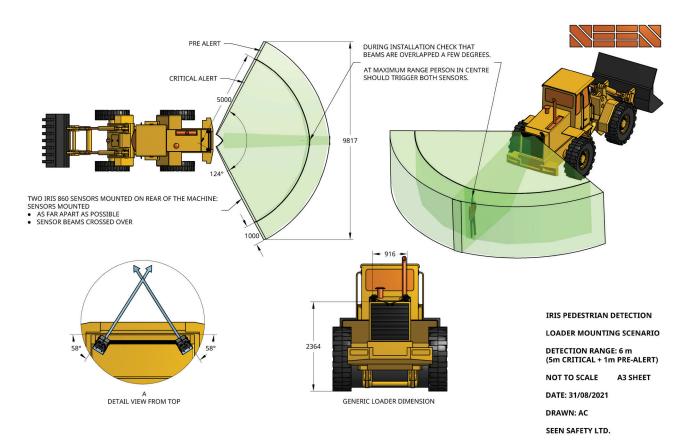

## **IRIS 860 Sensor** has a 60° X 45° field of view, and can be attached anywhere on the machine, with a maximum detection range of 26 feet.

Multiple sensors can be used to achieve a 120° field of view. The detection area can be configured with two alert zones, a pre-alert zone (beeping audible alert), and the critical risk zone (continuous audible alert). The pre-alert gives the operator and pedestrian time to modify their behavior before they enter the critical risk zone.