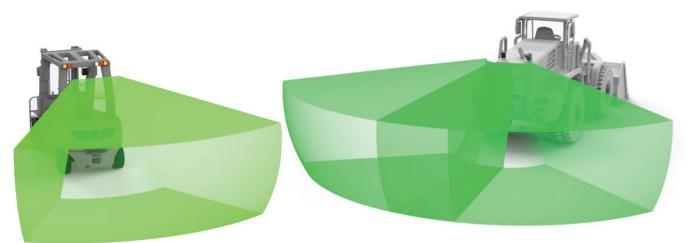

## **IRIS 860 Sensor** has a 60° X 45° field of view, and can be attached anywhere on the machine, with a maximum detection range of 26 feet.

Multiple sensors can be used to achieve a 120° field of view. The detection area can be configured with two alert zones, a pre-alert zone (beeping audible alert), and the critical risk zone (continuous audible alert). The pre-alert gives the operator and pedestrian time to modify their behavior before they enter the critical risk zone.