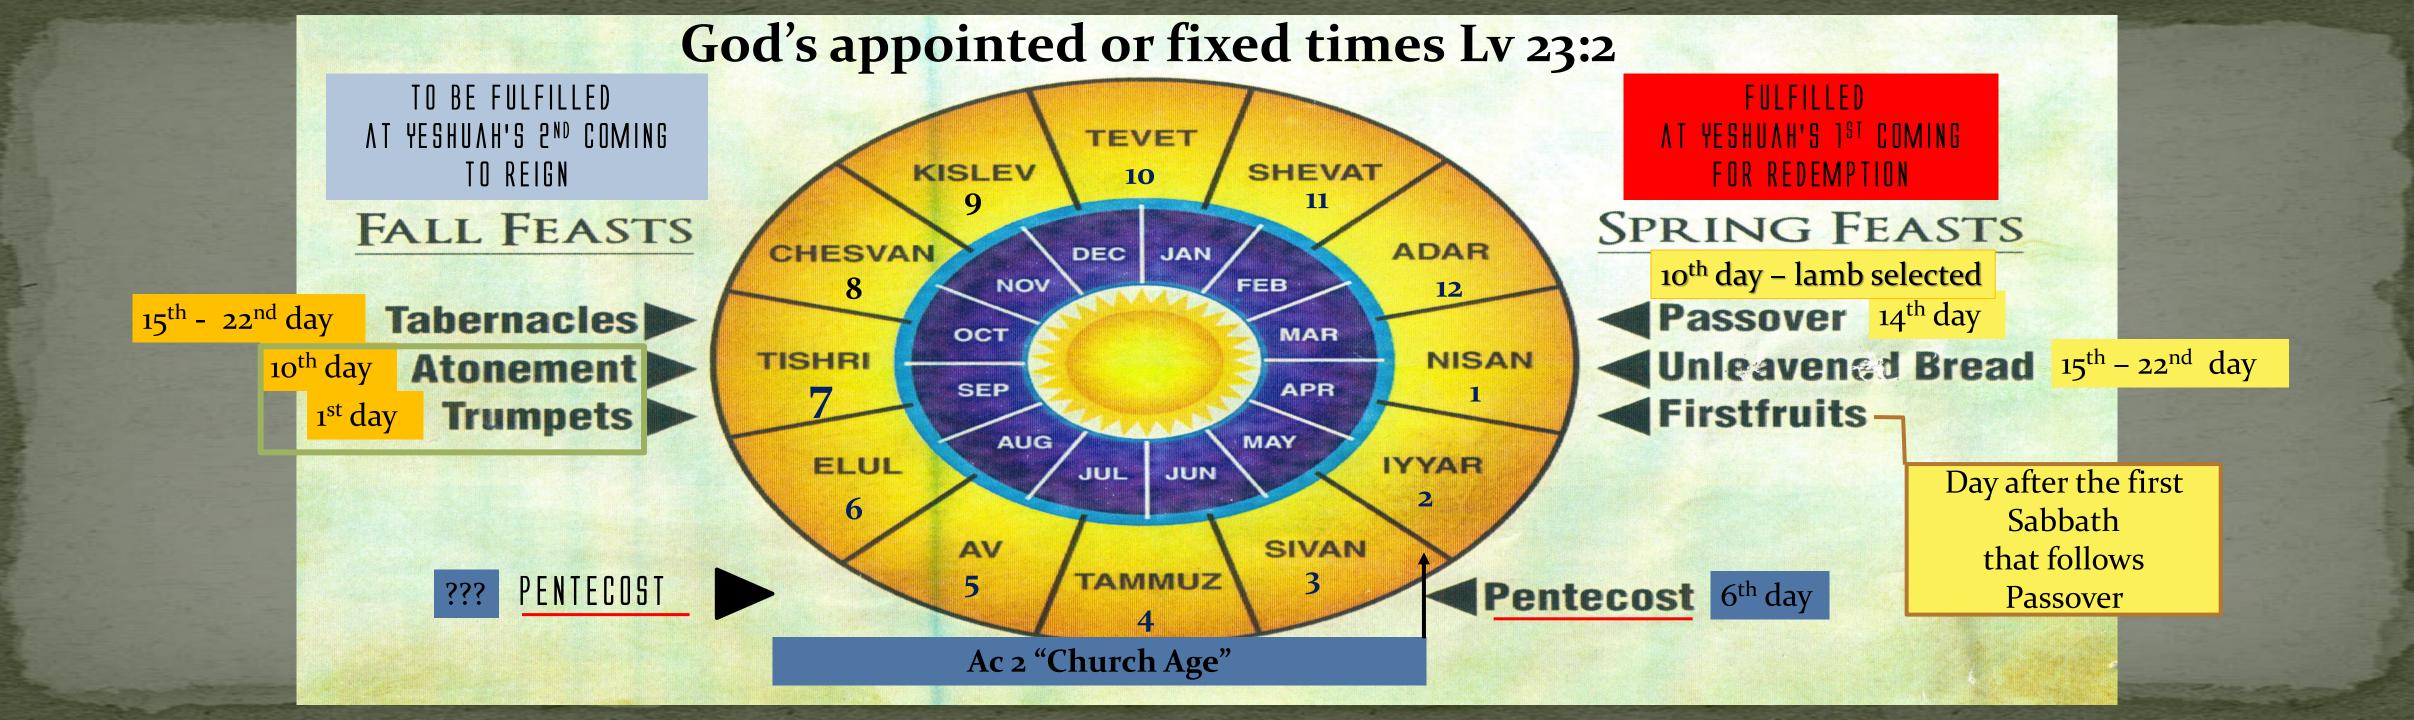

## "...three days and three nights in the heart of the earth." Mt 12:40

14<sup>th</sup> day, 1<sup>st</sup> mo.

PASSOVER Lamb sacrificed 15<sup>th</sup> day, 1<sup>st</sup> mo.

UNLEAVENED

BREAD

Lamb buried

16th day, 1st mo.

UNLEAVENED
BREAD

1st day of the week

FIRSTFRUITS
LAMB RAISED!!!

Thursday
Sunrise - sunset

"day 1"
to cross to tomb (before sunset)

Thurs. sunset - Fri. sunset High Sabbath

"night 1 - day 2" in tomb

Fri. sunset - Sat. sunset Regular Sabbath

night 2- day 3 in tomb

Sat. sunset - Sunday (before sunrise)

night 3 Resurrection

## Passion Week – according to Matthew

| Nisan 10 Sunday (Monday) Lamb Selected | Nisan 11 Monday (Tuesday) Lamb Inspected day 1                   | Nisan 12 Tuesday (Wednesday) Lamb Inspected day 2 | Nisan 13 Wednesday (Thursday) Lamb Inspected day 3 | Nisan 14 Thursday (Friday) Lamb Sacrificed Passover                                                                                               | Nisan 15<br>Friday<br>(Saturday)<br>Unleavened Bread | Nisan 16<br>Saturday<br>(Sunday)                         |
|----------------------------------------|------------------------------------------------------------------|---------------------------------------------------|----------------------------------------------------|---------------------------------------------------------------------------------------------------------------------------------------------------|------------------------------------------------------|----------------------------------------------------------|
| "Palm Sunday"  Mt 21:1-17              | Morning to Afternoon Mt 21:18-23:39  Late afternoon Mt 24:1-26:5 | Mt 21:23-26:16                                    | Morning To Afternoon Mt 26:17-25                   | "Last supper"  After sundown Mt 26:26-35  Through the night Mt 26:36-75  In the morning Mt 27:1-34  On the Cross Mt 27:35-56  In tomb Mt 27:57-66 | City rests in High Sabbath  Jesus rests in tomb      | Weekly Sabbath City rests in Sabbath Jesus rests in tomb |