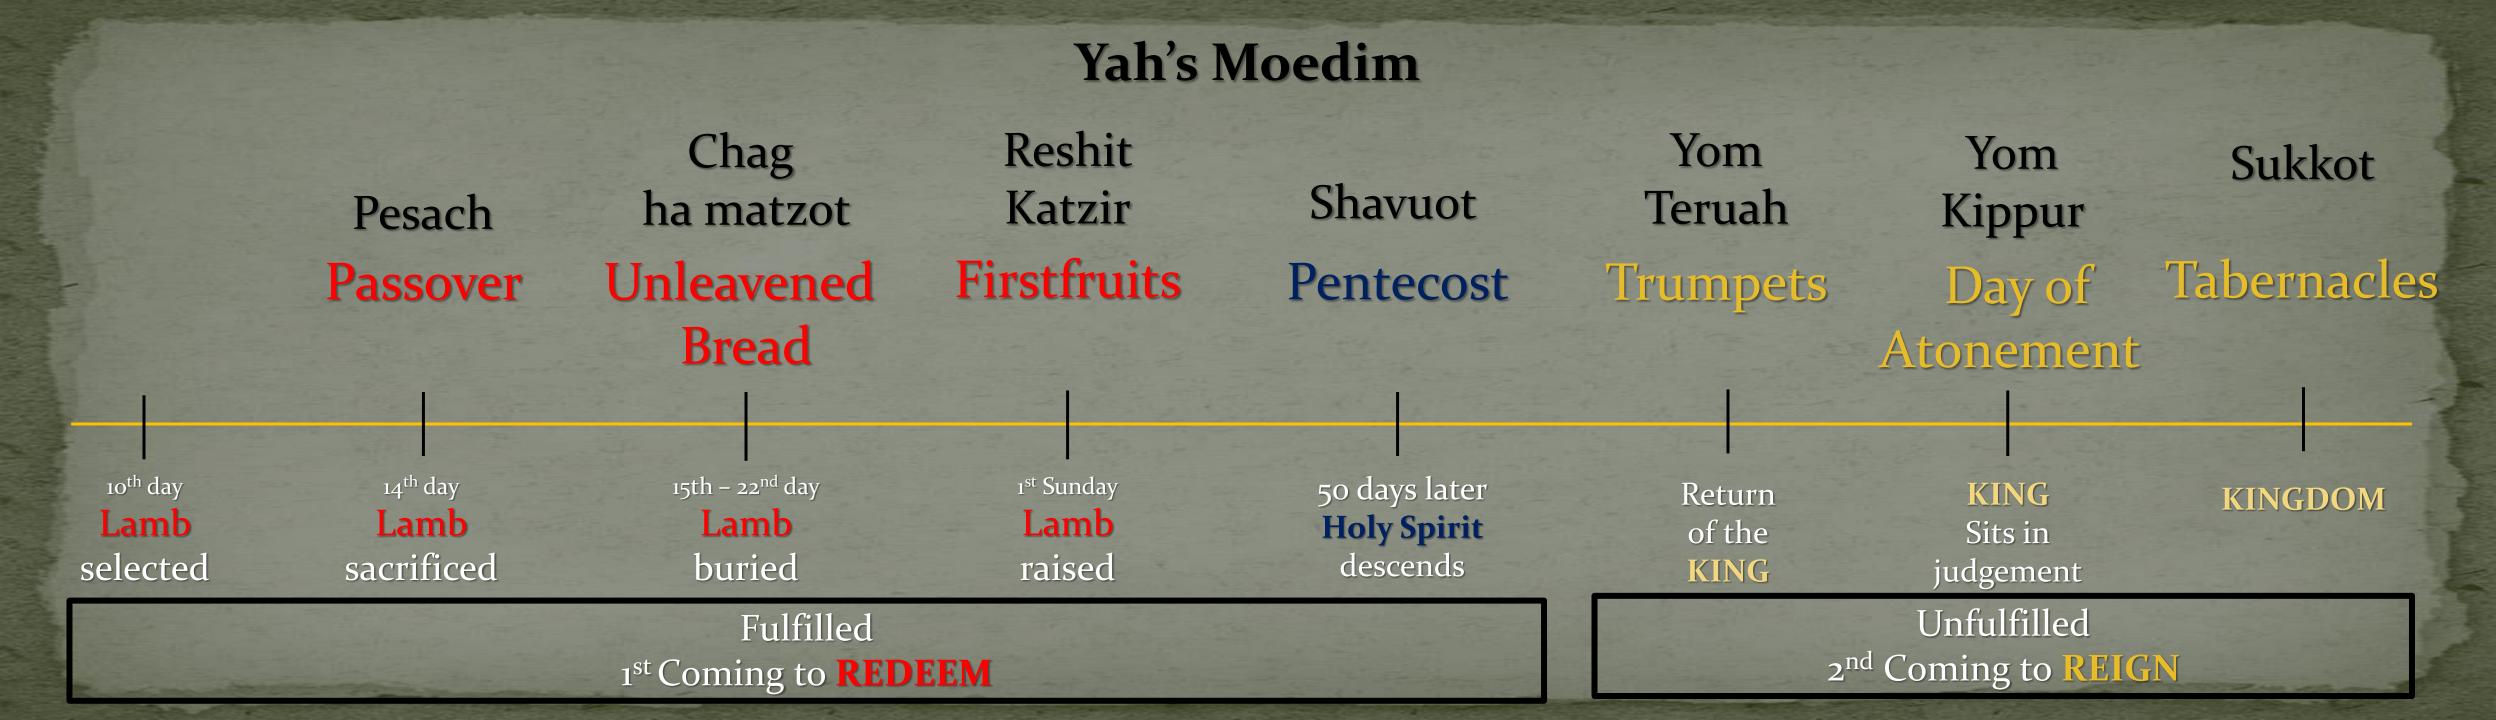

## "...three days and three nights in the heart of the earth." Mt 12:40

14<sup>th</sup> day, 1<sup>st</sup> mo.

PASSOVER Lamb sacrificed 15<sup>th</sup> day, 1<sup>st</sup> mo.

UNLEAVENED

BREAD

Lamb buried

16th day, 1st mo.

UNLEAVENED
BREAD

1st day of the week

FIRSTFRUITS
LAMB RAISED!!!

Thursday
Sunrise - sunset

"day 1"
to cross to tomb (before sunset)

Thurs. sunset - Fri. sunset High Sabbath

"night 1 - day 2" in tomb

Fri. sunset - Sat. sunset Regular Sabbath

night 2- day 3 in tomb

Sat. sunset - Sunday (before sunrise)

night 3 Resurrection