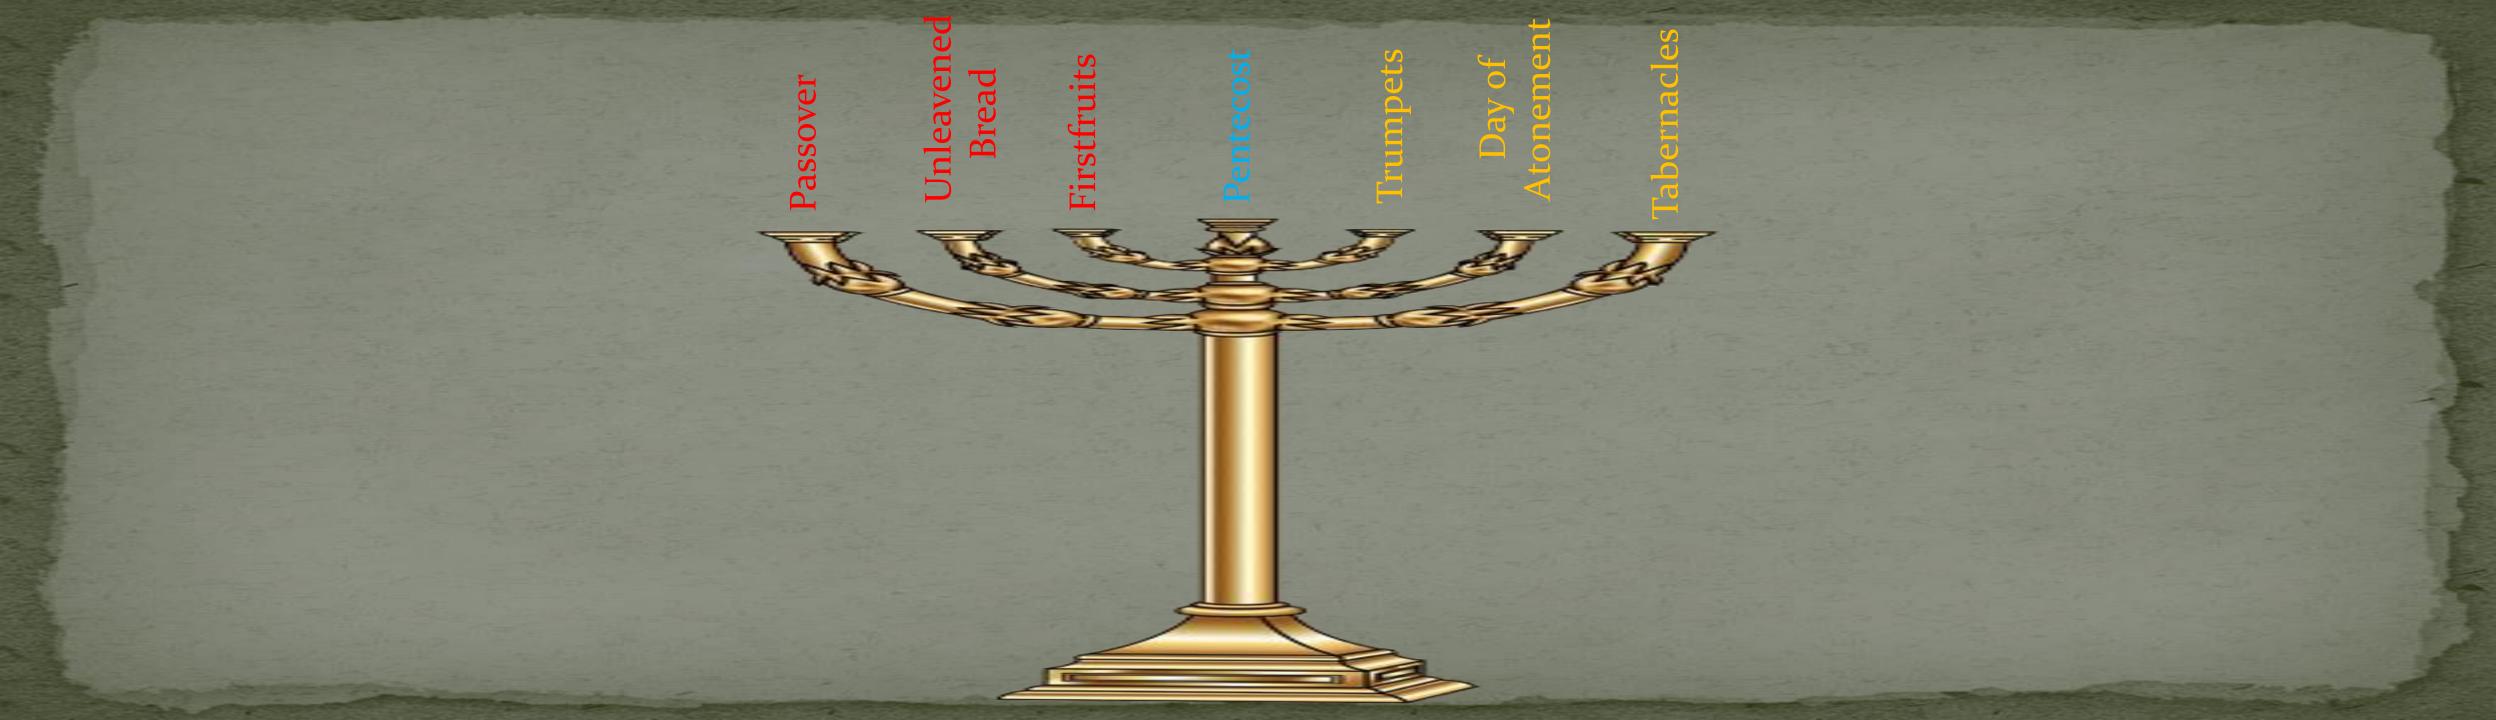

## "...three days and three nights in the heart of the earth." Mt 12:40

14<sup>th</sup> day, 1<sup>st</sup> mo.

PASSOVER Lamb sacrificed 15<sup>th</sup> day, 1<sup>st</sup> mo.

UNLEAVENED

BREAD

Lamb buried

16th day, 1st mo.

UNLEAVENED
BREAD

1st day of the week

FIRSTFRUITS
LAMB RAISED!!!

Thursday
Sunrise - sunset

"day 1"
to cross to tomb (before sunset)

Thurs. sunset - Fri. sunset High Sabbath

"night 1 - day 2" in tomb

Fri. sunset - Sat. sunset Regular Sabbath

night 2- day 3 in tomb

Sat. sunset - Sunday (before sunrise)

night 3 Resurrection