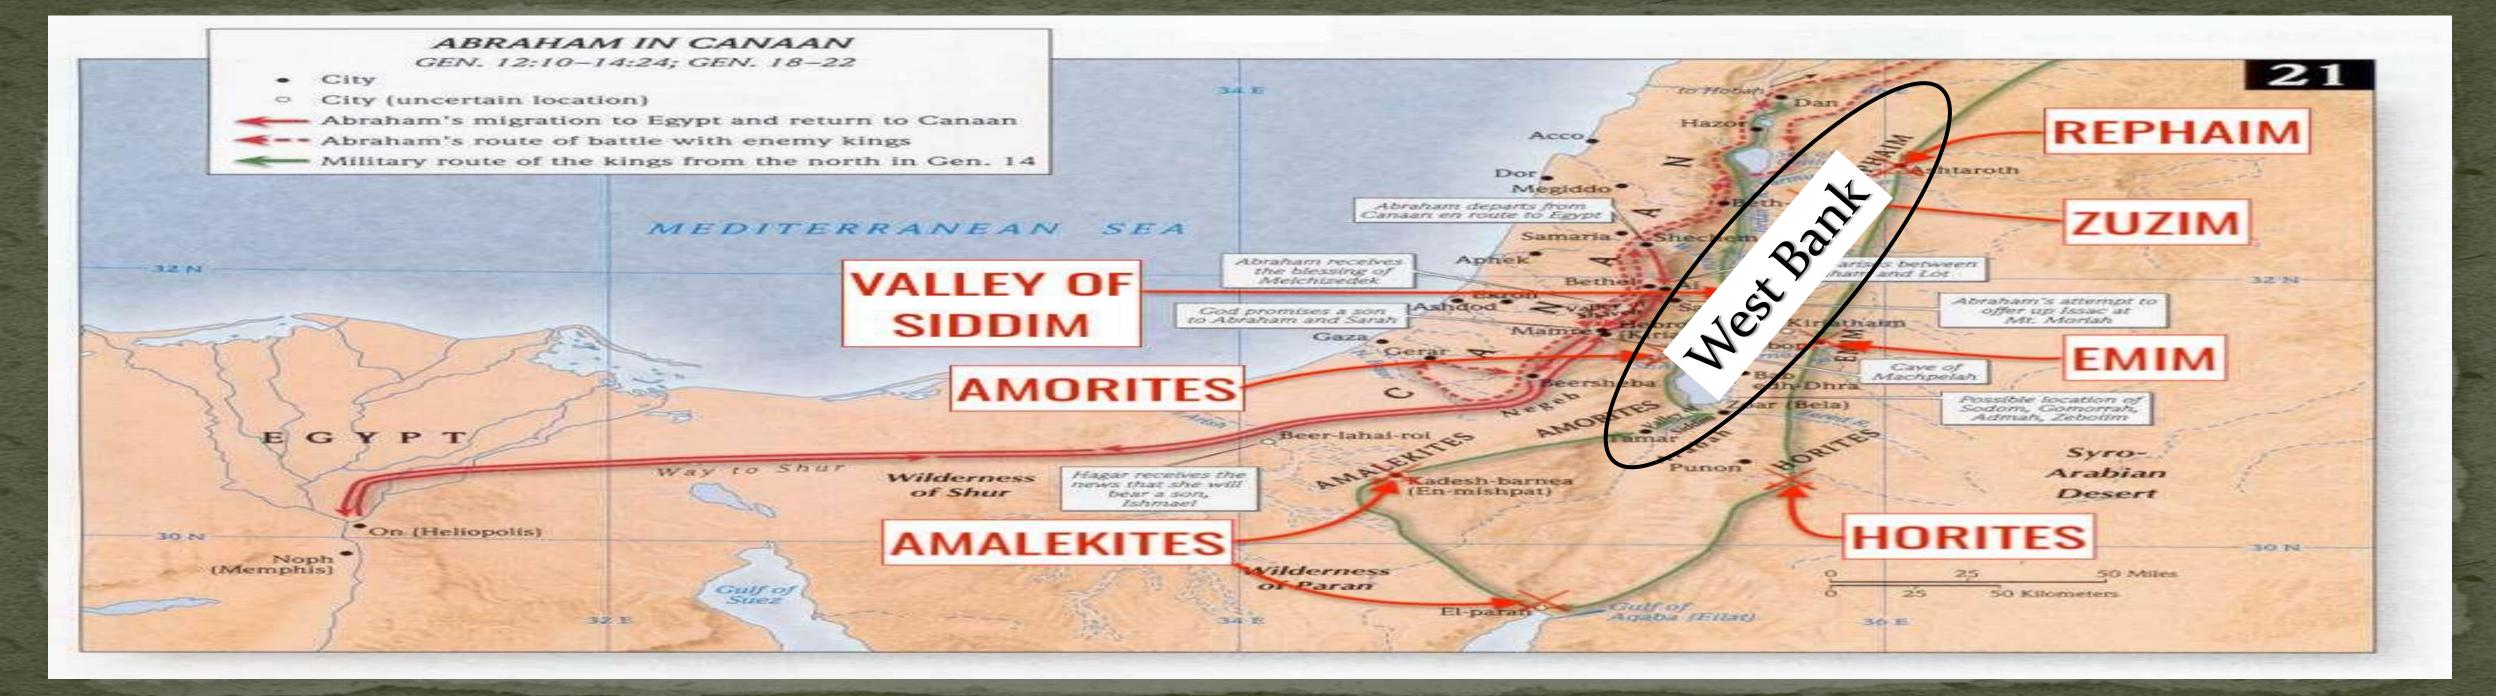

Ge 6, 10

Nephilim = fallen ones

Gibbor = mighty, valor, tyrant, giant

Ge 14

Rephaim = giants, the dead Jb 26:5, Ps 88:10, Pr 9:18

Zuzim = devise, plot, purpose, think (evil)

Emim = dread, fear, horror, terrible, terror