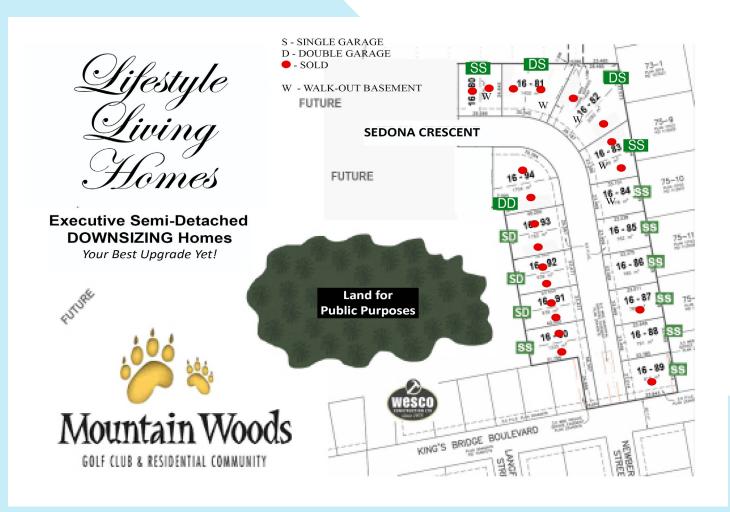

MINOR INTERIOR FLOOR PLAN CHANGES PERMITTED at Construction Start PLEASE CONTACT US

28' x 55' SINGLE CAR GARAGE 1227 SQ FEET \$345,900.\* WALK-OUT BASEMENT \$335,900.\* No Walk-Out Basement

Please check on unit lot availability