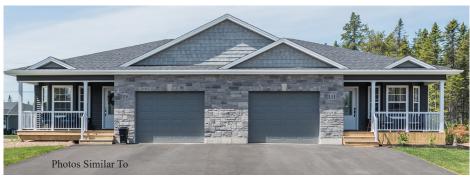

## **EXECUTIVE SEMI-DETACHED DOWNSIZING HOMES**

**GOLF CLUB & RESIDENTIAL COMMUNITY** 

1227 SQUARE FEET

SINGLE CAR GARAGES

2 BEDROOM; 2 BATH; LAUNDRY MAIN FLOOR

MINI-SPLIT DUCTLESS HEAT PUMP

**VINYL & STONE EXTERIOR** 

MINOR INTERIOR FLOOR PLAN CHANGES PERMITTED at Construction Start PLEASE CONTACT US

28' x 55' SINGLE CAR GARAGE 1227 SQ FEET \$345,900.\* WALK-OUT BASEMENT \$335,900.\* No Walk-Out Basement

Please check on unit lot availability