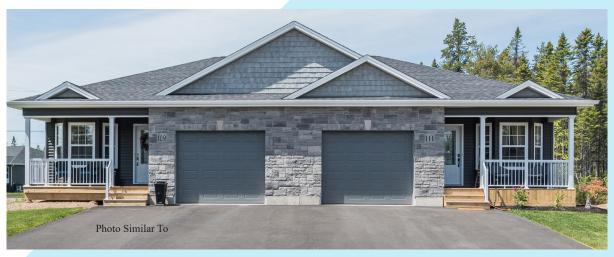

## **EXECUTIVE SEMI-DETACHED DOWNSIZING HOMES**

**GOLF CLUB & RESIDENTIAL COMMUNITY** 

1227 SQUARE FEET

SINGLE CAR GARAGES

2 BEDROOM; 2 BATH; LAUNDRY MAIN FLOOR

MINI-SPLIT DUCTLESS HEAT PUMP

**VINYL & STONE EXTERIOR** 

MINOR INTERIOR FLOOR PLAN CHANGES PERMITTED at Construction Start PLEASE CONTACT US

28' x 55' SINGLE CAR GARAGE 1227 SQ FEET \$345,900.\* WALK-OUT BASEMENT \$335,900.\* No Walk-Out Basement

Please check on unit lot availability