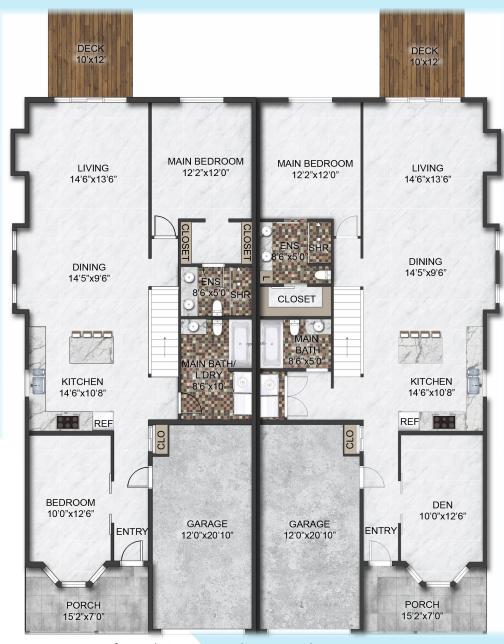

## **EXECUTIVE SEMI-DETACHED DOWNSIZING HOMES**

**GOLF CLUB & RESIDENTIAL COMMUNITY** 

1227 SQUARE FEET

SINGLE CAR GARAGES

2 BEDROOM; 2 BATH; LAUNDRY MAIN FLOOR

MINI-SPLIT DUCTLESS HEAT PUMP

**VINYL & STONE EXTERIOR** 

MINOR INTERIOR FLOOR PLAN CHANGES PERMITTED at Construction Start PLEASE CONTACT US

28' x 55' SINGLE CAR GARAGE 1227 SQ FEET \$345,900.\* WALK-OUT BASEMENT \$335,900.\* No Walk-Out Basement

Please check on unit lot availability