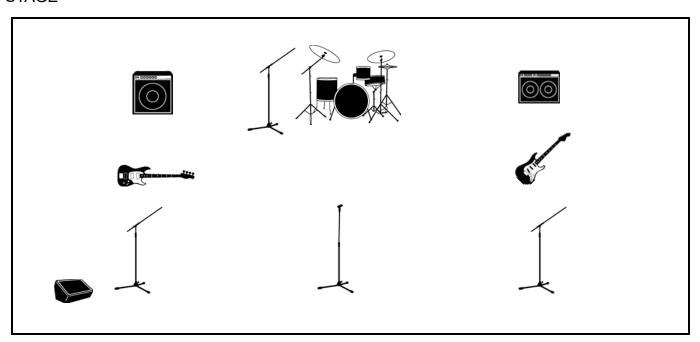

## **STAGE**

## **INPUT LIST**

| 1 | Kick          | 9  | Vox SR     | 17 | 25 |  |
|---|---------------|----|------------|----|----|--|
| 2 | Snare         | 10 | Vox Center | 18 | 26 |  |
| 3 | Rack 1        | 11 | Vox SL     | 19 | 27 |  |
| 4 | Floor         | 12 |            | 20 | 28 |  |
| 5 | Side Snare    | 13 |            | 21 | 29 |  |
| 6 | Drum Vox      | 14 |            | 22 | 30 |  |
| 7 | Bass Amp SL   | 15 |            | 23 | 31 |  |
| 8 | Guitar Amp SR | 16 |            | 24 | 32 |  |

## **NOTES**

All members have in ear monitors. Extra wedge by bass. Center Vox has wireless Mic

Stage Plot Designer © 2023 Boss Radio Music Services