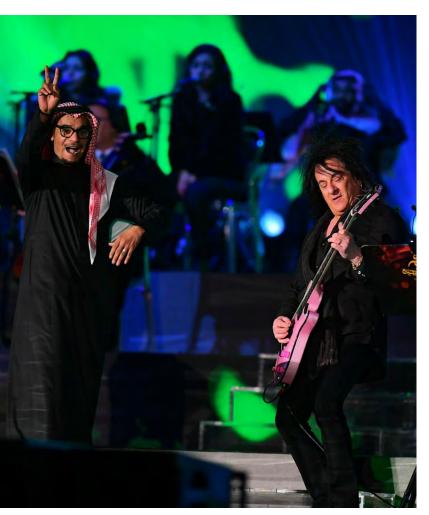

## THE NIGHT OF RABEH SAQR RIYADH SEASON

The night of Rabeh Saqr was held in Riyadh and attended by a large public at Mohamad Abdo theather in the Boulevard.

Rabeh surprised the audience by introducing new distributions of some of his songs with the international guitarist Steve Stevens.

Exceptional stage design adopting 3D Mapping technology,... Each detail counts in such production and Stage System team made sure to secure a smooth and successful delivery of the show.