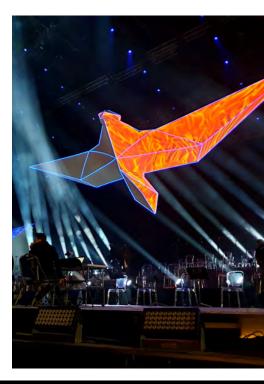

## THE NIGHT OF RABEH SAQR RIYADH SEASON

The night of Rabeh Saqr was held in Riyadh and attended by a large public at Mohamad Abdo theather in the Boulevard.

Rabeh surprised the audience by introducing new distributions of some of his songs with the international guitarist Steve Stevens.

Exceptional stage design adopting 3D Mapping technology,... Each detail counts in such production and Stage System team made sure to secure a smooth and successful delivery of the show.