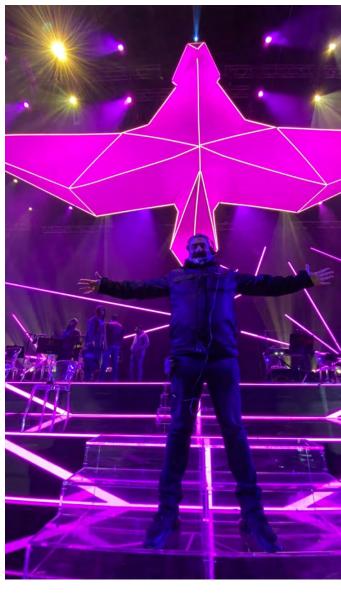

## THE NIGHT OF RABEH SAQR RIYADH SEASON

The night of Rabeh Saqr was held in Riyadh and attended by a large public at Mohamad Abdo theather in the Boulevard.

Rabeh surprised the audience by introducing new distributions of some of his songs with the international guitarist Steve Stevens.

Exceptional stage design adopting 3D Mapping technology,... Each detail counts in such production and Stage System team made sure to secure a smooth and successful delivery of the show.