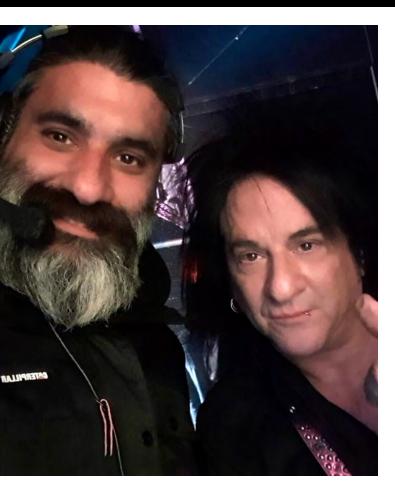

## THE NIGHT OF RABEH SAQR RIYADH SEASON

The night of Rabeh Saqr was held in Riyadh and attended by a large public at Mohamad Abdo theather in the Boulevard.

Rabeh surprised the audience by introducing new distributions of some of his songs with the international guitarist Steve Stevens.