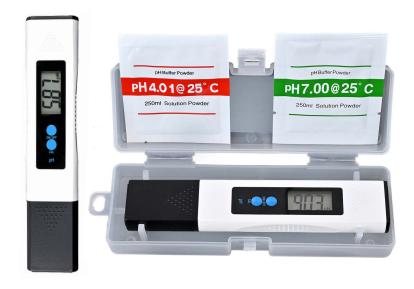

## **PRODUCT LITERATURE 2024**

Pocket pH Tester - TPH1

**FEATURES** TPH1

- Stable and accurate measurement.
- Fast detection speed.
- Small size, easy to carry.
- Auto OFF Function.
- LCD Display.
- Easy to use for Non Technical Person.

## **Applications:**

For Lab use & Home Aquarium, Swimming Pools, Drinking water etc...

**SPECIFICATIONS** HSN: 90275090

| PRODUCT NAME              | POCKET PH TESTER               |      |
|---------------------------|--------------------------------|------|
| MODEL                     | TPH1                           | ]    |
| Measuring range           | 0.00-14.00pH                   |      |
| Resolution                | 0.01pH                         |      |
| Measurement accuracy      | ±0.05pH                        | ]    |
| Calibration point         | 1 point , pH7.00               |      |
| Buffer Type               | USA                            | 7    |
| Buffer Option             | pH 4.01, 7.00, 10.01           | 1    |
| Display                   | LCD                            | 744  |
| Automatic Power OFF       | After 6 minutes, if not in use | 7224 |
| Ambient Temperature       | 10°C -50°C                     | 1 4  |
| Battery                   | 2 x 1.5V button batteries      |      |
| Packing Dimension (LxWxH) | 155 × 32 × 15mm                |      |
| Gross Weight              | 54g                            |      |
|                           |                                | - 6  |