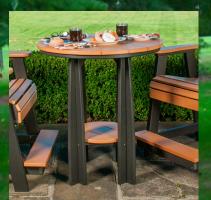

32.5"W × 32.5"D × 36"H | 71 lbs. Standard without umbrella hole

**Octagon Picnic Table** 

What could be better?

60" Diameter Ton

hole plug

85.5"W × 85.5"D × 30"H | 230 lbs.

Price \$2059.05 Prem \$2266.25

/hen summer arrives, people get ready to go on picnics. And there's no etter way to do so than on our Octagon Picnic Table—a terrific

ddition to your backyard or to any public park or campground. Seatir

elp you mark holidays and celebrations right in the middle of nature

ight comfortably, this combined bench and table arrangement will

Standard with umbrella hole. Umbrella Stabilizer, and includes a

Island Buffet Table