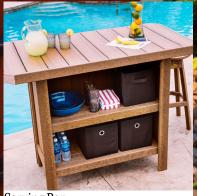

## Price \$962.00 Prem \$1058.20

he Island Buffet Table is a beautiful piece to set your drinks, food, and extra napkins on while entertaining guests. With its sleek, modern design, it will fit into any outdoor or indoor setting. Think of it as our asual, contemporary answer to the family sideboard.

50"W × 22"D × 36"H | 100 lbs. Standard without umbrella hole

6' Rectangular Picnic Table