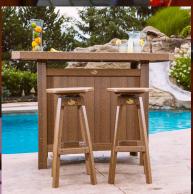

72"W × 44"D × 30"H | 193 lbs. Standard with umbrella hole, Umbrella Stabilizer, and includes a hole nlug

Serving Bar

## Price \$1267.25 Prem \$1394.90

he LuxCraft Serving Bar has shelving for storage and ample countertop space for serving. With seating room for four people, this bar is perfect for entertaining a few friends. Alternatively, set a few serving bars sideby-side to complete your outdoor bar area. It looks great poolside or anywhere you want folks to grab some refreshments.