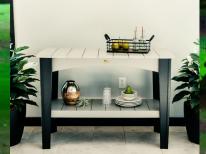

## Price \$962.00 Prem \$1058.20

he Island Buffet Table is a beautiful piece to set your drinks, food, and extra napkins on while entertaining guests. With its sleek, modern design, it will fit into any outdoor or indoor setting. Think of it as our asual, contemporary answer to the family sideboard.

50"W × 22"D × 36"H | 100 lbs. Standard without umbrella hole

6' Rectangular Picnic Table