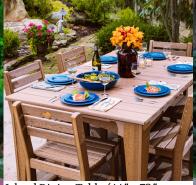

Island Dining Table (44" Square)

## Price \$1065.60 Prem \$1171.05

The Island Dining Table (44″ Square) is a great addition to your patio. Share your meals and swap stories on this essentially maintenancefree table set! The table seats four comfortably. Only available in Dining leight.