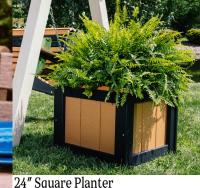

#### Price \$421.80 Prem \$464.35

A handsome addition to any outdoor space, the LuxCraft 24" Square Planter is perfect for flower arrangements or dwarf trees. Both liner and planter have holes in the bottom for drainage. Plus, the 24" Square Planter comes with an 18" removable brown liner with a dry soil apacity of 35 quarts.

24"W × 24"D × 19"H | 49 lbs. Liner included