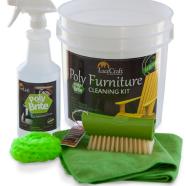

# Poly-Brite Cleaning Kit Price \$81.40

Poly Brite cleaner is formulated for use on LuxCraft™ poly furniture. After extensive research and testing we now offer a product that emoves dirt and grime with minimal effort. It is environmentally riendly and contains no harsh chemicals. Poly Brite cleaner comes in a 32 oz sprav hottle

#### Kit Includes:

- 32 oz. Polv Brite
- Lean and Mean Scrub Brush
- Scruhhy
- Microfiber Cloths
- 2 gallon bucket

## Poly-Brite (32oz.) Price \$31.45

oly Brite cleaner is formulated for use on LuxCraft™ poly furniture. fter extensive research and testing we now offer a product that moves dirt and grime with minimal effort. It is environmentally riendly and contains no harsh chemicals. Poly Brite cleaner comes in a 32 oz. spray bottle.

- environmentally friendly
- gently deep cleans
- contains no harsh degreasers iust spray and wipe