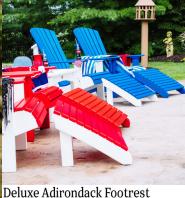

### Price \$177.60 Prem \$197.95

ve Adirondack chairs but wish you could prop up your feet, too? roblem solved! This footrest will turn your chair into a relaxing lounge

23.25"W × 17.5"D × 14"H | 16 lbs.