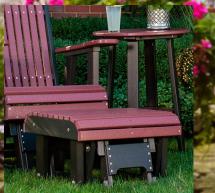

#### Glider Footrest

## Price \$416.25 Prem \$458.80

LuxCraft Glider Footrests are designed to move in tandem with your glider for maximum comfort. Go ahead: prop your feet up at the end of a long, hard day. We're happy to help you rest and relax.

22"W × 21.5"D × 14"H | 34 lbs