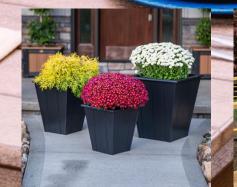

#### Elite Planter

## See Prices in Center Column

Available in three sizes, LuxCraft's Elite Planter cuts a tapered profile hat dresses up any front porch or back patio. With a removable liner complete with drainage openings, this planter makes it easy to give our outdoor area the finishing touch it deserves.

16.75"W × 16.75"D × 18"H | 21 lbs. | 3 Gallons

19.25"W × 19.25"D × 22"H | 32 lbs. | 4.5 Gallons

23.75"W × 23.75"D × 26"H | 46 lbs. | 8.75 Gallons

Trash Can