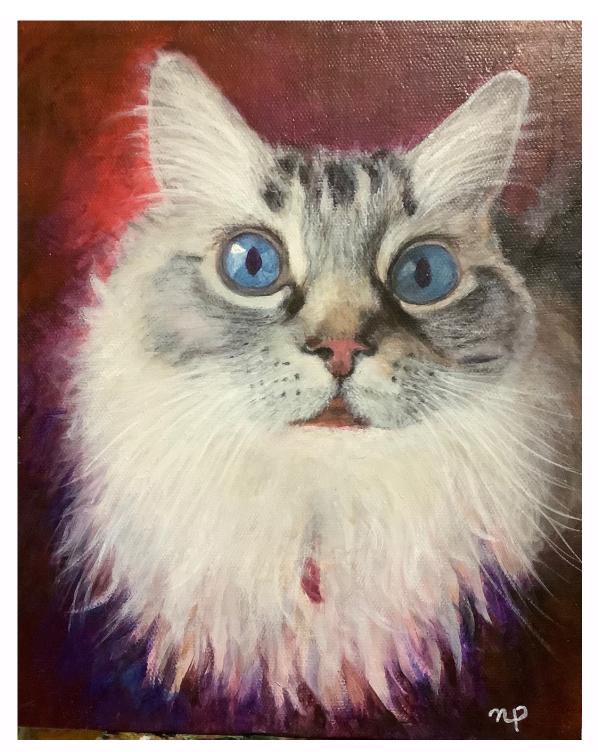

## Niramon Prudtatorn

Artist: Niramon Prudtatorn

Title: Tommy Blue Eyes; acrylic; 8" x 10"

Artist's comment: A commission piece for my sister-in-law. Kept me busy and

stressed for a week!

Came to appreciate the skills of my portrait-painting VSC colleagues.

Comments welcome.

Contact the artist at: <a href="mailto:nprudtatorn@gmail.com">nprudtatorn@gmail.com</a>