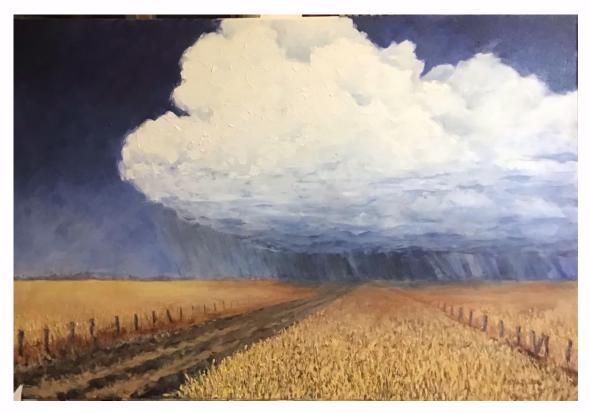

# Virginia Hutzuliak

Artist: Virginia Hutzuliak

TItle: Prairie Storm; acrylic; 24" x 36"

Artist's comments: Upper left sky is lighter than shown in this photo. Clouds

continue to be a challenge.

Hoping to be almost finished, but any and all comments most welcome.

Contact the artist at: <a href="https://hutzuliak.virginia@gmail.com">hutzuliak.virginia@gmail.com</a>