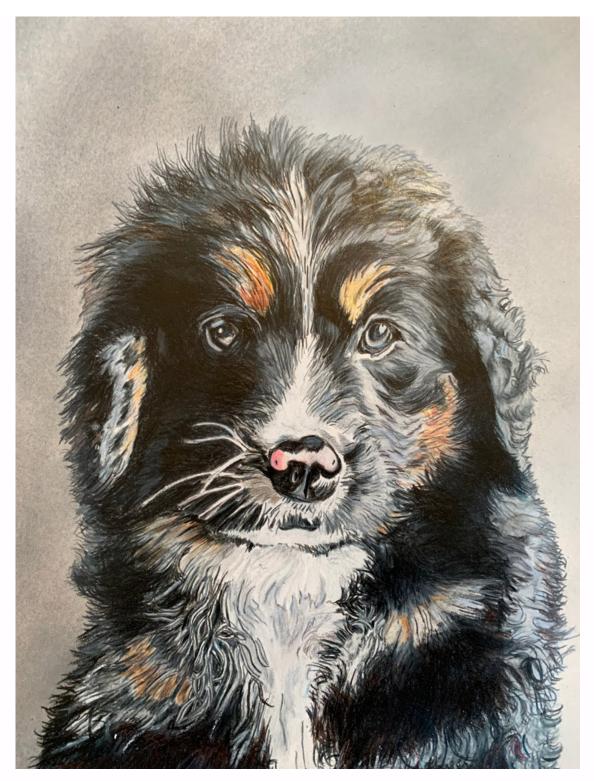

## Janice Graham

Artist: Janice Graham

Title: Floyd; coloured pencil; 11" x 14"

Artist's comment: My son's 3-month old puppy, a Bernese Mountain/ St.

Bernard cross.

Comments welcome.

Contact the artist at: janice.graham@shaw.ca