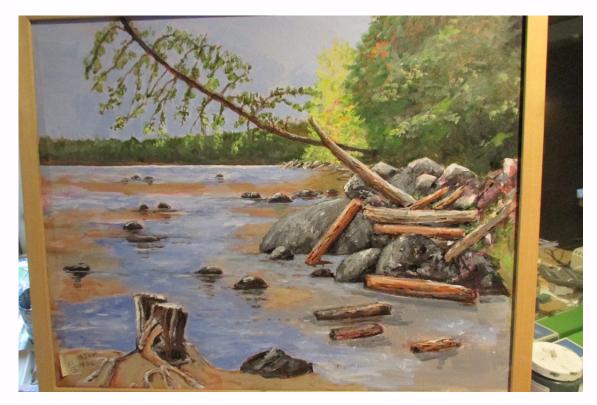

## Victor Lotto

**Artist:** Victor Lotto

Title: w/o title...shoreline; acrylic; 18x24"

Artist's comment: Based on an earlier 11x14" watercolour sketch; added a

dead mouse (can you find?);

Rotten tree in foreground is 'too wooden'....how to improve? Add some glazing?

Other comments welcome.

Contact the artist at: <u>victorlotto@shaw.ca</u>

Copyright © 2021 VSC, All rights reserved.