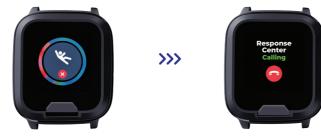

# **Activating an Alarm**

Press and hold the Help Button for 3 seconds. The device will vibrate and display the alarm status on the screen. The Smartwatch will announce, "Your Help Call is in progress...". The message will repeat 3 times. During this time, the wearer can cancel the call by pressing the Help Button or tapping the X on the touchscreen. If the alarm is not canceled during the 3 announcements, the response center will be called.

### Fall Detection

The Smartwatch can automatically detect a fall. When this occurs the Smartwatch will announce to the user "Fall has been detected...". This message will repeat 3 times. During this time, the wearer can cancel the fall alarm by pressing the Help Button or tapping the X on the touchscreen. If the alarm is not canceled during the 3 announcements, the response center will be called.