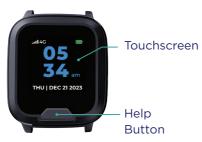

#### **Front**

# **Functions and Basic Settings**

- When the Smartwatch is turned on, you can swipe left or right to view all available functions, such as heart rate, step tracking, settings, and more.
- On the Smartwatch Home screen, you can see the time, date, battery information, network connection. and signal strength.

# **Activating an Alarm**

Press and hold the Help Button for 3 seconds. The device will vibrate and display the alarm status on the screen. The Smartwatch will announce, "Your Help Call is in progress...". The message will repeat 3 times. During this time, the wearer can cancel the call by pressing the Help Button or tapping the X on the touchscreen. If the alarm is not canceled during the 3 announcements, the response center will be called.