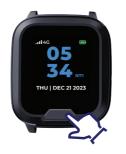

#### **Front**

# **Functions and Basic Settings**

- When the Smartwatch is turned on, you can swipe left or right to view all available functions, such as heart rate, step tracking, settings, and more.
- On the Smartwatch Home screen, you can see the time, date, battery information, network connection. and signal strength.