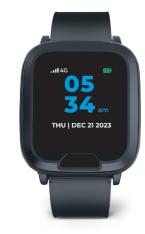

#### **Front**

# **Functions and Basic Settings**

- When the Smartwatch is turned on, you can swipe left or right to view all available functions, such as heart rate, step tracking, settings, and more.
- On the Smartwatch Home screen, you can see the time, date, battery information, network connection. and signal strength.