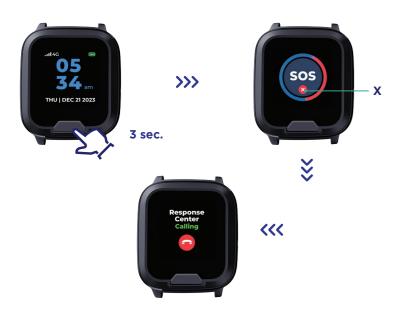

# **Activating an Alarm**

Press and hold the Help Button for 3 seconds. The device will vibrate and display the alarm status on the screen. The Smartwatch will announce, "Your Help Call is in progress...". The message will repeat 3 times. During this time, the wearer can cancel the call by pressing the Help Button or tapping the X on the touchscreen. If the alarm is not canceled during the 3 announcements, the response center will be called.