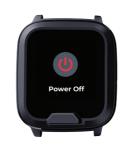

# **Power Off**

Swipe until you see the Power Off screen, press Power Off on the touchscreen.

The Smartwatch battery is not removable.