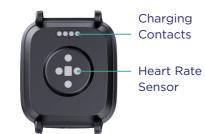

### Back

#### **Heart Rate Measurement**

Wear the Smartwatch on the left hand. Select heart rate. After several seconds, the screen will display your heart rate BPM.