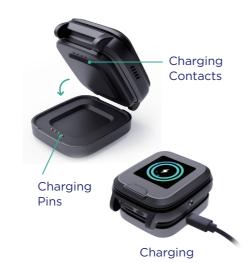

# What's Included

Charging base

AC adapter

# **Charging Your Smartwatch**

- Connect the USB cable to the charging base and into the AC adapter. Plug into a power outlet NOT controlled by a light switch.
- Place the Smartwatch onto the charging base. You will hear a voice confirmation.
- Fully charge the battery daily or when battery is low.