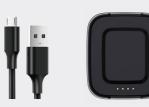

# What's Included

Charging base

AC adapter

# **Charging Your Smartwatch**

- Connect the USB cable to the charging base and into the AC adapter. Plug into a power outlet NOT controlled by a light switch.
- Place the Smartwatch onto the charging base. You will hear a voice confirmation.
- Fully charge the battery daily or when battery is low.