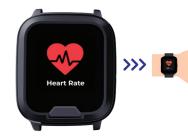

#### **Heart Rate Measurement**

Wear the Smartwatch on the left hand. Select heart rate. After several seconds, the screen will display your heart rate BPM.