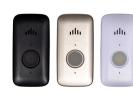

#### Long Lasting Supervised Battery

A single charge lasts up to 16 days. We notify you if the battery gets low.

Optional Fall Detection Automatically detects falls for an added level of protection.

VIPx is available in Black, Silver or White