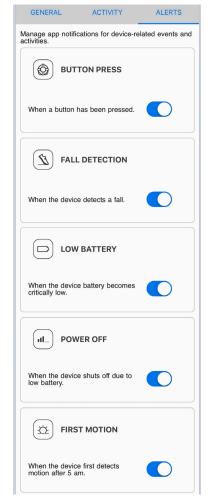

View location, steps taken, first motion, button presses, battery level, and connection settings.

Set App alert notifications for button press, fall detection, low battery, power and first motion. Call to Order Today! 1-888-311-3120