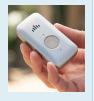

#### Lightweight, Water-Resistant

Safe to wear in the shower. Comfortable and easy to wear small pendant on a necklace or beltclip.