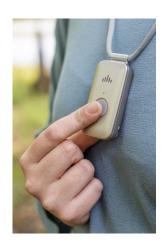

#### At-Home and On-The-Go VIPx

LifeFone's voice-in-pendant VIPx protects you 24/7 both in your home and anywhere you go. It works in the U.S. where there is AT&T or Verizon cellular service (it works with our cell phone service, not yours). It's an all-in-one solution, worn as a lightweight necklace or beltclip.

#### Lightweight, Water-Resistant

Safe to wear in the shower. Comfortable and easy to wear small pendant on a necklace or beltclip.