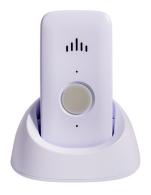

#### At-Home and On-The-Go VIPx

LifeFone's voice-in-pendant VIPx protects you 24/7 both in your home and anywhere you go. It works in the U.S. where there is AT&T or Verizon cellular service (it works with our cell phone service, not yours). It's an all-in-one solution, worn as a lightweight necklace or beltclip.

# VIPx is Small and Lightweight!

Size: 2.72" x 1.38" x 0.57" Weight: 1.3 oz

#### **Voice-In-Pendant**

Two way communication with built-in speaker and microphone.