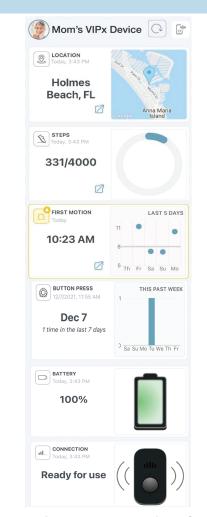

#### **Optional Caregiver App**

Allows approved responders to access the device's location, count steps, track user's activity, button presses, battery level, ring the device to locate a lost VIPx pendant, and send alert notifications to approved Caregivers.

## **Optional VIPx Caregiver Mobile App**

The VIPx Caregiver App works on iPhones or Android phones to give approved responders access to the VIPx device and user data, including history. Users can ring the device to help locate a misplaced VIPx.

View location, steps taken, first motion, button presses, battery level, and connection settings.

Set App alert notifications for button press, fall detection, low battery, power and first motion. Call to Order Today! 1-888-311-3120