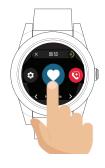

## Getting to Know Your Watch: Accessing the Menu After Activation

Single press round button to open the menu.

**Swipe** left or right.

Tap the icon to select.

## Features: Understanding the Menu

**Heart Rate:** Tap to measure heart rate.

WellBe: Tap microphone to talk. Ask a health question or hear the weather forecast. Use voice prompt "Call [contact name]" to call contact listed first.