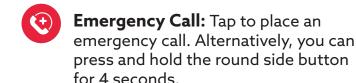

## Emergency Calling: Two Ways to Place a SOS Call

Both ways connect you with our 24/7 call center and provided your GPS location for fast response.

Method 1
Press and hold
the side button

for **3 seconds**.

Method 2
Press the
Emergency
Call icon in
the menu.

With either method you have **7 seconds** to cancel an emergency call, or you can press **Call Now**.

Stay on the line until you speak with an agent. We recommend you test your emergency device once a month.