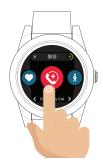

## Features: Understanding the Menu

**Heart Rate:** Tap to measure heart rate.

WellBe: Tap microphone to talk. Ask a health question or hear the weather forecast. Use voice prompt "Call [contact name]" to call contact listed first.

**Notifications:** Notifications will appear if you set them up in your **WellBe® Virtual Assistant App**.