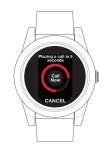

Method 2
Press the
Emergency
Call icon in
the menu.

With either method you have **7 seconds** to cancel an emergency call, or you can press **Call Now**.

Stay on the line until you speak with an agent. We recommend you test your emergency device once a month.