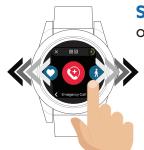

## Getting to Know Your Watch: Accessing the Menu After Activation

Single press round button to open the menu.

**Swipe** left or right.

Tap the icon to select.

## Features: Understanding the Menu

**Heart Rate:** Tap to measure heart rate.

WellBe: Tap microphone to talk. Ask a health question or hear the weather forecast. Use voice prompt "Call [contact name]" to call contact listed first.