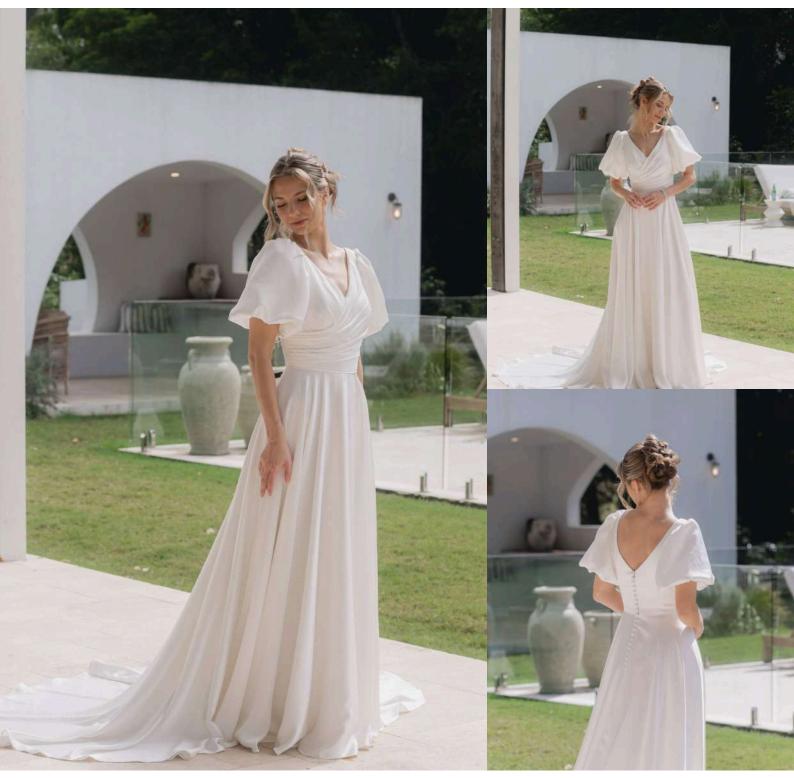

#### Satin bridal gown with ruched bodice, one shoulder with bow design, zip up back, faux buttons to end of train

DV24025 Available in sizes 0-30 Available in white, ivory, and champagne. Mikado a-line gown, stunning beaded neckline detail, rounded drop waist\*, zip up back and faux buttons