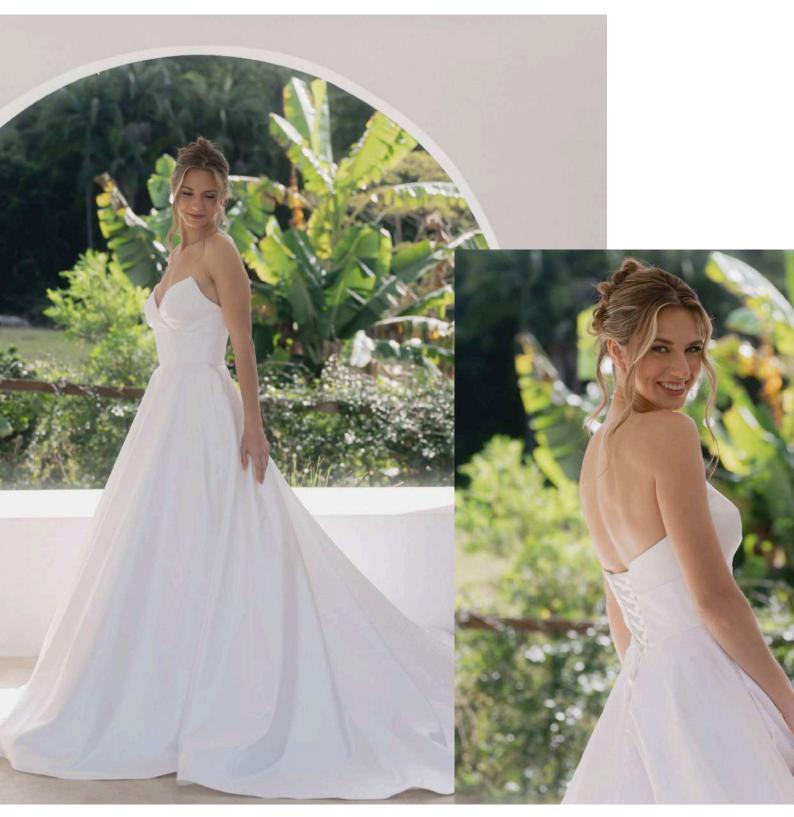

# DREW VALENTINE

Slinky slipper satin with strapless seckline, zip up back with faux buttons to end of train.