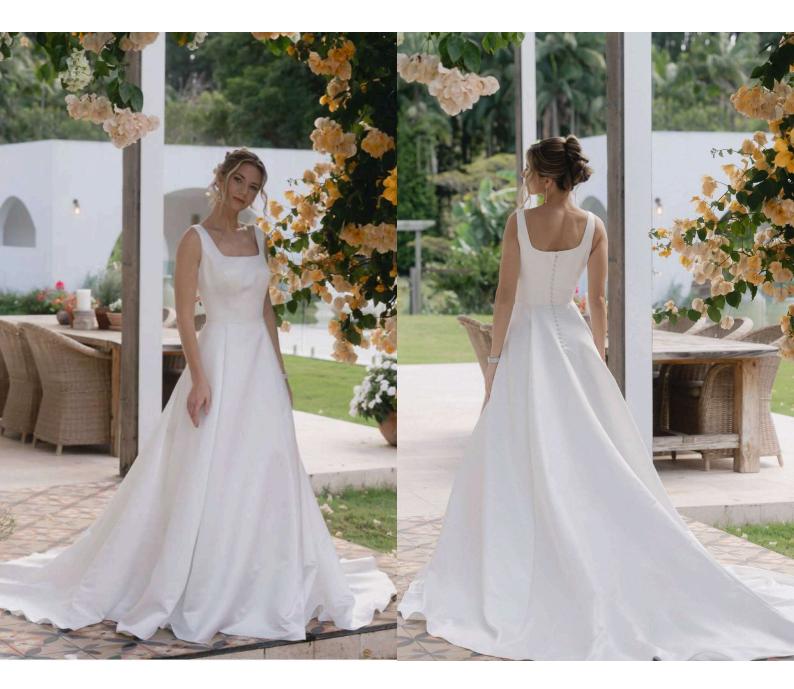

#### DV24023 Available in sizes 0-30 Available in ivory only.

Satin bridal gown with classic square style neckline, zip up back, and faux buttons

DV24024 Available in sizes 0-30 Available in white, ivory, and champagne.