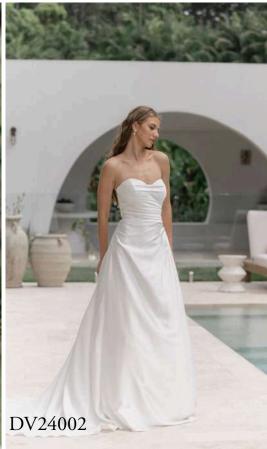

# DV24032 Available in sizes 0-30 Available in ivory only.

Unlined beaded lace, fitted crepe skirt, zip up back and beaded lace detail straps.

stretch crepe gown with exposed boning, cowl neck, drop waist and zip up back