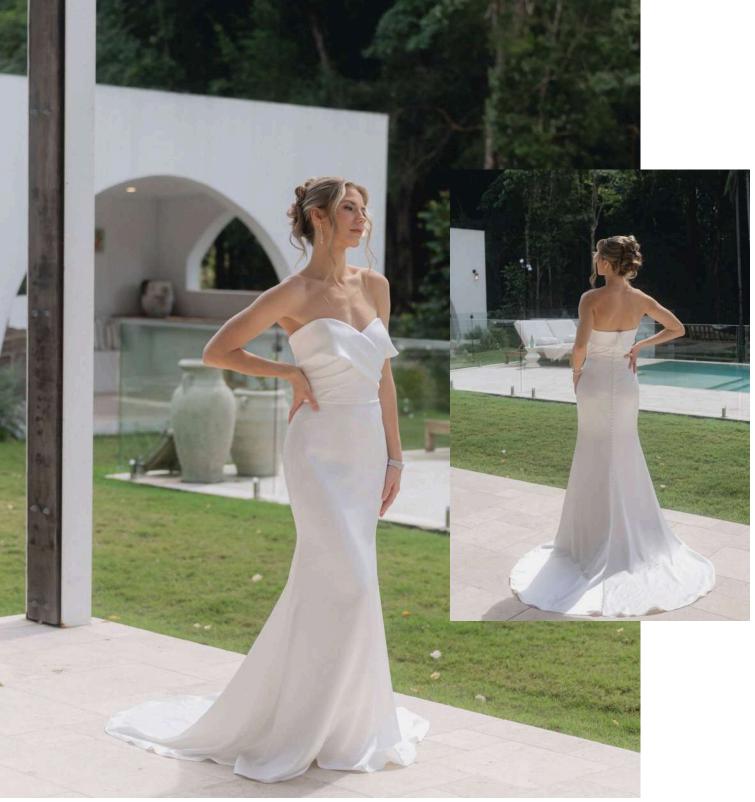

# DREW VALENTINE

Slinky slipper satin with strapless seckline, zip up back with faux buttons to end of train.