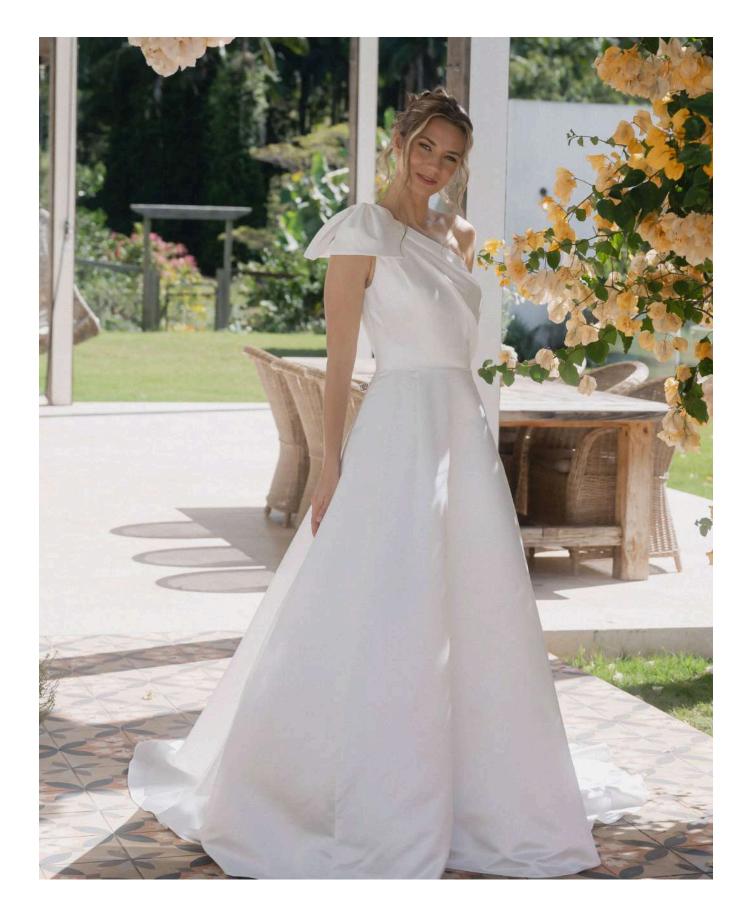

#### Satin bridal gown with ruched bodice, one shoulder with bow design, zip up back, faux buttons to end of train

DV24025 Available in sizes 0-30 Available in white, ivory, and champagne. Mikado a-line gown, stunning beaded neckline detail, rounded drop waist\*, zip up back and faux buttons