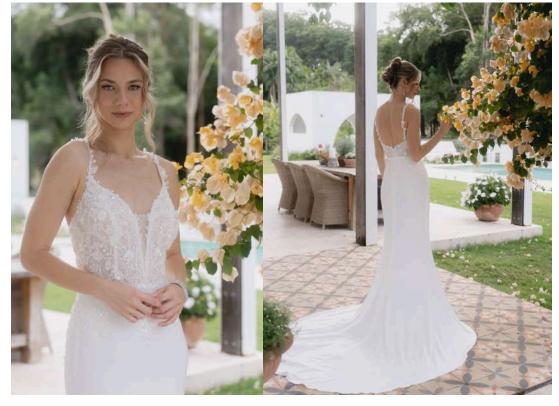

# DV24032 Available in sizes 0-30 Available in ivory only.

Unlined beaded lace, fitted crepe skirt, zip up back and beaded lace detail straps.

stretch crepe gown with exposed boning, cowl neck, drop waist and zip up back