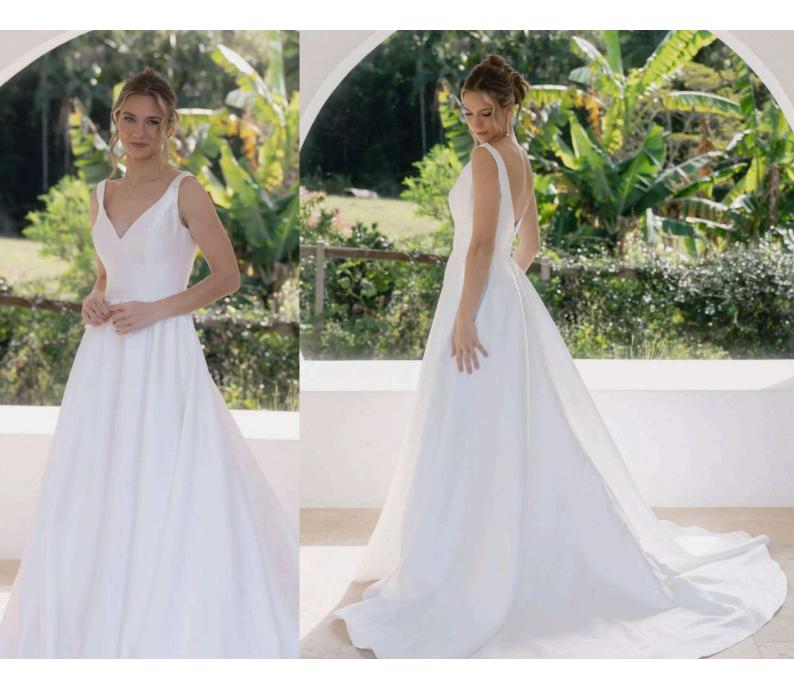

## Colours and Sizes

Drew Valentine Bridal is available from a Size 4 to a Size 30, and in most cases available in white, ivory and champagne.