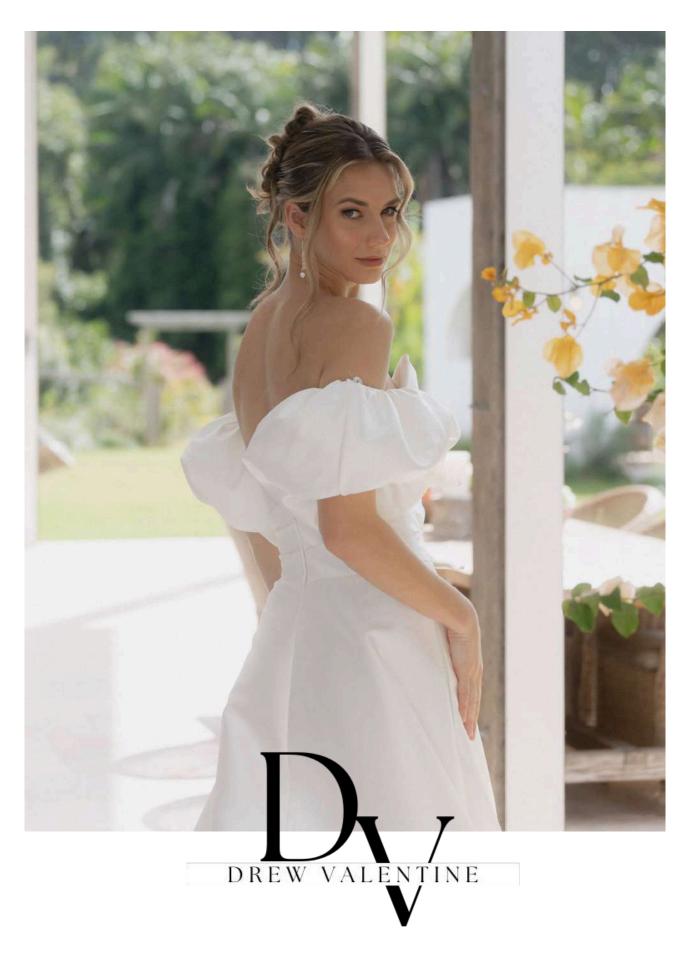

#### Slipper satin bridal gown with flattering ruched bodice, puff sleeve, zip up back, and faux buttons

#### DV24023 Available in sizes 0-30 Available in ivory only.

Satin bridal gown with classic square style neckline, zip up back, and faux buttons

DV24024 Available in sizes 0-30 Available in white, ivory, and champagne.