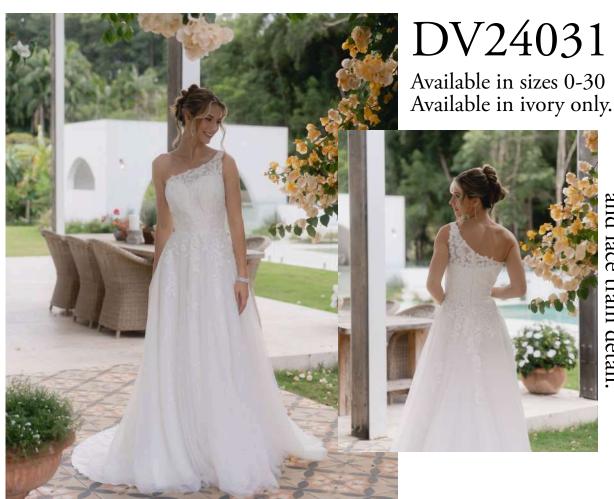

#### DV24030 Available in sizes 0-30 Available in ivory only.

Lace and tulle wedding gown with beautiful floral lace, one shoulder,

and lace train detail.