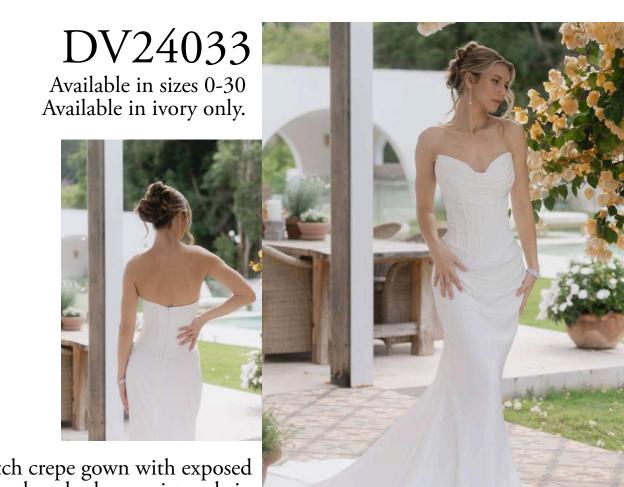

# DV24032 Available in sizes 0-30 Available in ivory only.

Unlined beaded lace, fitted crepe skirt, zip up back and beaded lace detail straps.

stretch crepe gown with exposed boning, cowl neck, drop waist and zip up back