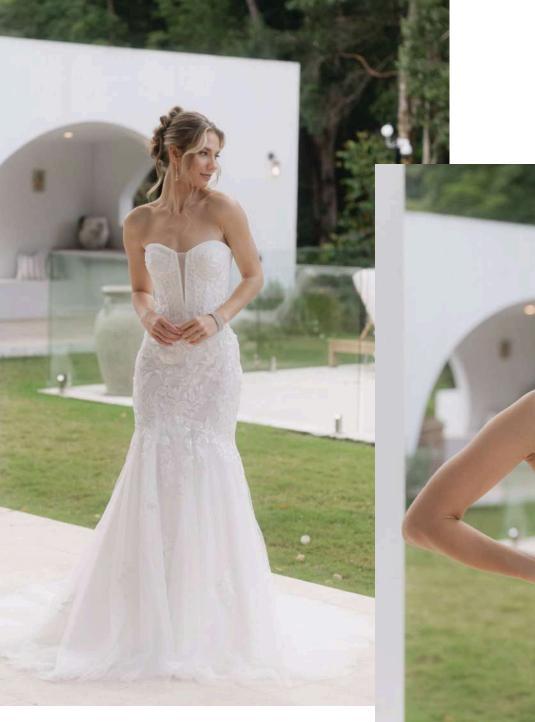

# DV24032 Available in sizes 0-30 Available in ivory only.

Unlined beaded lace, fitted crepe skirt, zip up back and beaded lace detail straps.

stretch crepe gown with exposed boning, cowl neck, drop waist and zip up back