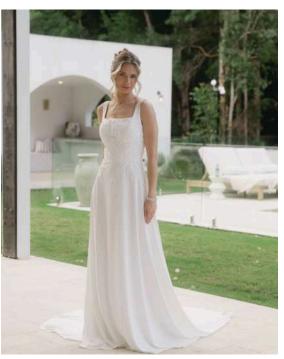

#### DV24023 Available in sizes 0-30 Available in ivory only.

Satin bridal gown with classic square style neckline, zip up back, and faux buttons

DV24024 Available in sizes 0-30 Available in white, ivory, and champagne.