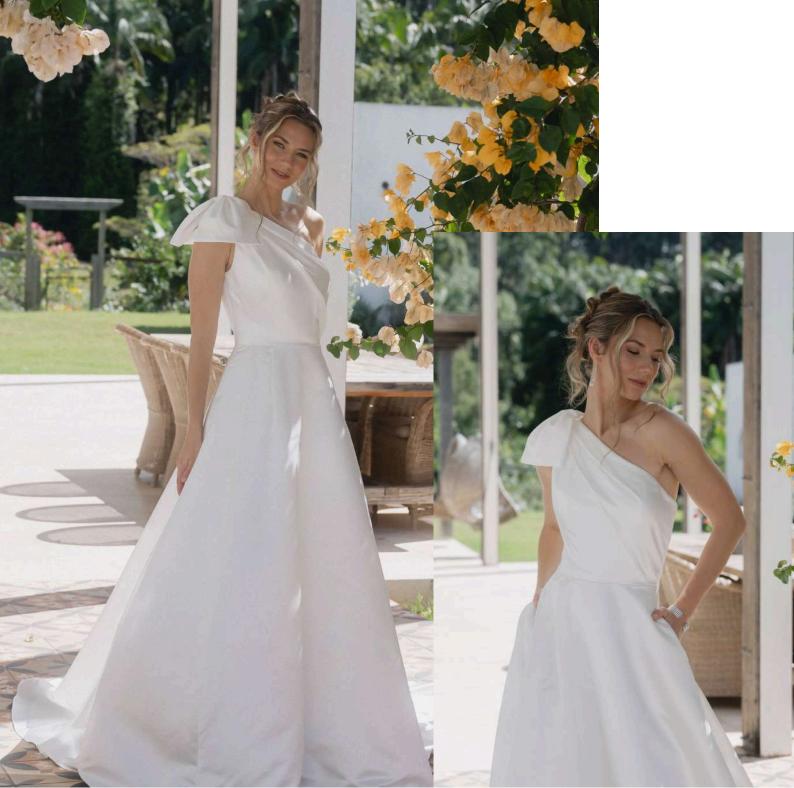

#### Satin bridal gown with ruched bodice, one shoulder with bow design, zip up back, faux buttons to end of train

DV24025 Available in sizes 0-30 Available in white, ivory, and champagne. Mikado a-line gown, stunning beaded neckline detail, rounded drop waist\*, zip up back and faux buttons