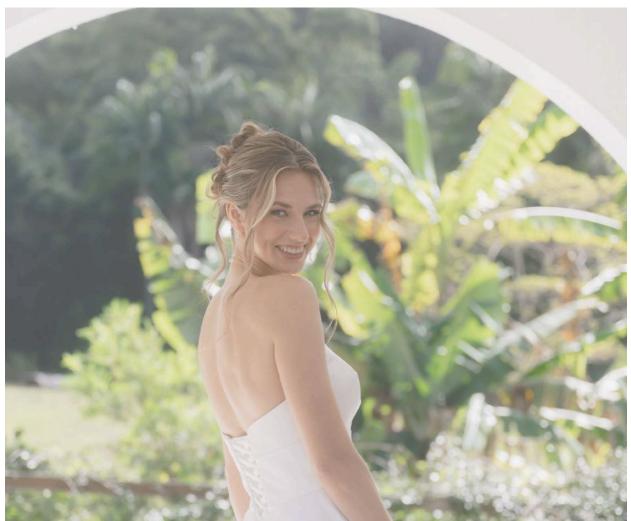

# DREW VALENTINE

Slinky slipper satin with strapless seckline, zip up back with faux buttons to end of train.