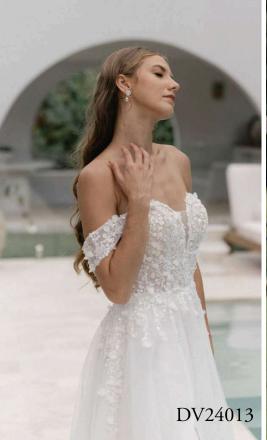

# DREW VALENTINE

Slinky slipper satin with strapless seckline, zip up back with faux buttons to end of train.