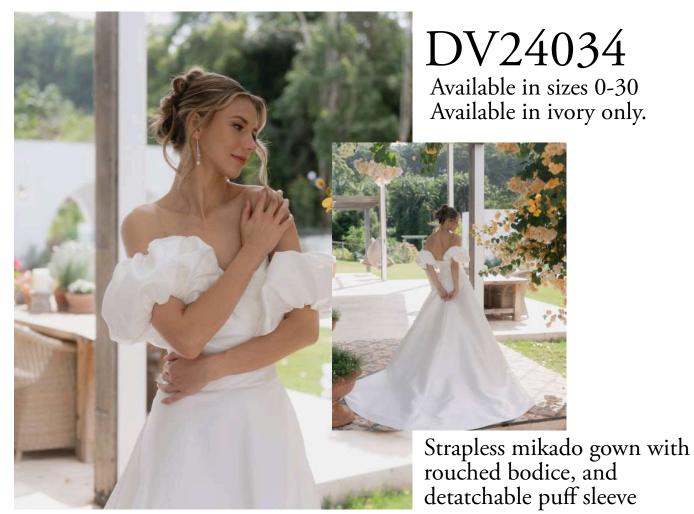

#### Slipper satin bridal gown with flattering ruched bodice, puff sleeve, zip up back, and faux buttons