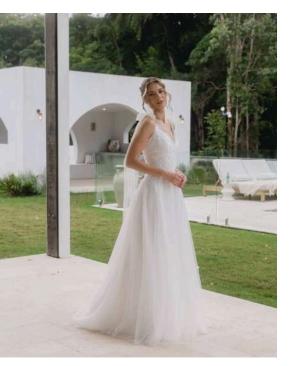

#### DV24023 Available in sizes 0-30 Available in ivory only.

Satin bridal gown with classic square style neckline, zip up back, and faux buttons

DV24024 Available in sizes 0-30 Available in white, ivory, and champagne.