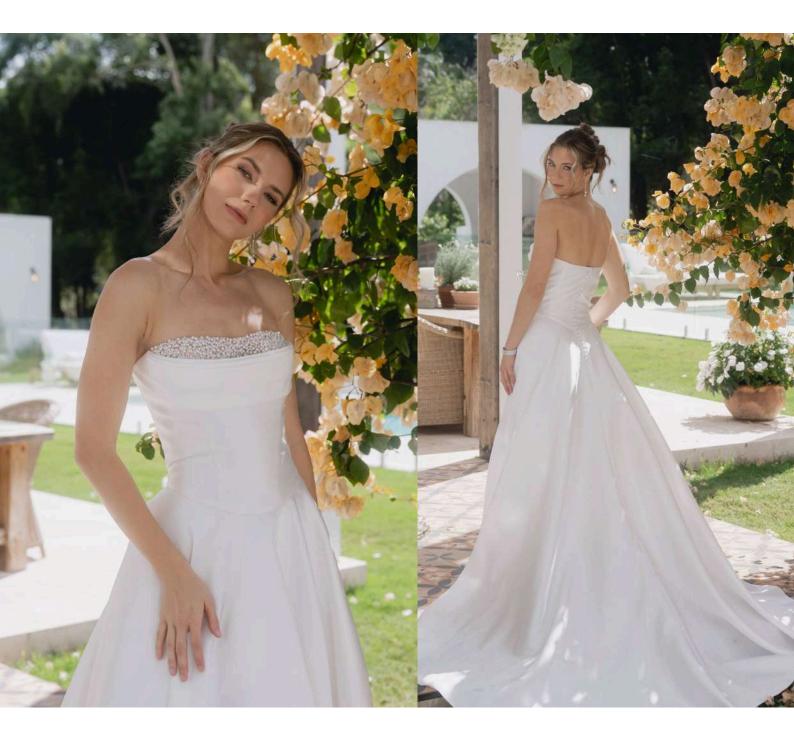

#### Satin bridal gown with ruched bodice, one shoulder with bow design, zip up back, faux buttons to end of train

DV24025 Available in sizes 0-30 Available in white, ivory, and champagne. Mikado a-line gown, stunning beaded neckline detail, rounded drop waist\*, zip up back and faux buttons