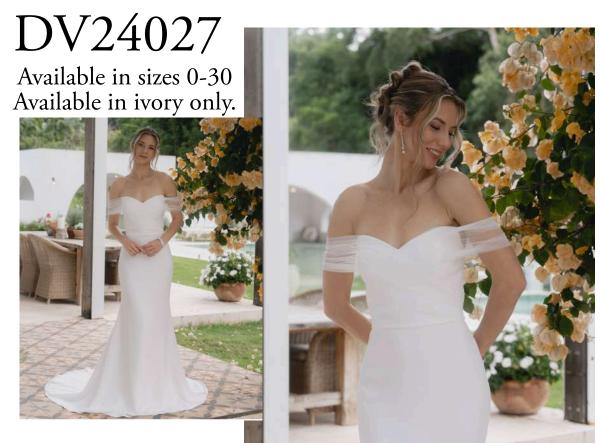

#### Slipper satin bridal gown with flattering ruched bodice, puff sleeve, zip up back, and faux buttons

#### DV24023 Available in sizes 0-30 Available in ivory only.

Satin bridal gown with classic square style neckline, zip up back, and faux buttons

DV24024 Available in sizes 0-30 Available in white, ivory, and champagne.