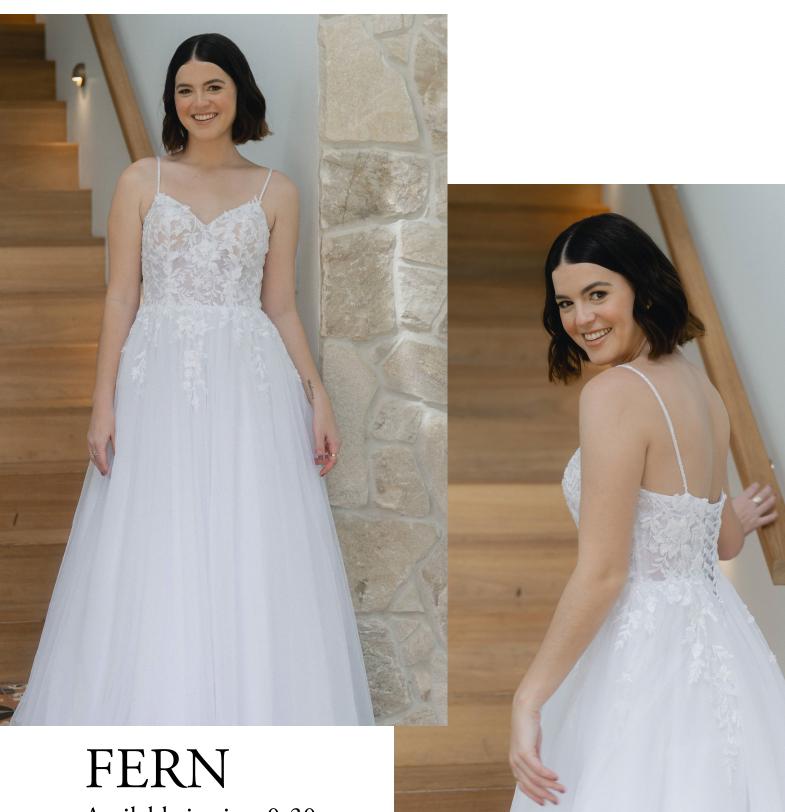

## Unlined bodice, beautiful beaded lace, classic tulle skirt, lace up back and beaded detail straps

### **EVIE**

Available in sizes 0-30 Available in white only Available lined or unlined

#### **HOPE**