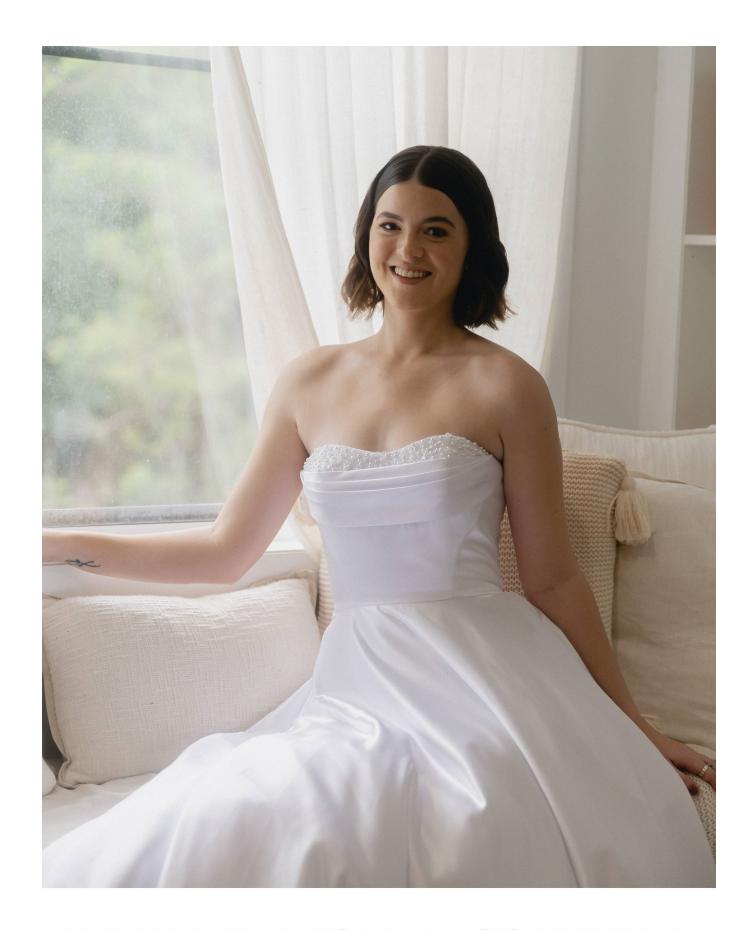

# All satin gown with stunning beaded neckline detail, pockets and lace up back

### CORAL