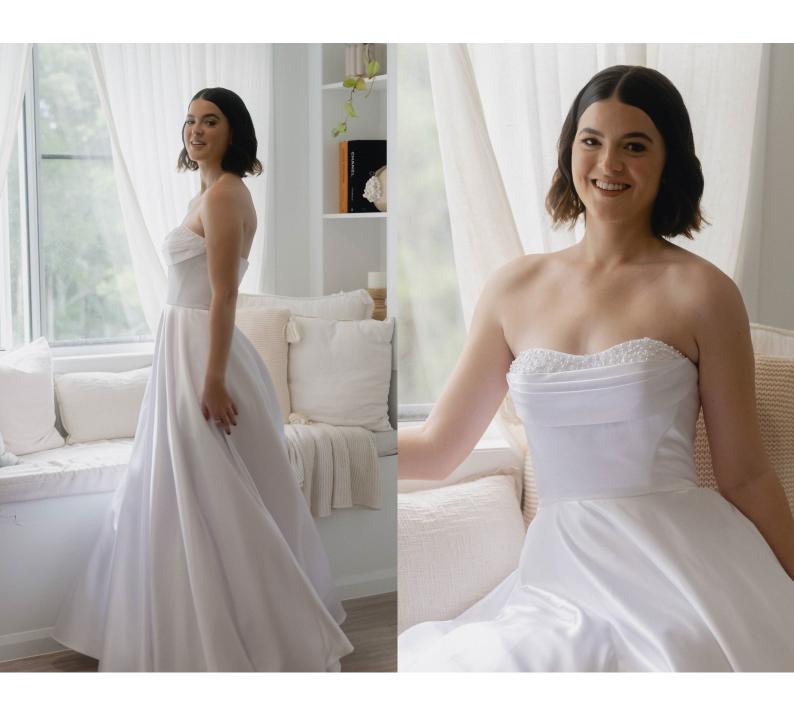

# All satin gown with stunning beaded neckline detail, pockets and lace up back

### CORAL