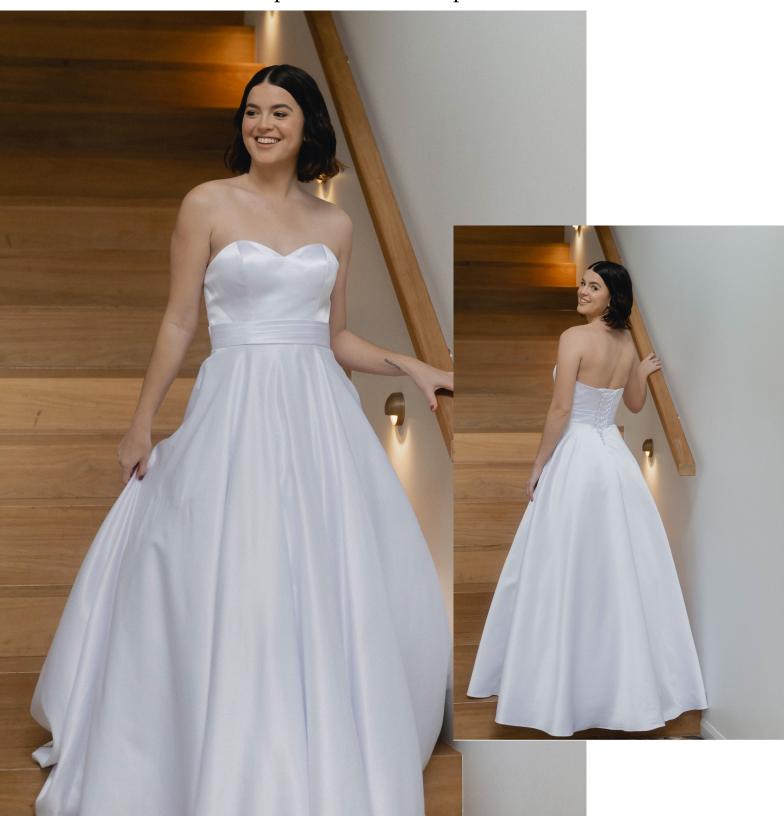

### **AMBER**

All satin gown, straight neckline, thin satin waistband, pockets and lace up back

### **BAMBI**