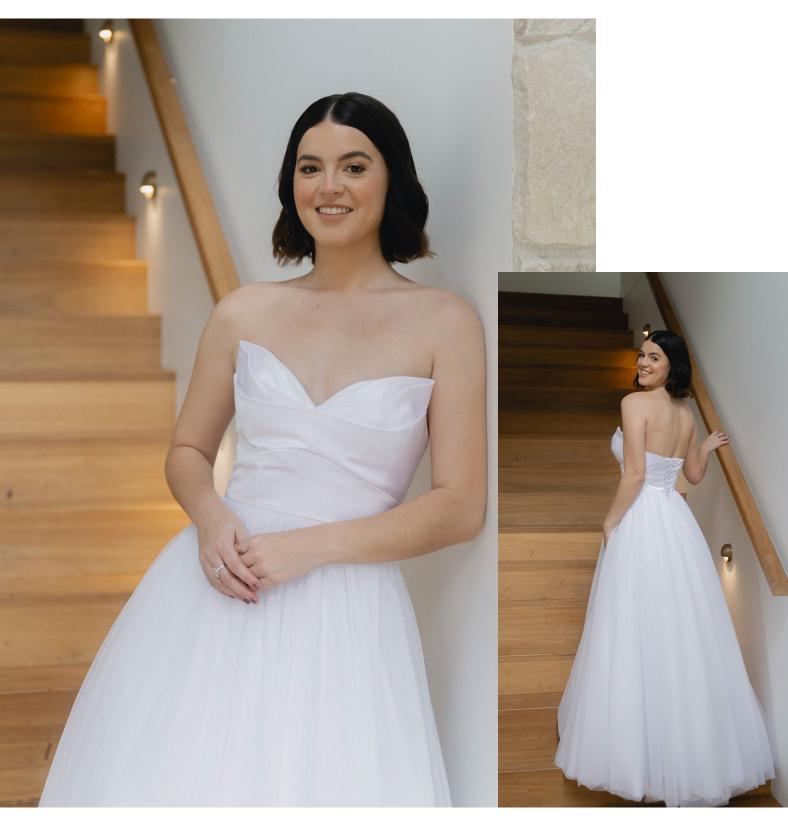

### **AMBER**

All satin gown, straight neckline, thin satin waistband, pockets and lace up back

### **BAMBI**