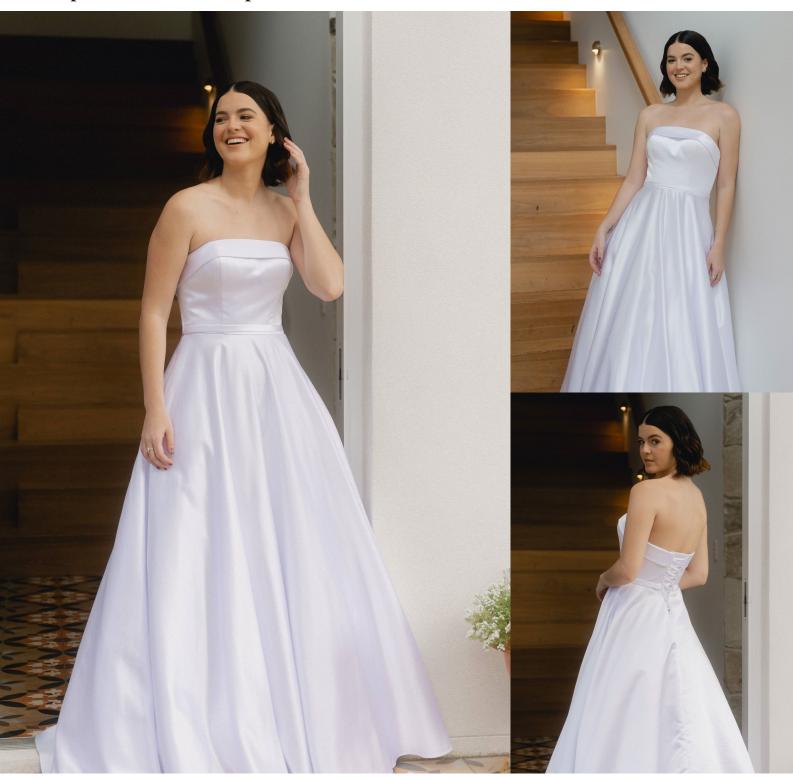

### **AMBER**

All satin gown, straight neckline, thin satin waistband, pockets and lace up back

### **BAMBI**