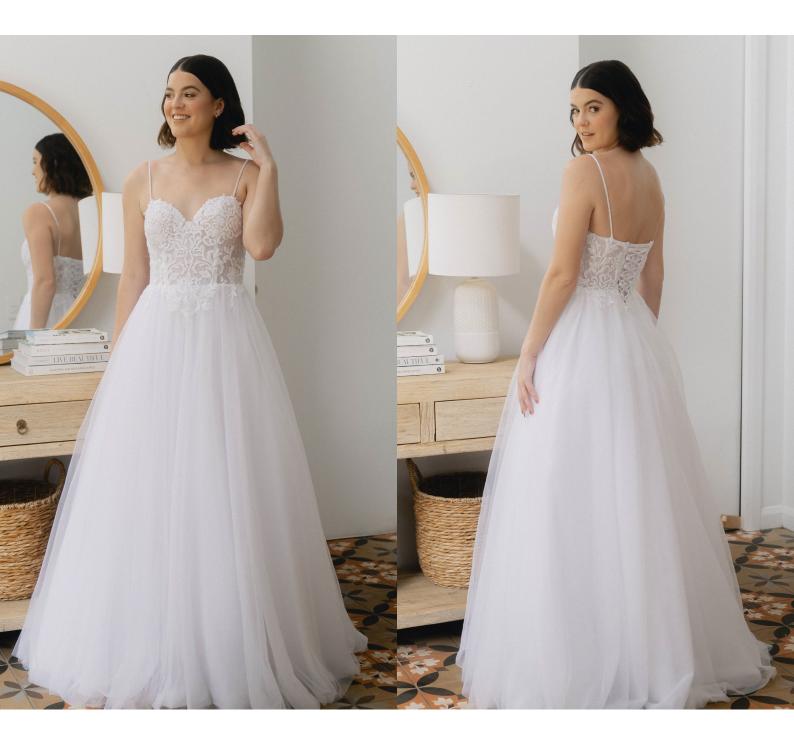

## Unlined bodice, beautiful beaded lace, classic tulle skirt, lace up back and beaded detail straps

### **EVIE**

Available in sizes 0-30 Available in white only Available lined or unlined