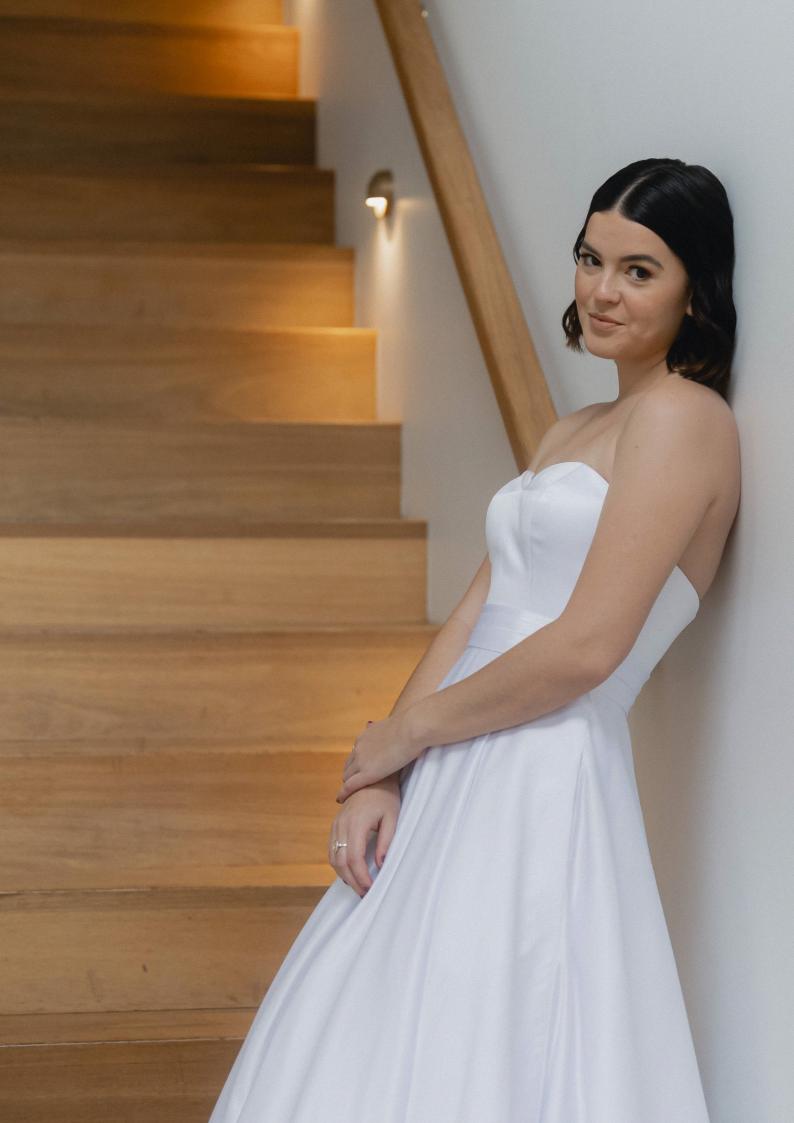

## INTERNATIONAL COUTURE

COLLECTIONS

All satin gown with sweetheart neckline, thick rouched waistband, pockets and lace up back

### **AMBER**

All satin gown, straight neckline, thin satin waistband, pockets and lace up back