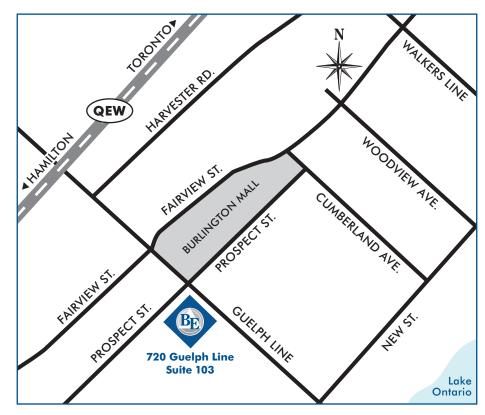

## **MAP ON REVERSE**

Dr. Craig Tervit B.Sc. D.D.S. M.Sc.Endo FRCD (C)
Dr. Richard Komorowski B.Sc. D.D.S. D.Endo FRCD (C)
Dr. Nghia Huynh B.Sc. D.D.S. M.Sc.Endo FRCD (C)

720 Guelph Line, Suite 103, Burlington, ON L7R 4E2
Phone: 905-633-8328 | Fax: 905-633-8330
info@endoburlington.ca | www.endoburlington.ca

## Parking available at 720 Guelph Line Enter from Prospect Street

For your convenience, we accept payments by VISA, MASTERCARD, AMERICAN EXPRESS, DEBIT & CASH.

Our Office does not accept payment directly from Dental Insurance Companies.