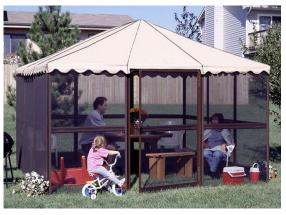

## Casita Screenhouse - Square

UPC 0-47977-21165-7 Model # - 21165 12-Panels, 45" Wide Chestnut Finish/Almond Roof 11'7" x 11'7" - 134 Square Feet

| Part No.               | Description                                                             | Retail Price |
|------------------------|-------------------------------------------------------------------------|--------------|
| Door Panel Assemblies  | Complete with Frame                                                     |              |
| SH275                  | 17 Chestnut finish, charcoal screen                                     | \$124.15     |
| Vall Panel Assemblies  | , Complete with Frame                                                   |              |
| SH180                  | 85 Chestnut finish, charcoal screen                                     | \$65.16      |
| tandard Parts          |                                                                         |              |
| SH270                  | 60 Anchor stake (set of 6)                                              | \$10.67      |
| SH270                  | 59 Wire stake loop (set of 6)                                           | \$10.67      |
| SH179                  | 12 Vinyl hinge-wall-to-wall                                             | \$10.67      |
| SH179                  | 13 Vinyl hinge-wall-to-door                                             | \$10.67      |
| SH255                  | 08 Cable retainer (set of 6) door assembly                              | \$8.43       |
| SH192                  | 18 Cable retainer (set of 6) wall assembly                              | \$8.43       |
| SH192                  | 19 Tube tips (set of 6)                                                 | \$10.67      |
| SH448                  | 53 Screen repair kit - charcoal screen, spline and roller               | \$32.02      |
| SH273                  | 98 Replacement screen only (for 1 panel) charcoal                       | \$20.22      |
| SH448                  | 56 Screen spline only (for 1 panel)                                     | \$10.67      |
| SH448                  | 52 Door latch assembly                                                  | \$23.59      |
| SH131                  | 04 Door hinge – spring loaded, chestnut                                 | \$10.67      |
| SH186                  | 94 Roof repair kit-tube of glue, 1 patch (Almond)                       | \$19.10      |
| SH167                  | 08 Roof Velcro kit                                                      | \$23.59      |
| SH305                  | 18 Clips & screws for 2 privacy panels, white                           | \$8.43       |
| SH276                  | 76 Touch-up paint, chestnut                                             | \$20.22      |
| Custom Parts (Please o | ount door as panel when identifying model)                              |              |
| SH256                  | 01 Vinyl roof, almond                                                   | \$365.70     |
| SH254                  | 47 Spoked hubs and center roof tube 44 3/4"                             | \$38.76      |
| SH177                  | 72 Roof tube only (72 1/2") 4 required                                  | \$20.22      |
| SH177                  | 73 Roof tube only (85 1/2") 4 required                                  | \$20.22      |
| SH177                  | 74 Roof tube only (57 1/8") 4 required                                  | \$20.22      |
| SH131                  | 80 Wire assembly                                                        | \$23.59      |
| Accessories            |                                                                         | -            |
| 445                    | 22 Set of 4 privacy panels with natural translucent panels, white frame | \$183.13     |
| SH191                  | 38 Anchor bracket kit (set of 12)                                       | \$35.39      |
| SH401                  | 10 Heavy duty ground anchor                                             | \$38.76      |
| SH448                  | 54 Mill finish threshold - fits 45" panel models                        | \$35.39      |