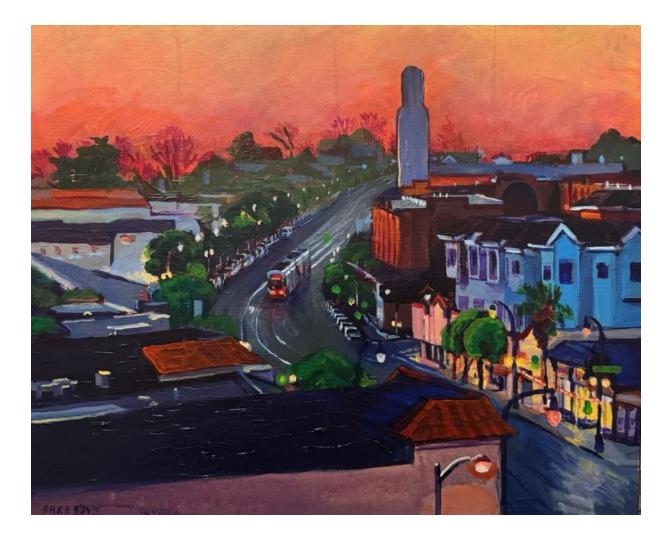

Sunset Looking West (Ingleside)

Acrylic on canvas 16 x 20 800

Sunset Looking West (Marine Drive)

Acrylic on canvas 10 x 20 \$500

Sunset Looking West (Colaba)

Acrylic on canvas 12 x 12 \$360

Sunset Looking West (Russian Hill)