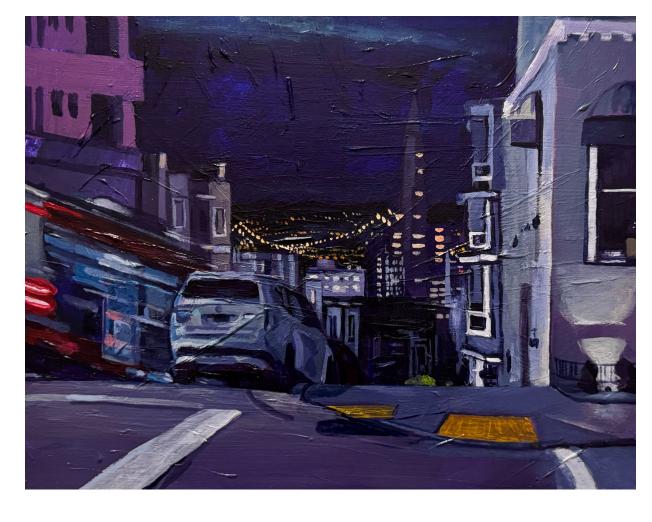

Acrylic on wood 11 x 20 \$616

Looking South East (Ingleside)

Acrylic on canvas 10 x 20 \$560

Nocturne Looking North (Nob Hill, After The Cable Car)

Acrylic on canvas 10 x 20 \$560

Nocturne Looking East (Nob Hill, After The Last 1)