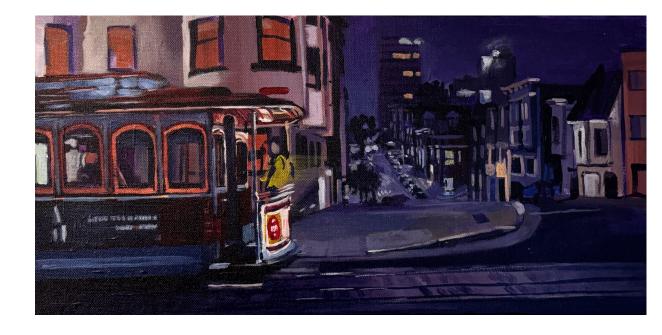

Acrylic on wood 11 x 20 \$616

Looking South East (Ingleside)

Acrylic on canvas 10 x 20 \$560

Nocturne Looking North (Nob Hill, After The Cable Car)

Acrylic on canvas 10 x 20 \$560

Nocturne Looking East (Nob Hill, After The Last 1)