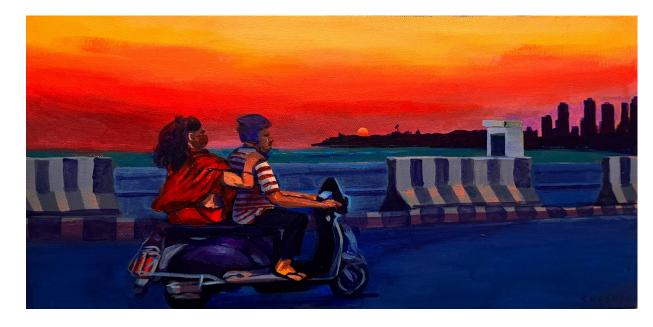

Sunset Looking West (Ingleside)

Acrylic on canvas 16 x 20 800

Sunset Looking West (Marine Drive)

Acrylic on canvas 10 x 20 \$500

Sunset Looking West (Colaba)

Acrylic on canvas 12 x 12 \$360

Sunset Looking West (Russian Hill)