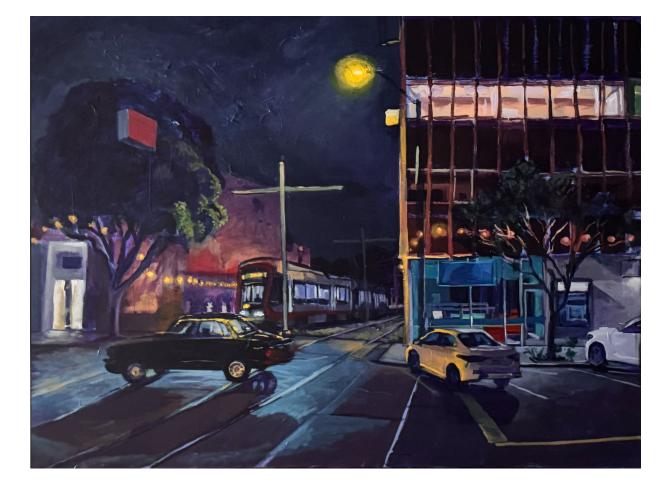

## Shrey's Eye View At The Birdcage Gallery

Inventory (Visual) Aug - Sept 2024 Nocturne Looking South (Lakeview)

Acrylic on canvas 30 x 40 \$3240

Sunrise Looking North (Gateway of India)

Acrylic on canvas 18 x 24 \$1080