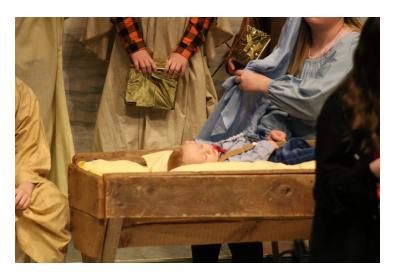

#### Sunday School Christmas Program January 12, 2025

Due to ice and fog our Christmas program "The Christmas Clinic" was postponed until January 12. Thank you to the Sunday School Staff & kids for doing an excellent job. Thank you to Scotti Hagensick for playing the piano. <u>Thank</u> <u>you to all parents & grandparents for attend-</u> <u>ing.</u>