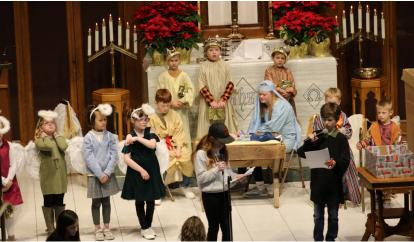

#### Sunday School Christmas Program January 12, 2025

Due to ice and fog our Christmas program "The Christmas Clinic" was postponed until January 12. Thank you to the Sunday School Staff & kids for doing an excellent job. Thank you to Scotti Hagensick for playing the piano. <u>Thank</u> <u>you to all parents & grandparents for attend-</u> <u>ing.</u>