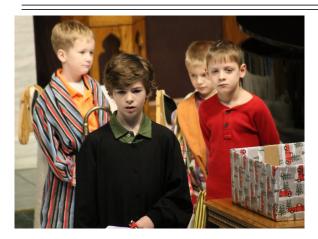

#### Sunday School Christmas Program January 12, 2025

Due to ice and fog our Christmas program "The Christmas Clinic" was postponed until January 12. Thank you to the Sunday School Staff & kids for doing an excellent job. Thank you to Scotti Hagensick for playing the piano. <u>Thank</u> <u>you to all parents & grandparents for attend-</u> <u>ing.</u>