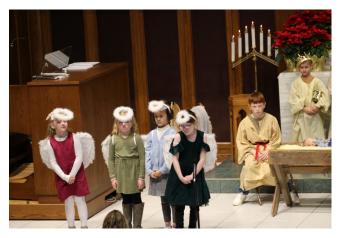

#### Sunday School Christmas Program January 12, 2025

Due to ice and fog our Christmas program "The Christmas Clinic" was postponed until January 12. Thank you to the Sunday School Staff & kids for doing an excellent job. Thank you to Scotti Hagensick for playing the piano. <u>Thank</u> <u>you to all parents & grandparents for attend-</u> <u>ing.</u>