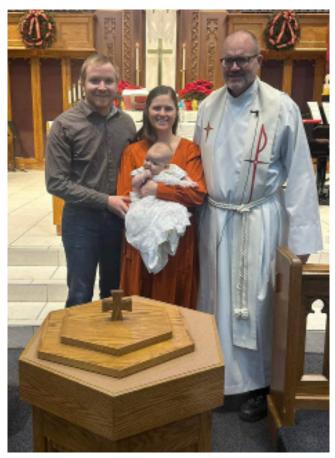

Elsie Elaine Dougherty, daughter of Jacob & Myriah Dougherty, baptized Dec. 31, 2023: with Pr Bryan