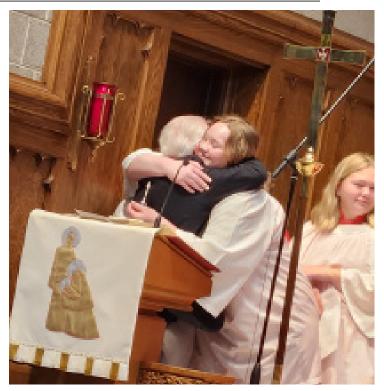

We thank the Youth Bell Choir, the Senior Bell Choir, Men's Choir, and Senior Choir for their time and service in providing music to enhance our worship services throughout this year. We congratulate Emma Palmer who on Sunday, May 14, received the first ever 10 year engraved brass Youth Bell Choir Graduation Award Bell for reigning as the longest tenured member of the St. John's Youth Bell Choir to date. Thank you, Emma!!