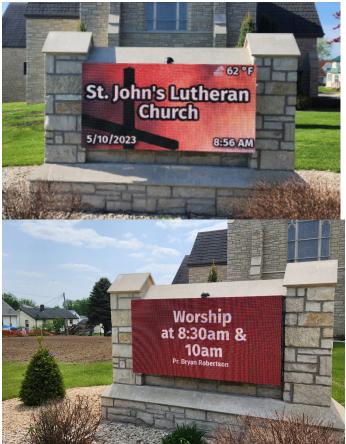

Thank you Randy Hesse for assisting the electrician in installation of new Church Sign.

## New Church Sign installed and running May 1, 2023.

\*\*Save the Date\*\*

Service in the Park/ Rally Sunday September 10

**Outdoor Worship Service** 

Seníor Emma Palmer receiving her bell from Music Director, Jim Bieber