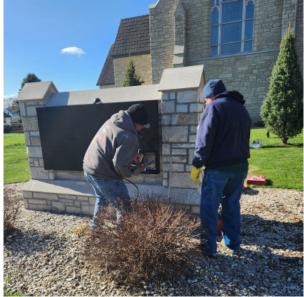

Thank you Randy Hesse for assisting the electrician in installation of new Church Sign.

## New Church Sign installed and running May 1, 2023.

\*\*Save the Date\*\*

Service in the Park/ Rally Sunday September 10

**Outdoor Worship Service** 

Seníor Emma Palmer receiving her bell from Music Director, Jim Bieber