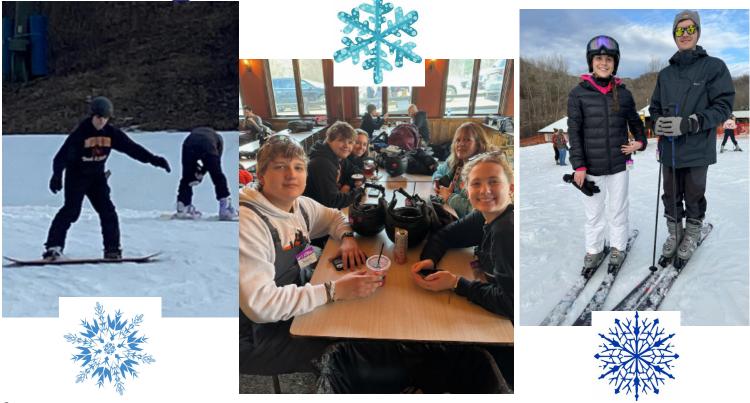

LYO Activities
Please join us for casserole suppers during Lent March 6, 13, § 20.

The LYO enjoyed a day of skiing at Mt LaCrosse on Feb. 25. With the warm temperatures, it's a good thing they can make snow!