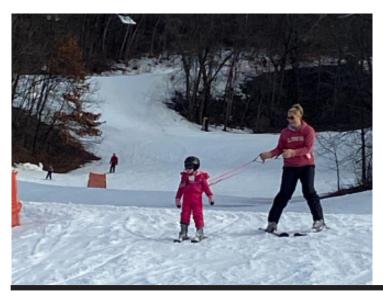

LYO Activities
Please join us for casserole suppers during Lent March 6, 13, § 20.

The LYO enjoyed a day of skiing at Mt LaCrosse on Feb. 25. With the warm temperatures, it's a good thing they can make snow!

St. John's Lutheran Church 8 Fifth Street, S.W. Box 403 Waukon, IA 52172-0403

**RETURN SERVICE REQUESTED** 

NON-PROFIT ORG. U.S. POSTAGE PAID WAUKON, IA 52172 PERMIT NO. 67

Skiing at Mt Lacrosse