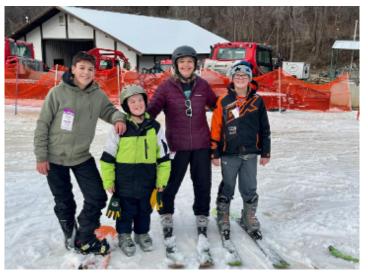

LYO Activities
Please join us for casserole suppers during Lent March 6, 13, § 20.

The LYO enjoyed a day of skiing at Mt LaCrosse on Feb. 25. With the warm temperatures, it's a good thing they can make snow!

St. John's Lutheran Church 8 Fifth Street, S.W. Box 403 Waukon, IA 52172-0403

**RETURN SERVICE REQUESTED** 

NON-PROFIT ORG. U.S. POSTAGE PAID WAUKON, IA 52172 PERMIT NO. 67

Skiing at Mt Lacrosse