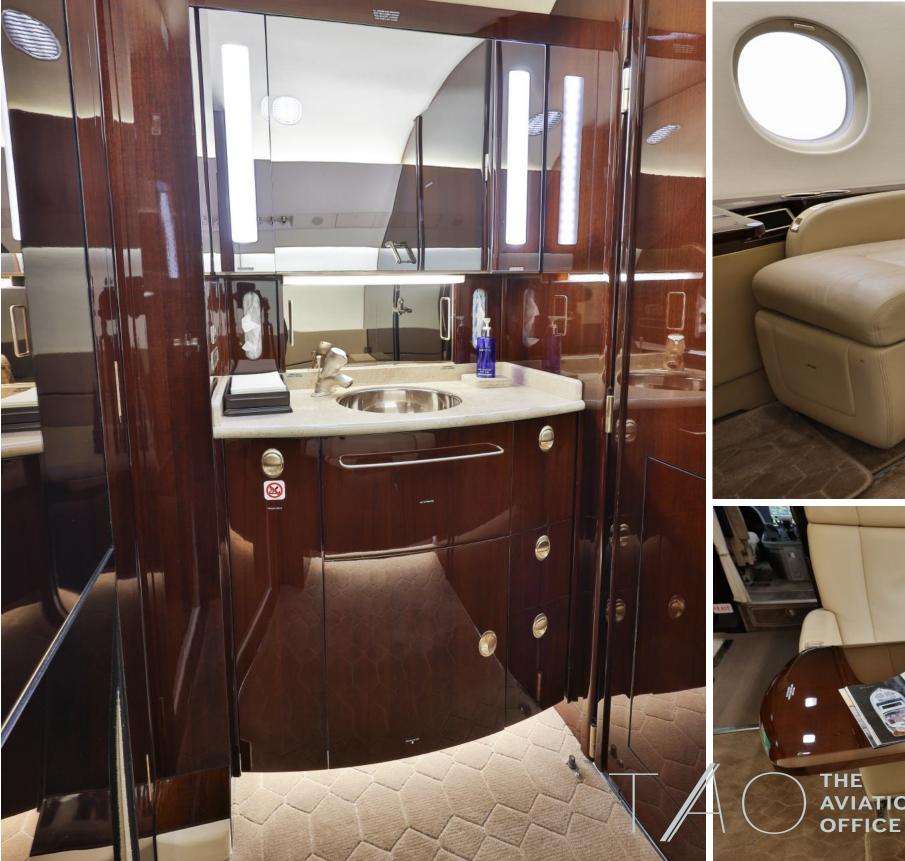

### INTERIOR

| Number of Passengers        | Eight (8)                                                |
|-----------------------------|----------------------------------------------------------|
| Galley Location             | Forward Cabin                                            |
| Number of Lavatories        | One (1)                                                  |
| Forward Cabin Configuration | Four (4) Place Club                                      |
| Aft Cabin Configuration     | Four (4) Place Club                                      |
| Last Refurbished Date       | Soft Goods Refurbishment Accomplish<br>at Duncan-Lincoln |