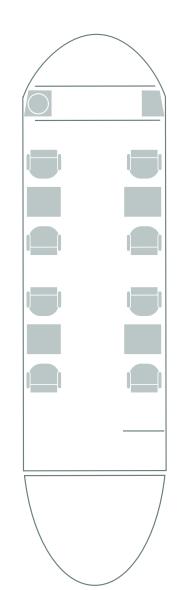

### INTERIOR

| Number of Passengers        | Eight (8)                                                |
|-----------------------------|----------------------------------------------------------|
| Galley Location             | Forward Cabin                                            |
| Number of Lavatories        | One (1)                                                  |
| Forward Cabin Configuration | Four (4) Place Club                                      |
| Aft Cabin Configuration     | Four (4) Place Club                                      |
| Last Refurbished Date       | Soft Goods Refurbishment Accomplish<br>at Duncan-Lincoln |