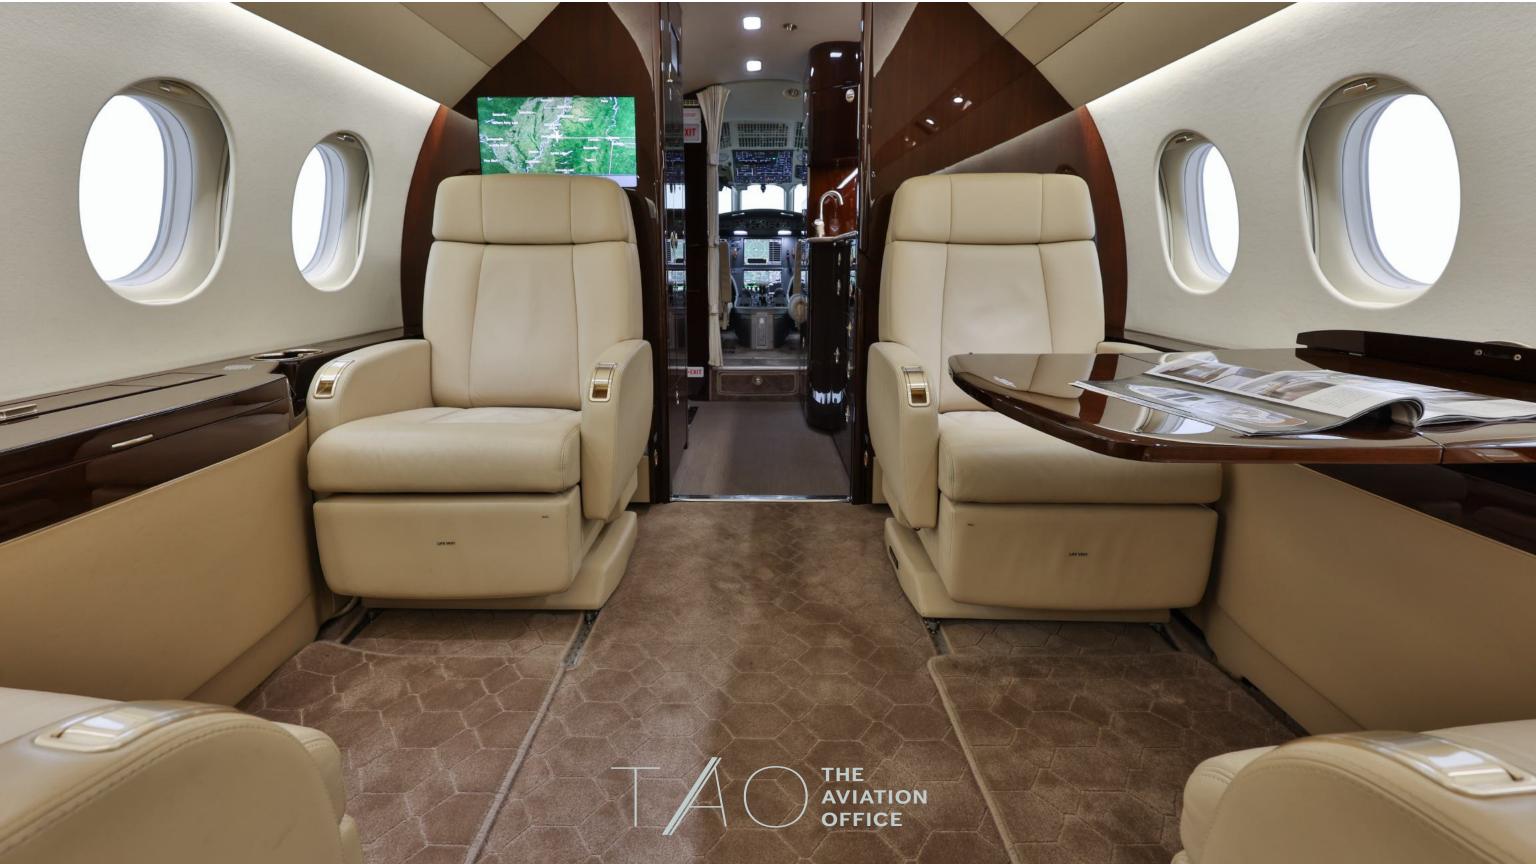

### INTERIOR

| Number of Passengers        | Eight (8)                                                |
|-----------------------------|----------------------------------------------------------|
| Galley Location             | Forward Cabin                                            |
| Number of Lavatories        | One (1)                                                  |
| Forward Cabin Configuration | Four (4) Place Club                                      |
| Aft Cabin Configuration     | Four (4) Place Club                                      |
| Last Refurbished Date       | Soft Goods Refurbishment Accomplish<br>at Duncan-Lincoln |