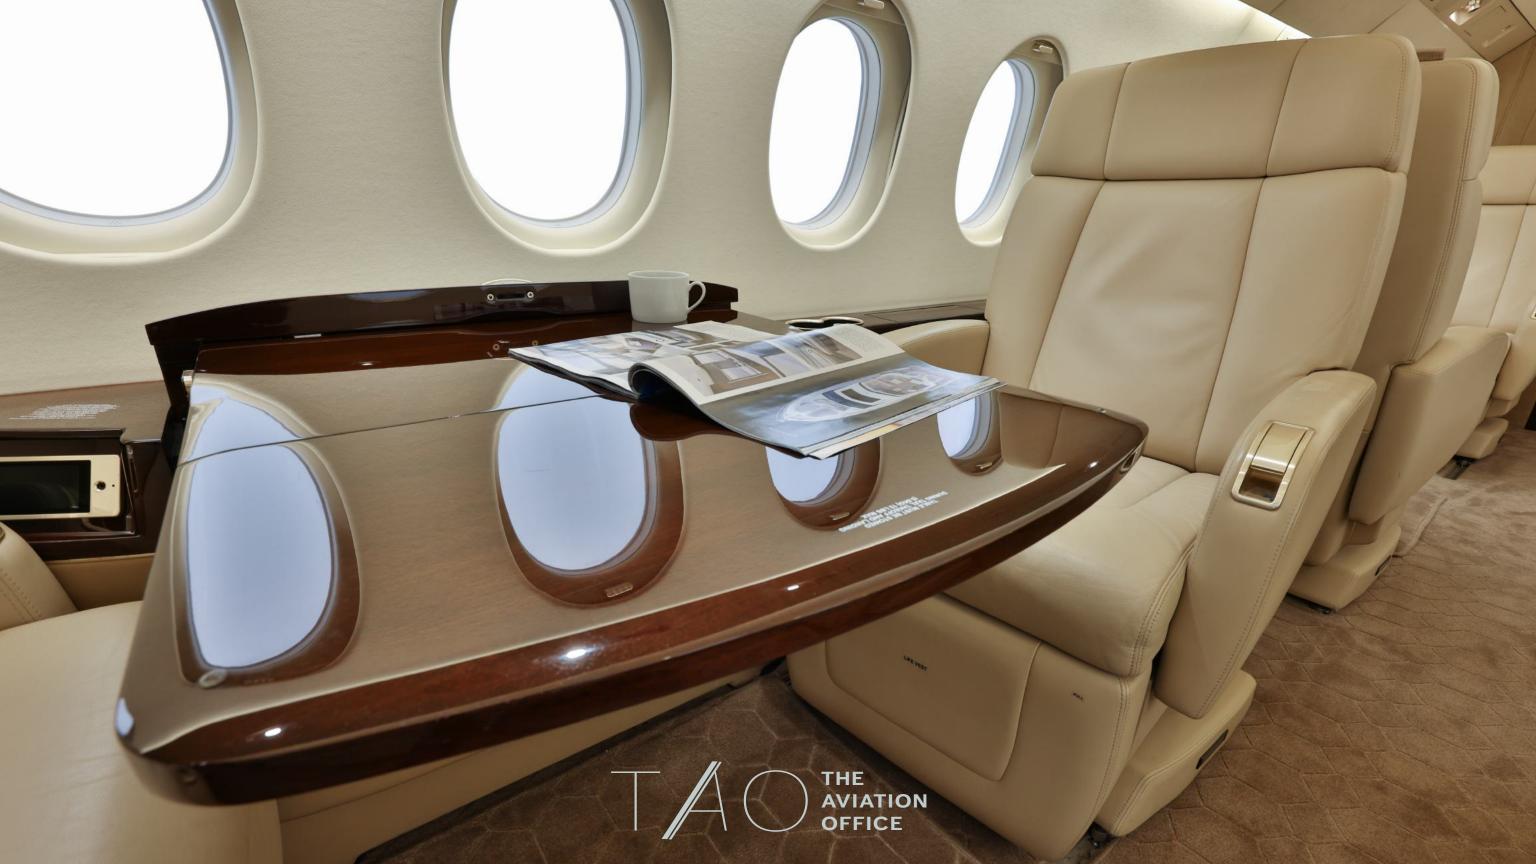

### INTERIOR

| Number of Passengers        | Eight (8)                                                |
|-----------------------------|----------------------------------------------------------|
| Galley Location             | Forward Cabin                                            |
| Number of Lavatories        | One (1)                                                  |
| Forward Cabin Configuration | Four (4) Place Club                                      |
| Aft Cabin Configuration     | Four (4) Place Club                                      |
| Last Refurbished Date       | Soft Goods Refurbishment Accomplish<br>at Duncan-Lincoln |