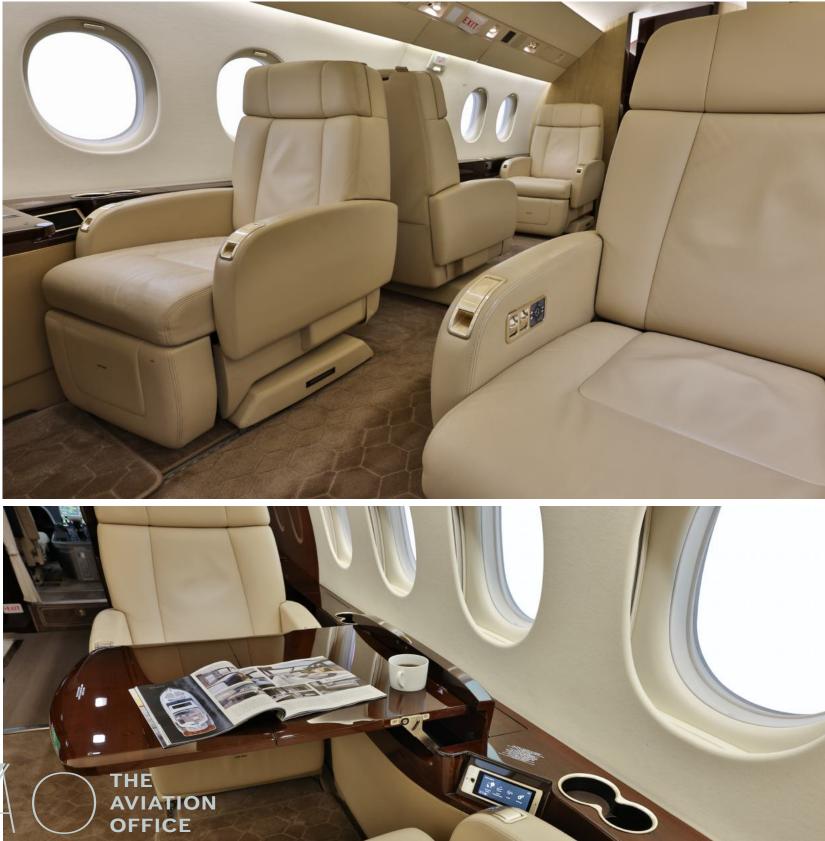

### INTERIOR

| Number of Passengers        | Eight (8)                                                |
|-----------------------------|----------------------------------------------------------|
| Galley Location             | Forward Cabin                                            |
| Number of Lavatories        | One (1)                                                  |
| Forward Cabin Configuration | Four (4) Place Club                                      |
| Aft Cabin Configuration     | Four (4) Place Club                                      |
| Last Refurbished Date       | Soft Goods Refurbishment Accomplish<br>at Duncan-Lincoln |