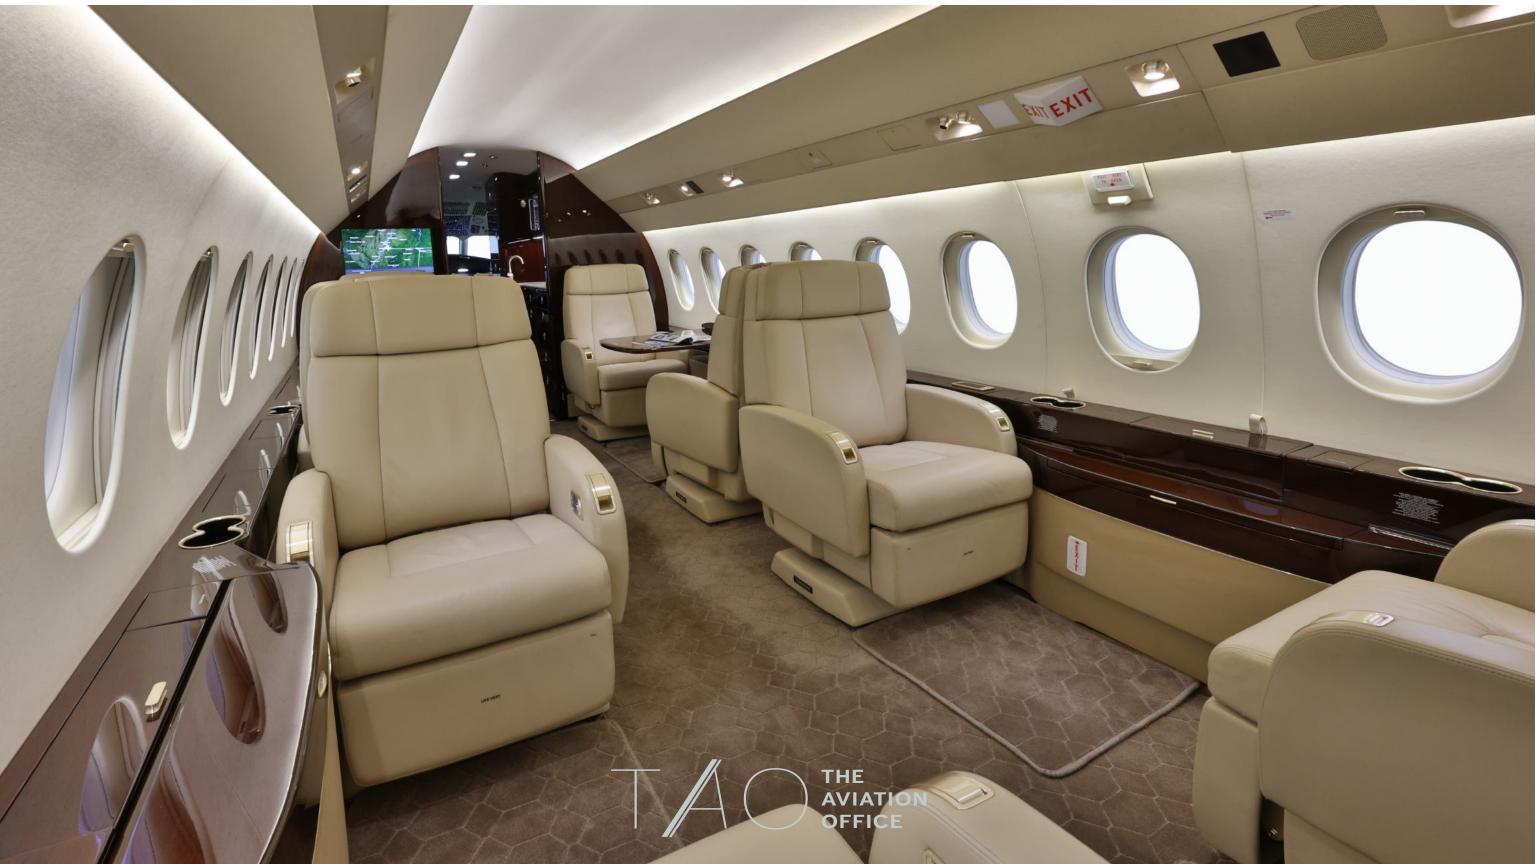

### INTERIOR

| Number of Passengers        | Eight (8)                                                |
|-----------------------------|----------------------------------------------------------|
| Galley Location             | Forward Cabin                                            |
| Number of Lavatories        | One (1)                                                  |
| Forward Cabin Configuration | Four (4) Place Club                                      |
| Aft Cabin Configuration     | Four (4) Place Club                                      |
| Last Refurbished Date       | Soft Goods Refurbishment Accomplish<br>at Duncan-Lincoln |