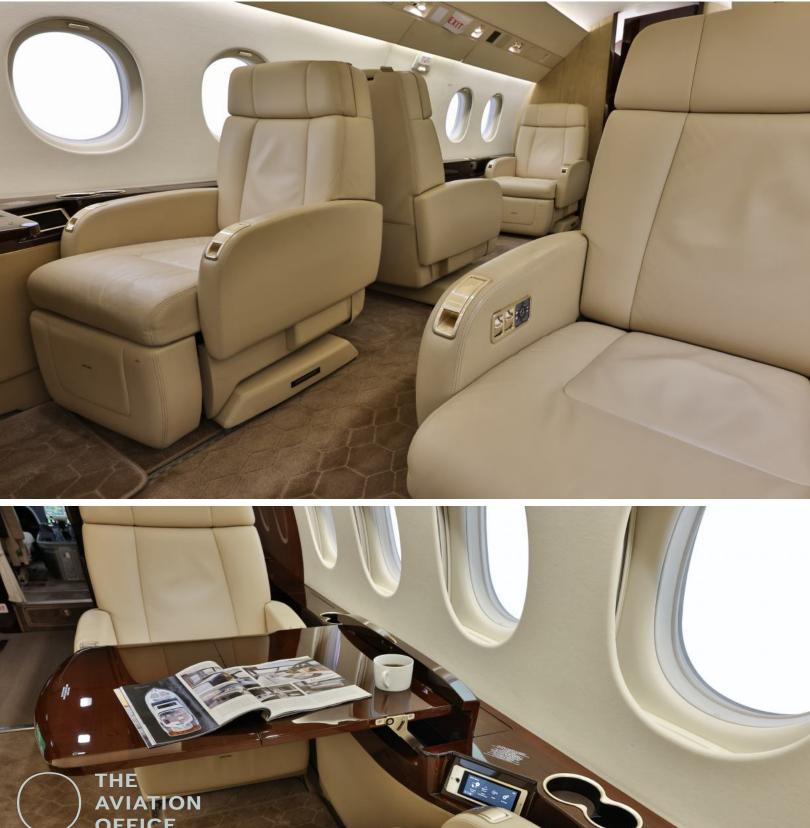

### INTERIOR

| Number of Passengers        | Eight (8)                                                |
|-----------------------------|----------------------------------------------------------|
| Galley Location             | Forward Cabin                                            |
| Number of Lavatories        | One (1)                                                  |
| Forward Cabin Configuration | Four (4) Place Club                                      |
| Aft Cabin Configuration     | Four (4) Place Club                                      |
| Last Refurbished Date       | Soft Goods Refurbishment Accomplish<br>at Duncan-Lincoln |