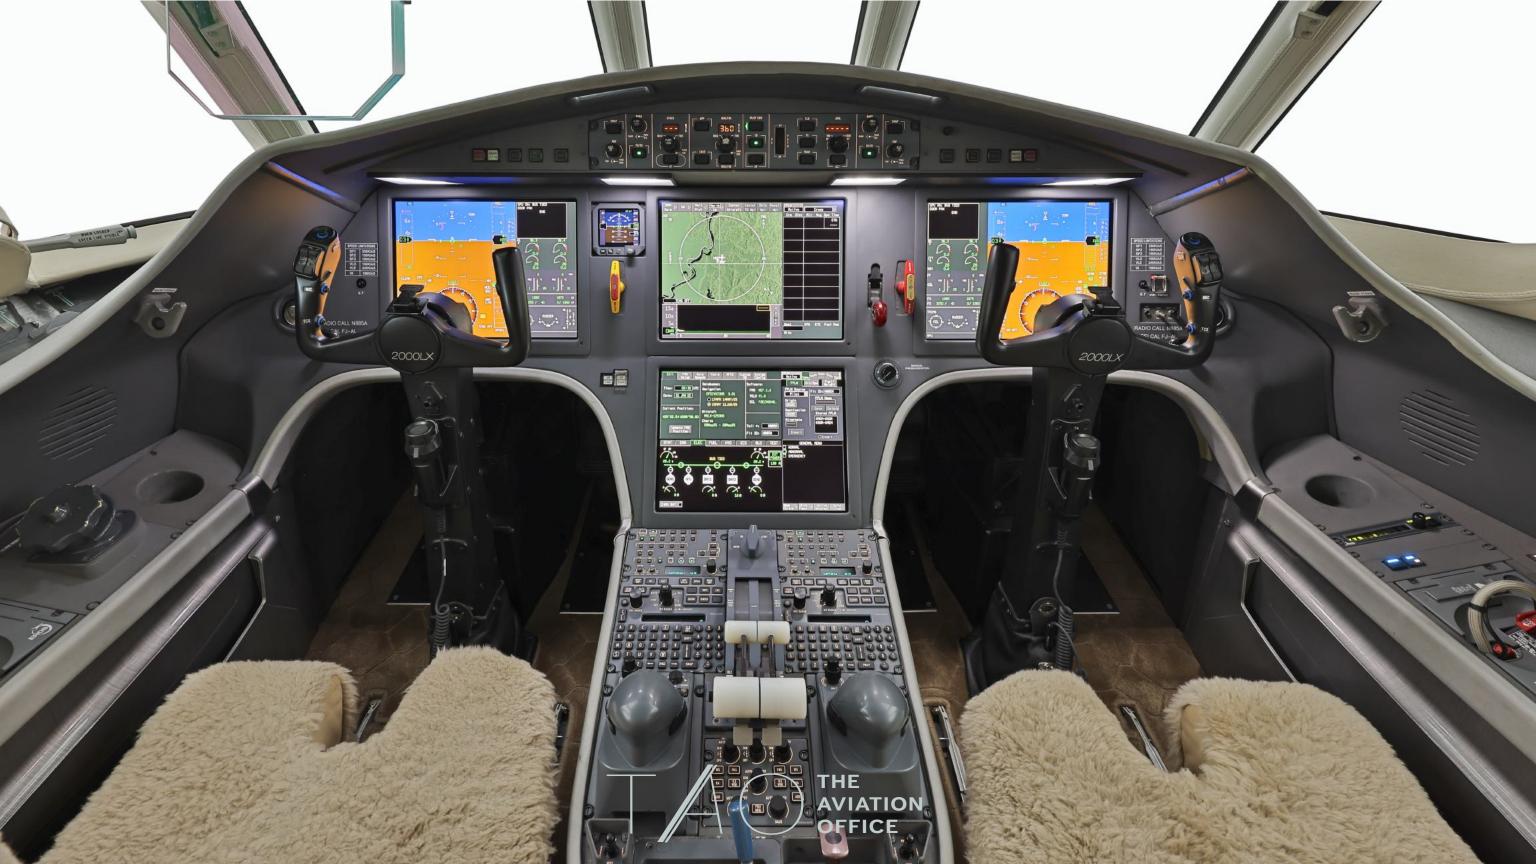

# HIGHLIGHTS

- HUD
- SVS
- EASy II Cert 4
- Dual Charts
- RAAS
- Ka-Band Internet

### AVIONICS

Honeywell Primus Epic (EASy II Cert 4)

| TYPE OF UNIT                  | QUANTIT |
|-------------------------------|---------|
| Air Data Computer (ADC)       | 2       |
| Attitude Heading Computer     | 3       |
| Radio Altimeter (RA)          | 2       |
| Weather Radar                 | 1       |
| XM Satellite Weather Receiver | 1       |
| TCAS w/ 7.1                   | 1       |
| GPS Receiver                  | 1       |
| VOR/LOC/ILS                   | 2       |
| Transponder                   | 2       |
| DME                           | 2       |
| Flight Management Computer    | 3       |
| Flight Guidance Computer      | 2       |
| VHF Comm Transceiver          | 3       |
| HF Transceiver                | 2       |
| Cockpit Voice Recorder        | 1       |
| ELT                           | 1       |
|                               |         |