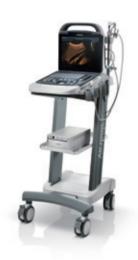

# mindray

**DP-10**Digital Ultrasonic Diagnostic Imaging System

## Powerful B/W System with Full Screen

With the best-in-class combination of performance and ergonomic design, DP-10 edition is an ideal choice for B/W system. Excellent image quality and PW Doppler imaging with auto measurement meet the requirements of different applications, helping you to enhance your diagnostic confidence. High definition LED with full screen design of DP-10 edition provides you with new operation experience.

### **Exceptional Ergonomic Design**

- 12.1 inch high definition LED
- Full Screen design for easy cleaning
- 30 degree tilting angle adjustable monitor
- Maximum 2 universal transducer connectors
- User friendly control panel with backlit
- Light and compact design for extreme portability