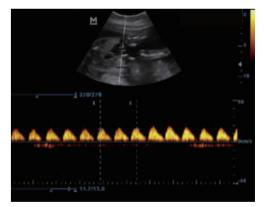

### **Enhanced Diagnostic Confidence**

- PW Doppler and Auto Trace reveal details of blood flow for more comprehensive diagnosis
- Tissue Harmonic Imaging for enhanced contrast resolution
- iClear for Speckle Reduction Imaging, providing clear and sharp lesion contours
- IP (Image Processing) for fast image optimization
- 8-TGC assuring accurate image uniformity control

Uterus

PW Doppler image of umbilical cord