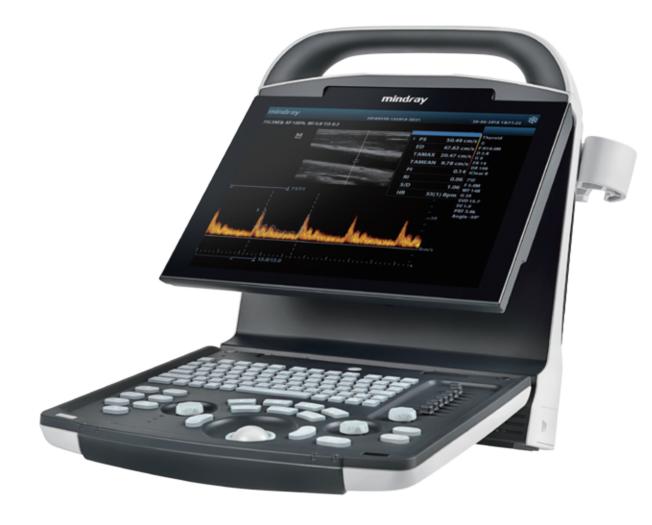

### **Enhanced Diagnostic Confidence**

- PW Doppler and Auto Trace reveal details of blood flow for more comprehensive diagnosis
- Tissue Harmonic Imaging for enhanced contrast resolution
- iClear for Speckle Reduction Imaging, providing clear and sharp lesion contours
- IP (Image Processing) for fast image optimization
- 8-TGC assuring accurate image uniformity control

Uterus

PW Doppler image of umbilical cord