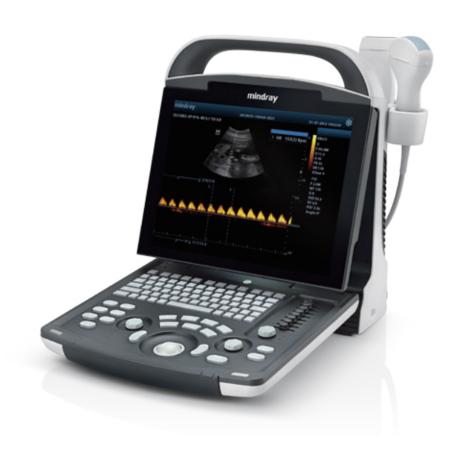

### **Exceptional Ergonomic Design**

- 12.1 inch high definition LED
- Full Screen design for easy cleaning
- 30 degree tilting angle adjustable monitor
- Maximum 2 universal transducer connectors
- User friendly control panel with backlit
- Light and compact design for extreme portability

#### **Streamlined Workflow**

- iScanHelper offers ultrasound tutorial for your practice
- iStorage for instant images and reports transfer to PC
- iTouch for quick image optimization
- iZoom for instant full screen image zoom
- 1.5h uninterrupted scanning with rechargeable battery
- 500GB hard disk for large patient data storage

### **Enhanced Diagnostic Confidence**

- PW Doppler and Auto Trace reveal details of blood flow for more comprehensive diagnosis
- Tissue Harmonic Imaging for enhanced contrast resolution
- iClear for Speckle Reduction Imaging, providing clear and sharp lesion contours
- IP (Image Processing) for fast image optimization
- 8-TGC assuring accurate image uniformity control